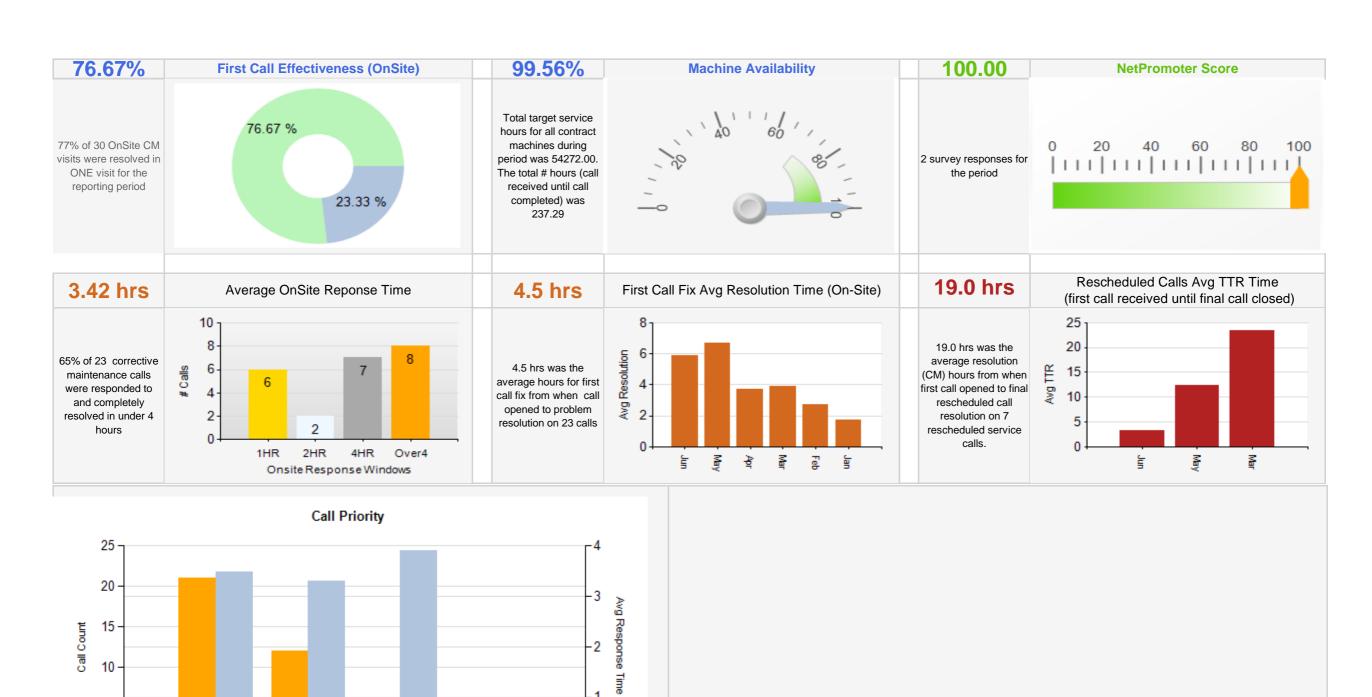

The average response time was 3.42 hours, well within the 4 hour required average response time outlined in your contract. Sixty-five percent of those calls were responded to and resolved under four hours and almost 77% were resolved in the first service call. Your uptime was 99.56%, which is average for a fleet of your size.