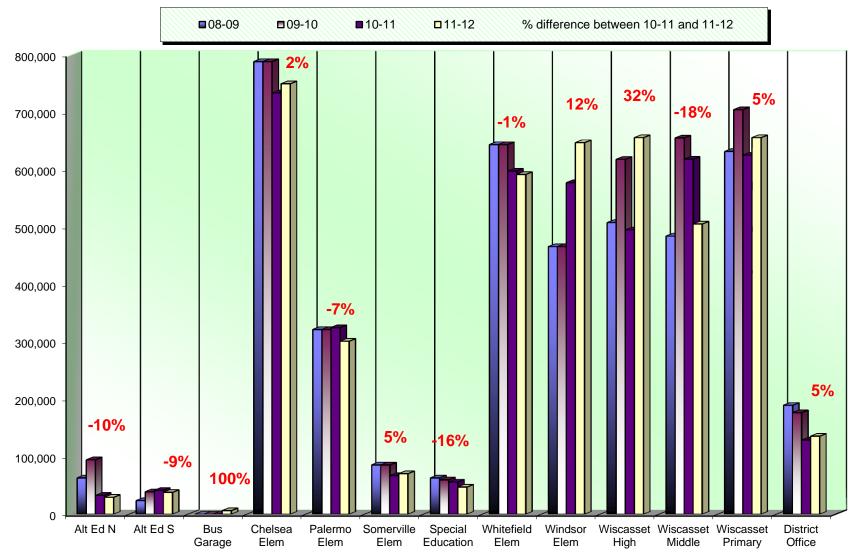

#### ANNUAL BLACK VOLUME BY DISTRICT

2011 - 2012 Year End Photocopier Analysis with 2012 - 2013 Budget

This report uses current trends for *black volume* to project future costs and potential equipment needs by building.

#### ANNUAL BLACK VOLUME BY BUILDING