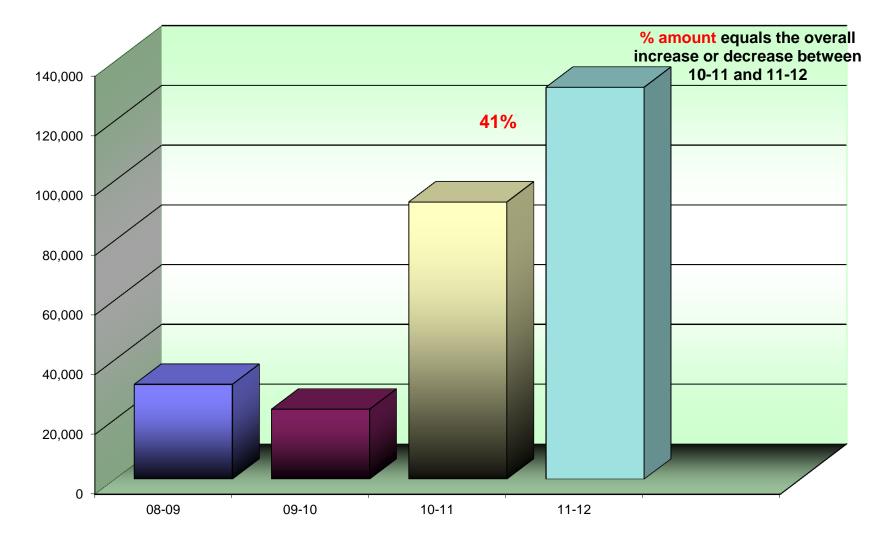

#### Tom,

Overall your district is doing well. Your black volume is relatively the same over last year's volume. Your color volume has increased 41% over last year which may be something you might want to keep an eye on. Setting the default on the print drivers to mono might be a quick way to control some color pages. I'd like to also thank you for being a great client of SPC. I look forward to continuing such a great relationship with RSU 12.

\*Total District Cost refers to the cost of Service, Supplies, Paper, and Equipment.

This report uses current trends for *color volume* to project future costs and potential equipment needs on an overall basis.

#### ANNUAL COLOR VOLUME BY DISTRICT

2011 - 2012 Year End Photocopier Analysis with 2012 - 2013 Budget

This report uses current trends for *color volume* to project future costs and potential equipment needs by building.