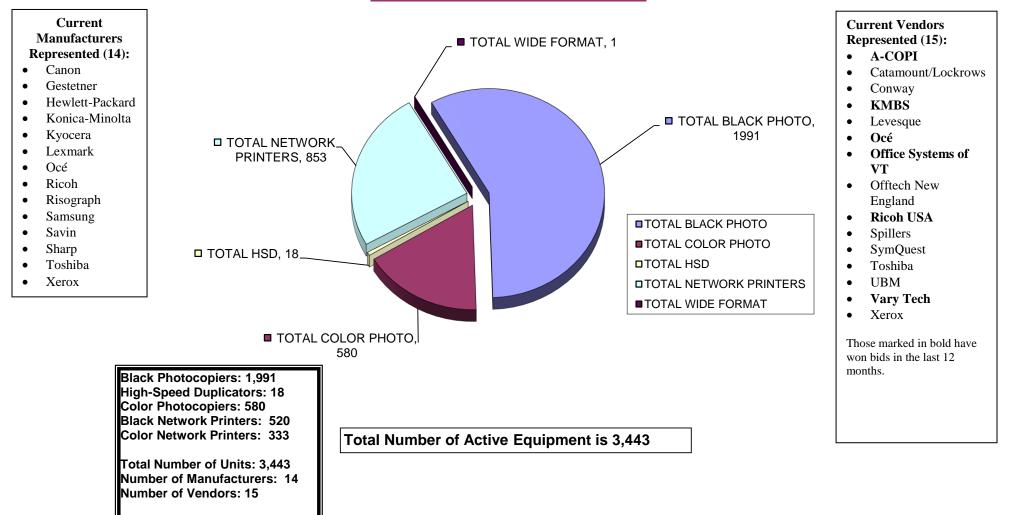

### **Equipment Health Status**

| Total Number of Machines:                              | 64        |
|--------------------------------------------------------|-----------|
| Total Black Photocopiers                               | 40        |
| Total Low Cost of Operation Black Network Printers     | 0         |
| Total High-Speed Duplicators                           | 0         |
| Total Color Photocopiers (including MFP)               | 17        |
| Total Low Cost of Operation Color Network Printers     | 7         |
| Total Removed from Service:                            | 0         |
| # of Units OFF Warranty:                               | 0         |
| # of Units Approaching End of Warranty:                | 12        |
| # of Units Overused:                                   | 1         |
| # of Units Underused:                                  | 1         |
| # of Units Connected to Network with Print and/or Scan | 59        |
| Commencement Date:                                     | 5/1/2010  |
| # of Annual Payments Left on Lease                     | 3         |
| All Warranties and Service Contracts Expire:           | 6/30/2015 |
| Print Management Software Loaded                       | Yes       |
| LENP Contract Signed                                   | Yes       |