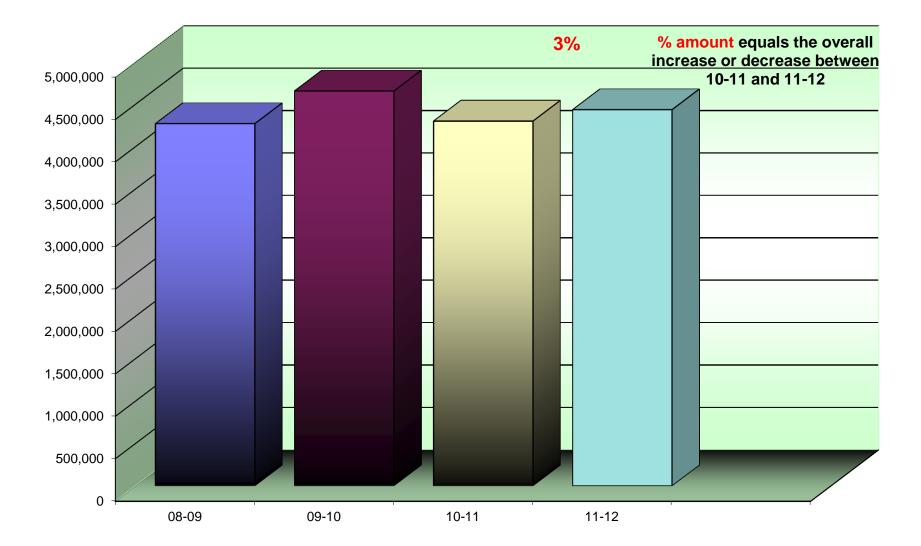

This report uses current trends for *black volume* to project future costs and potential equipment needs on an overall basis.

#### ANNUAL BLACK VOLUME BY DISTRICT

2011 - 2012 Year End Photocopier Analysis with 2012 - 2013 Budget

This report uses current trends for *black volume* to project future costs and potential equipment needs by building.