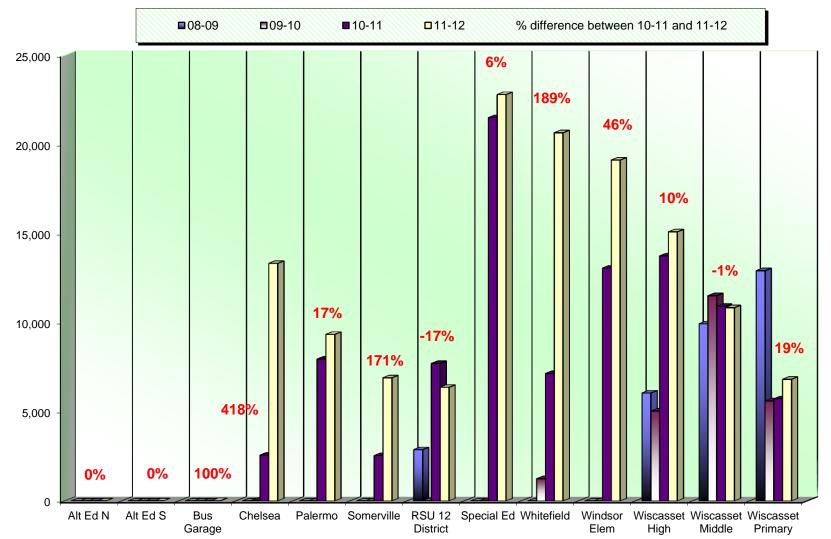

#### ANNUAL COLOR VOLUME BY DISTRICT

2011 - 2012 Year End Photocopier Analysis with 2012 - 2013 Budget

This report uses current trends for *color volume* to project future costs and potential equipment needs by building.

#### ANNUAL COLOR VOLUME BY BUILDING