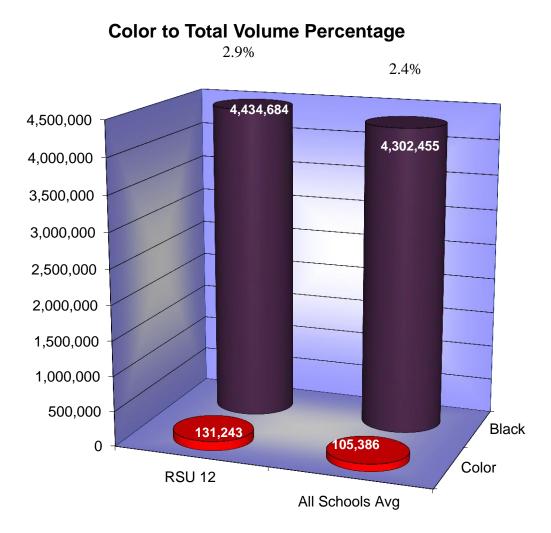

#### Tom,

Overall your district is doing well. Your black volume is relatively the same over last year's volume. Your color volume has increased 41% over last year which may be something you might want to keep an eye on. Setting the default on the print drivers to mono might be a quick way to control some color pages. I'd like to also thank you for being a great client of SPC. I look forward to continuing such a great relationship with RSU 12.

### Black & Color Usage Comparisons

This chart compares your current usage ratios to the average of all SPC client school districts.