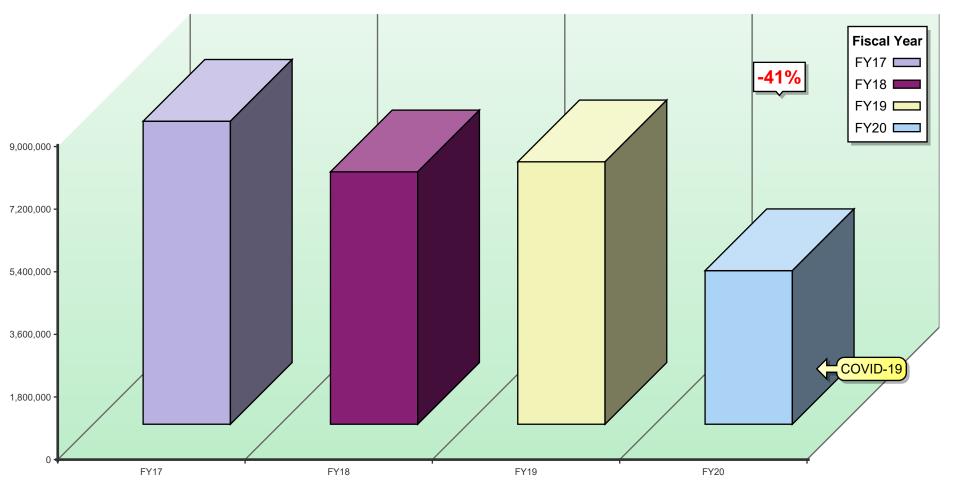

### **Annual Black Volume Overall**

% amount equals the overall increase or decrease between Previous Year & Current Year