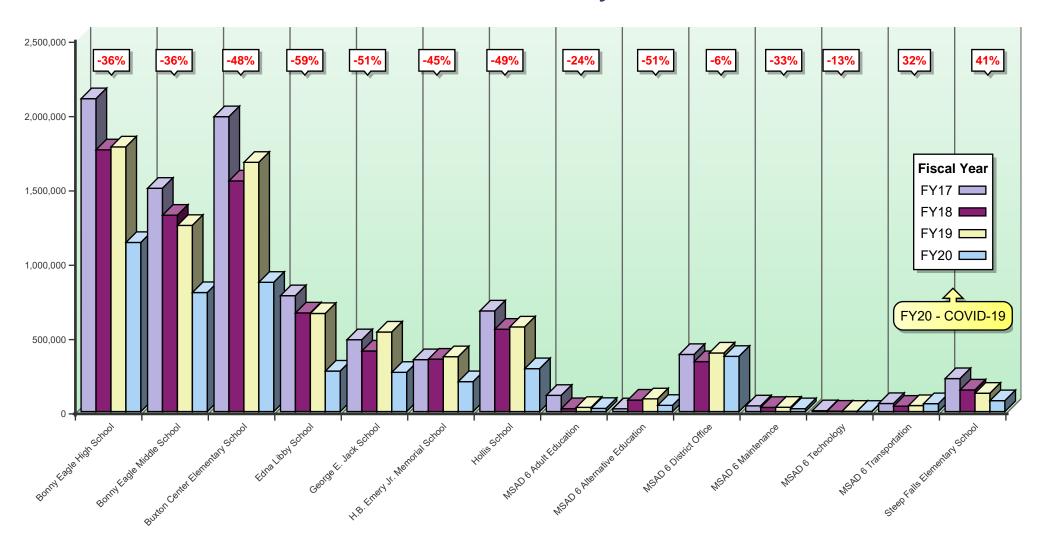

### **Annual Black Volume by Location**

### **Average Student-to-Copy Usage - Black**

Using the projected costs by building as the basis, this table represents the projected average usage and cost per student for each building.

| Building Name                   | Student<br>Population | Annual<br>Volume | Total School<br>Cost* | Annual Copies Per Student | Annual Cost<br>Per Student |
|---------------------------------|-----------------------|------------------|-----------------------|---------------------------|----------------------------|
| Bonny Eagle High School         | 1132                  | 1,137,763        | \$34,659.23           | 1,005                     | \$30.62                    |
| Bonny Eagle Middle School       | 803                   | 800,765          | \$24,344.91           | 997                       | \$30.32                    |
| Buxton Center Elementary School | 582                   | 869,639          | \$26,413.23           | 1,494                     | \$45.38                    |
| Edna Libby School               | 278                   | 272,452          | \$8,254.06            | 980                       | \$29.69                    |
| George E. Jack School           | 166                   | 263,792          | \$7,966.96            | 1,589                     | \$47.99                    |
| H.B. Emery Jr. Memorial School  | 196                   | 201,212          | \$6,173.15            | 1,027                     | \$31.50                    |
| Hollis School                   | 296                   | 288,564          | \$8,766.72            | 975                       | \$29.62                    |
| MSAD 6 Adult Education          | 0                     | 21,210           | \$664.84              | 0                         | \$0.00                     |
| MSAD 6 Alternative Education    | 25                    | 41,820           | \$1,305.30            | 1,673                     | \$52.21                    |
| MSAD 6 District Office          | 0                     | 371,348          | \$12,317.68           | 0                         | \$0.00                     |
| MSAD 6 Maintenance              | 0                     | 19,229           | \$596.93              | 0                         | \$0.00                     |
| MSAD 6 Technology               | 0                     | 1,695            | \$55.90               | 0                         | \$0.00                     |
| MSAD 6 Transportation           | 0                     | 53,055           | \$1,614.03            | 0                         | \$0.00                     |
| Steep Falls Elementary School   | 95                    | 73,211           | \$2,264.68            | 771                       | \$23.84                    |
| Totals                          | 3,573                 | 4,415,755        | \$135,397.60          | 1,236                     | \$37.89                    |