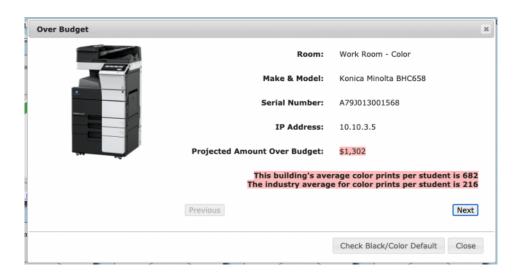

<sup>\*</sup>Total School Cost refers only to Service & Supplies as Paper and Equipment are included in the previous table for black prints.

Note: STARDoc tool will flag any future high color usage. See page 76 of STARDoc Features. Current industry ratio averages 184 color prints per student per year. Your color volume this year averages 131 per student. Please contact our SPC technical team to provide training to your staff if your usage is too high.