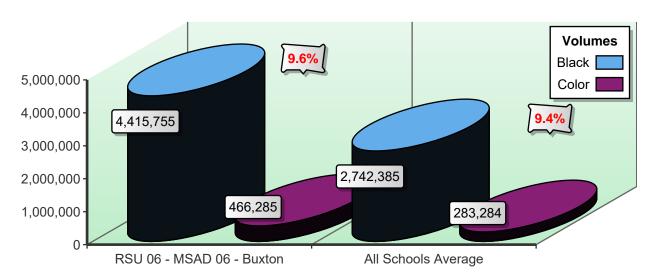

### **Average Student-to-Copy Usage - Black**

Using the projected costs by building as the basis, this table represents the projected average usage and cost per student for each building.

| Building Name                   | Student<br>Population | Annual<br>Volume | Total School<br>Cost* | Annual Copies Per Student | Annual Cost<br>Per Student |
|---------------------------------|-----------------------|------------------|-----------------------|---------------------------|----------------------------|
| Bonny Eagle High School         | 1132                  | 1,137,763        | \$34,659.23           | 1,005                     | \$30.62                    |
| Bonny Eagle Middle School       | 803                   | 800,765          | \$24,344.91           | 997                       | \$30.32                    |
| Buxton Center Elementary School | 582                   | 869,639          | \$26,413.23           | 1,494                     | \$45.38                    |
| Edna Libby School               | 278                   | 272,452          | \$8,254.06            | 980                       | \$29.69                    |
| George E. Jack School           | 166                   | 263,792          | \$7,966.96            | 1,589                     | \$47.99                    |
| H.B. Emery Jr. Memorial School  | 196                   | 201,212          | \$6,173.15            | 1,027                     | \$31.50                    |
| Hollis School                   | 296                   | 288,564          | \$8,766.72            | 975                       | \$29.62                    |
| MSAD 6 Adult Education          | 0                     | 21,210           | \$664.84              | 0                         | \$0.00                     |
| MSAD 6 Alternative Education    | 25                    | 41,820           | \$1,305.30            | 1,673                     | \$52.21                    |
| MSAD 6 District Office          | 0                     | 371,348          | \$12,317.68           | 0                         | \$0.00                     |
| MSAD 6 Maintenance              | 0                     | 19,229           | \$596.93              | 0                         | \$0.00                     |
| MSAD 6 Technology               | 0                     | 1,695            | \$55.90               | 0                         | \$0.00                     |
| MSAD 6 Transportation           | 0                     | 53,055           | \$1,614.03            | 0                         | \$0.00                     |
| Steep Falls Elementary School   | 95                    | 73,211           | \$2,264.68            | 771                       | \$23.84                    |
| Totals                          | 3,573                 | 4,415,755        | \$135,397.60          | 1,236                     | \$37.89                    |

| Building Name                 | Student<br>Population | Annual<br>Volume | Total School<br>Cost* | Annual Copies Per Student | Annual Cost<br>Per Student |
|-------------------------------|-----------------------|------------------|-----------------------|---------------------------|----------------------------|
| Steep Falls Elementary School | 95                    | 18,732           | \$852.87              | 197                       | \$8.98                     |
| Totals                        | 3,573                 | 466,285          | \$21,467.52           | 131                       | \$6.01                     |

| District Wide Black Totals | 4,415,755 | \$17,261.12 |
|----------------------------|-----------|-------------|
| District Wide Color Totals | 466.285   | \$21.401.57 |