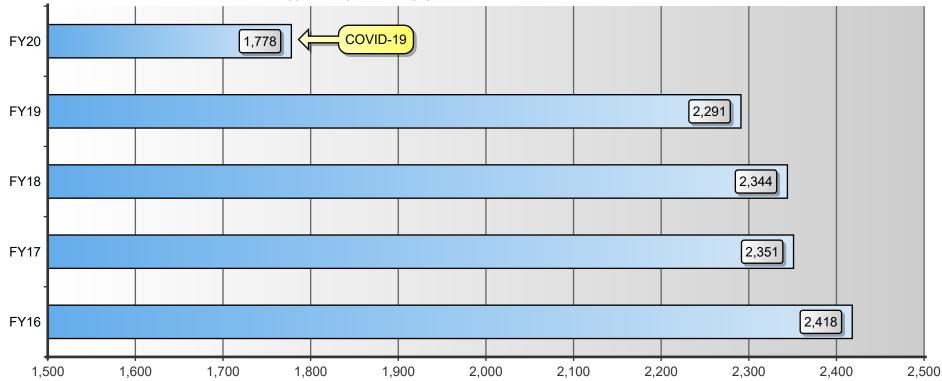

### **Industry Average Copies per Student - Black**

This is an SPC comparison contrasting your district with other client school districts throughout the states of Maine, New Hampshire, and Vermont. By comparing to the Average Student to Copy Usage, this will help you to set up future budgets if student populations increase or decrease within the district or if you plan to build an addition or a new school.

|                                   | Total Student | Total Annual | Total          | Annual Copies | Annual Cost |
|-----------------------------------|---------------|--------------|----------------|---------------|-------------|
|                                   | Population    | Volume       | District Cost* | Per Student   | Per Student |
| All Schools w/Student Populations | 74,038        | 131,634,476  | \$3,165,697.18 | 1,778         | \$42.76     |