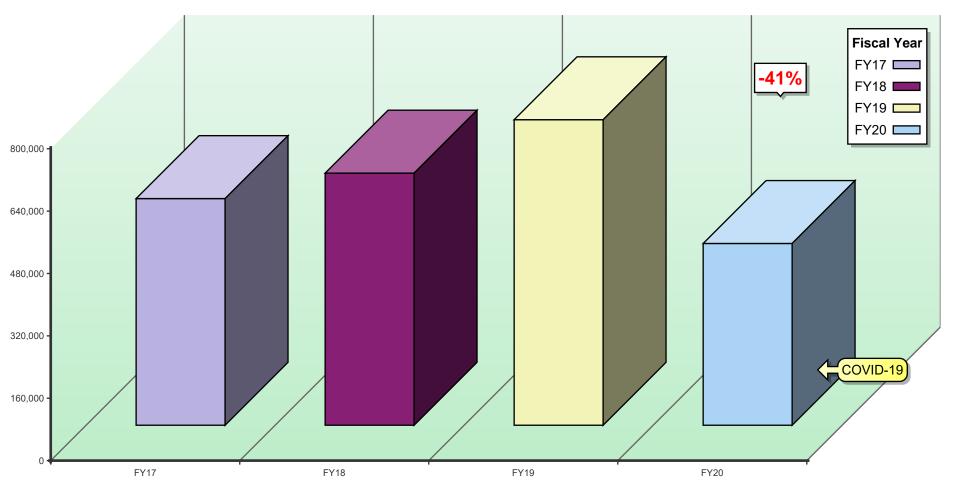

### **Annual Black Volume by Location**

### **Annual Black Volume Overall**

% amount equals the overall increase or decrease between Previous Year & Current Year

NOTE: When a machine goes off warranty, it does not mean that the service contract expires. It simply means that if a replacement machine becomes necessary, it may not be at "no charge."

Dear Bill,

Because of the change to remote learning in March, COVID-19 had a direct and significant impact on client budgets. Usage was dramatically affected and resulted in a year-end under usage credit of \$25,510.01. While this may seem like a positive – saving money on reprographic expenses - it has actually put a tremendous burden on the vendors as they are starting off the new fiscal year with a deficit. Combine this with other economic strains for the vendors, SPC is concerned, which is why we have developed the Warranty and Relief Fund (see page 78) to protect our clients.