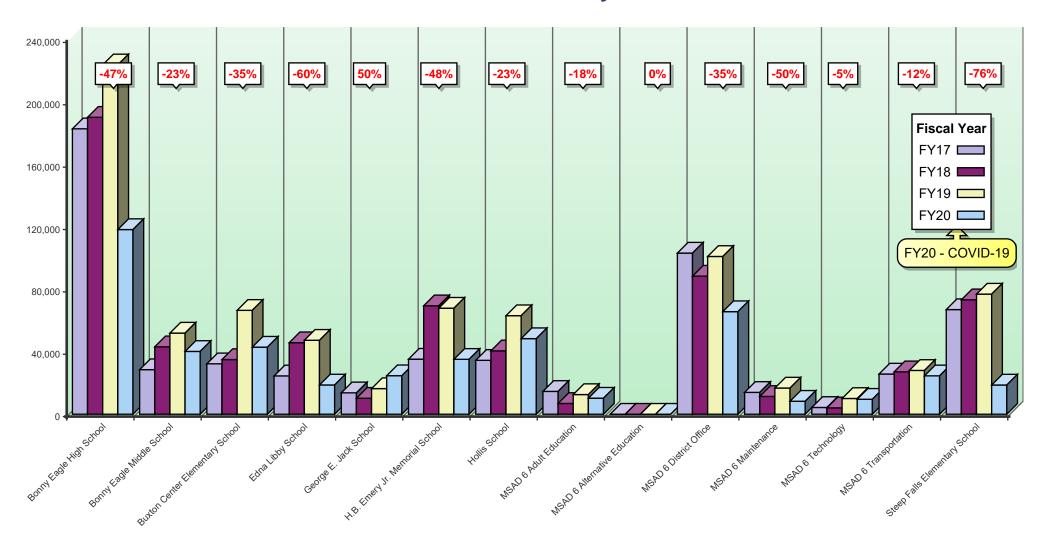

### **Annual Color Volume by Location**

### **Average Student-to-Copy Usage - Color**

Using the projected costs by building as the basis, this table represents the projected average usage and cost per student for each building.

| Building Name                   | Student<br>Population | Annual<br>Volume | Total School<br>Cost* | Annual Copies Per Student | Annual Cost<br>Per Student |
|---------------------------------|-----------------------|------------------|-----------------------|---------------------------|----------------------------|
| Bonny Eagle High School         | 1132                  | 118,468          | \$5,512.83            | 105                       | \$4.87                     |
| Bonny Eagle Middle School       | 803                   | 40,287           | \$1,834.27            | 50                        | \$2.28                     |
| Buxton Center Elementary School | 582                   | 43,019           | \$1,958.66            | 74                        | \$3.37                     |
| Edna Libby School               | 278                   | 18,753           | \$853.82              | 67                        | \$3.07                     |
| George E. Jack School           | 166                   | 24,707           | \$1,124.91            | 149                       | \$6.78                     |
| H.B. Emery Jr. Memorial School  | 196                   | 35,209           | \$1,603.07            | 180                       | \$8.18                     |
| Hollis School                   | 296                   | 48,488           | \$2,207.66            | 164                       | \$7.46                     |
| MSAD 6 Adult Education          | 0                     | 10,288           | \$468.41              | 0                         | \$0.00                     |
| MSAD 6 Alternative Education    | 25                    | 0                | \$0.00                | 0                         | \$0.00                     |
| MSAD 6 District Office          | 0                     | 65,804           | \$3,051.78            | 0                         | \$0.00                     |
| MSAD 6 Maintenance              | 0                     | 8,318            | \$407.91              | 0                         | \$0.00                     |
| MSAD 6 Technology               | 0                     | 9,591            | \$470.34              | 0                         | \$0.00                     |
| MSAD 6 Transportation           | 0                     | 24,621           | \$1,120.99            | 0                         | \$0.00                     |

| Building Name                 | Student<br>Population | Annual<br>Volume | Total School<br>Cost* | Annual Copies Per Student | Annual Cost<br>Per Student |
|-------------------------------|-----------------------|------------------|-----------------------|---------------------------|----------------------------|
| Steep Falls Elementary School | 95                    | 18,732           | \$852.87              | 197                       | \$8.98                     |
| Totals                        | 3,573                 | 466,285          | \$21,467.52           | 131                       | \$6.01                     |