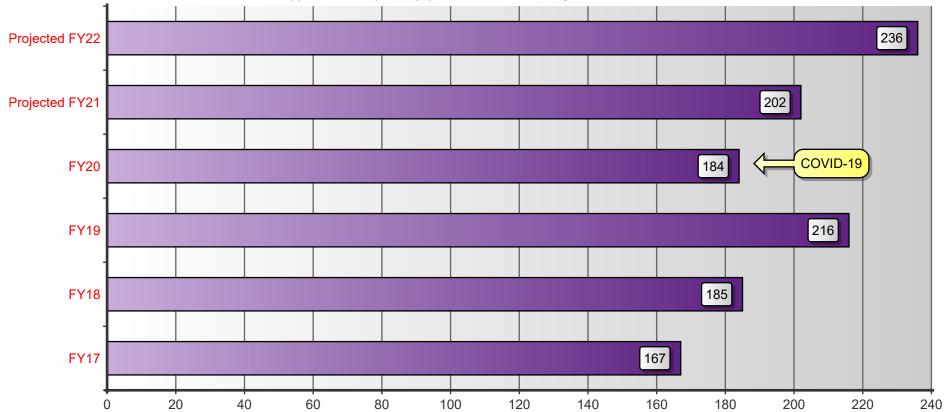

### **Industry Average Copies per Student - Black**

This is an SPC comparison contrasting your district with other client school districts throughout the states of Maine, New Hampshire, and Vermont. By comparing to the Average Student to Copy Usage, this will help you to set up future budgets if student populations increase or decrease within the district or if you plan to build an addition or a new school.

|                                   | Total Student | Total Annual | Total          | Annual Copies | Annual Cost |
|-----------------------------------|---------------|--------------|----------------|---------------|-------------|
|                                   | Population    | Volume       | District Cost* | Per Student   | Per Student |
| All Schools w/Student Populations | 74,038        | 131,634,476  | \$3,165,697.18 | 1,778         | \$42.76     |

<sup>\*</sup>Total School Cost refers only to Service & Supplies as Paper and Equipment are included in the previous table for black prints.

Note: STARDoc tool will flag any future high color usage. See page 76 of STARDoc Features. Current industry ratio averages 184 color prints per student per year. Your color volume this year averages 131 per student. Please contact our SPC technical team to provide training to your staff if your usage is too high.