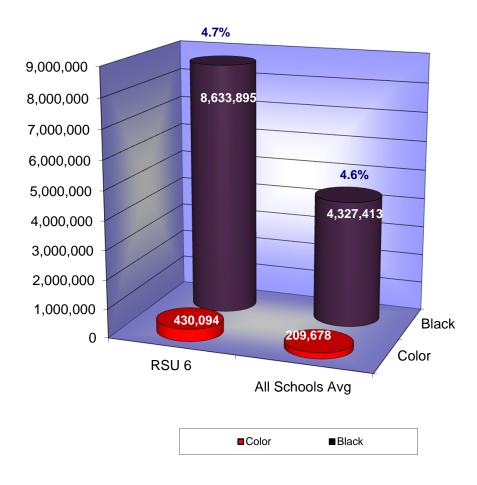

### **Average Student to Copy Usage – Black Only**

Using the projected costs by building as the basis, this table represents the projected average usage and cost per student for each building.

| Building Name                   | Student<br>Population | Annual<br>Volume | Total School<br>Cost* | Annual Copies Per<br>Student | Annual Cost<br>Per Student |
|---------------------------------|-----------------------|------------------|-----------------------|------------------------------|----------------------------|
| Bonny Eagle High School         | 1,144                 | 2,330,286        | \$47,244.66           | 2,037                        | \$41.30                    |
| Bonny Eagle Middle School       | 879                   | 1,278,468        | \$25,629.10           | 1,454                        | \$29.16                    |
| Buxton Center Elementary School | 592                   | 1,706,022        | \$34,230.33           | 2,882                        | \$57.82                    |
| Edna Libby School               | 307                   | 698,820          | \$13,959.01           | 2,276                        | \$45.47                    |
| George E. Jack School           | 196                   | 556,755          | \$11,107.01           | 2,841                        | \$56.67                    |
| H.B. Emery Jr. Memorial School  | 199                   | 302,239          | \$6,062.39            | 1,519                        | \$30.46                    |
| Hollis School                   | 354                   | 803,975          | \$16,018.62           | 2,271                        | \$45.25                    |
| MSAD 6 District Office          | 0                     | 456,737          | \$9,749.05            | 0                            | \$0.00                     |
| MSAD 6 Maintenance              | 0                     | 28,556           | \$587.08              | 0                            | \$0.00                     |
| MSAD 6 Operations Center        | 0                     | 11,144           | \$238.24              | 0                            | \$0.00                     |
| MSAD 6 Transportation           | 0                     | 37,166           | \$763.17              | 0                            | \$0.00                     |
| Sebago Education Alliance       | 0                     | 112,366          | \$2,227.18            | 0                            | \$0.00                     |
| Steep Falls Elementary School   | 112                   | 188,683          | \$3,843.99            | 1,685                        | \$34.32                    |
| The Alliance School             | 0                     | 122,678          | \$2,520.81            | 0                            | \$0.00                     |
| Totals                          | 3,783                 | 8,633,895        | \$174,180.64          | 2,282                        | \$46.04                    |

|                                   | Total Student     | Total Annual | Total          | Annual Copies | Annual Cost |
|-----------------------------------|-------------------|--------------|----------------|---------------|-------------|
|                                   | <b>Population</b> | Volume       | District Cost* | Per Student   | Per Student |
| All Schools w/student populations | 114,078           | 294,264,070  | \$5,363,546.52 | 2,579         | \$47.02     |

### **Average Student to Copy Usage – Color Only**

Using the projected costs by building as the basis, this table represents the projected average usage and cost per student for each building.

| Building Name                   | Student<br>Population | Annual<br>Volume | Total School<br>Cost* | Annual Copies Per<br>Student | Annual Cost Per Student |
|---------------------------------|-----------------------|------------------|-----------------------|------------------------------|-------------------------|
| Bonny Eagle High School         | 1,144                 | 118,185          | \$6,467.34            | 103                          | \$5.65                  |
| Bonny Eagle Middle School       | 879                   | 14,472           | \$737.35              | 16                           | \$0.84                  |
| Buxton Center Elementary School | 592                   | 27,637           | \$1,408.11            | 47                           | \$2.38                  |
| Edna Libby School               | 307                   | 10,031           | \$511.08              | 33                           | \$1.66                  |
| George E. Jack School           | 196                   | 9,490            | \$483.52              | 48                           | \$2.47                  |
| H.B. Emery Jr. Memorial School  | 199                   | 44,172           | \$2,250.56            | 222                          | \$11.31                 |
| Hollis School                   | 354                   | 19,609           | \$999.08              | 55                           | \$2.82                  |
| MSAD 6 District Office          | 0                     | 81,197           | \$4,136.99            | 0                            | \$0.00                  |
| MSAD 6 Maintenance              | 0                     | 4,637            | \$237.33              | 0                            | \$0.00                  |
| MSAD 6 Operations Center        | 0                     | 10,630           | \$685.66              | 0                            | \$0.00                  |
| MSAD 6 Transportation           | 0                     | 25,823           | \$1,315.68            | 0                            | \$0.00                  |
| Sebago Education Alliance       | 0                     | 0                | \$0.00                | 0                            | \$0.00                  |
| Steep Falls Elementary School   | 112                   | 51,253           | \$2,611.34            | 458                          | \$23.32                 |
| The Alliance School             | 0                     | 12,958           | \$660.21              | 0                            | \$0.00                  |
| Totals                          | 3,783                 | 430,094          | \$22,504.24           | 114                          | \$5.95                  |

|                                   | Total Student | Total Annual | Total          | Annual Copies | Annual Cost |
|-----------------------------------|---------------|--------------|----------------|---------------|-------------|
|                                   | Population    | Volume       | District Cost* | Per Student   | Per Student |
| All Schools w/student populations | 114,078       | 14,258,074   | \$796,263.47   | 125           | \$6.98      |