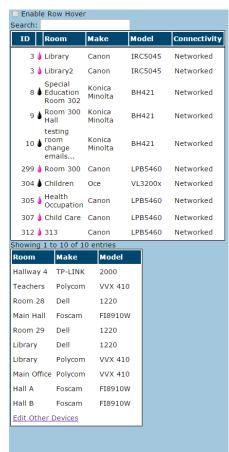

Every year we look for new ways to improve our services to save our clients time, money, and effort. Over the past years we have implemented a number of new features, such as Simplified Billing, FM Audit automatic meter reading, SPC STARDoc and recently an IT Asset Management Program, where you can visualize all of your assets laid out on an interactive floor plan that will allow you to schedule out replacement units as needed.

During the upcoming year, we have even more services to offer by way of STARDoc. Some of those new features are listed on the "New Features" page of this report. During our in-person meeting with you to review this report, we will demonstrate those new features as well as discuss your suggestions to enhance STARDoc to be even more useful and beneficial to you and your IT staff. All of these new features are at no additional charge to you.