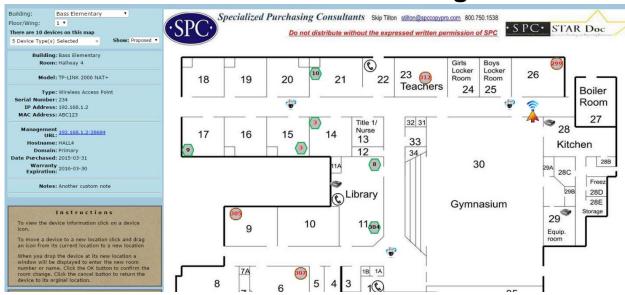

Every year we look for new ways to improve our services to save our clients time, money, and effort. Over the past years we have implemented a number of new features, such as Simplified Billing, FM Audit automatic meter reading, SPC STARDoc and recently an IT Asset Management Program, where you can visualize all of your assets laid out on an interactive floor plan that will allow you to schedule out replacement units as needed.

During the upcoming year, we have even more services to offer by way of STARDoc. Some of those new features are listed on the "New Features" page of this report. During our in-person meeting with you to review this report, we will demonstrate those new features as well as discuss your suggestions to enhance STARDoc to be even more useful and beneficial to you and your IT staff. All of these new features are at no additional charge to you.