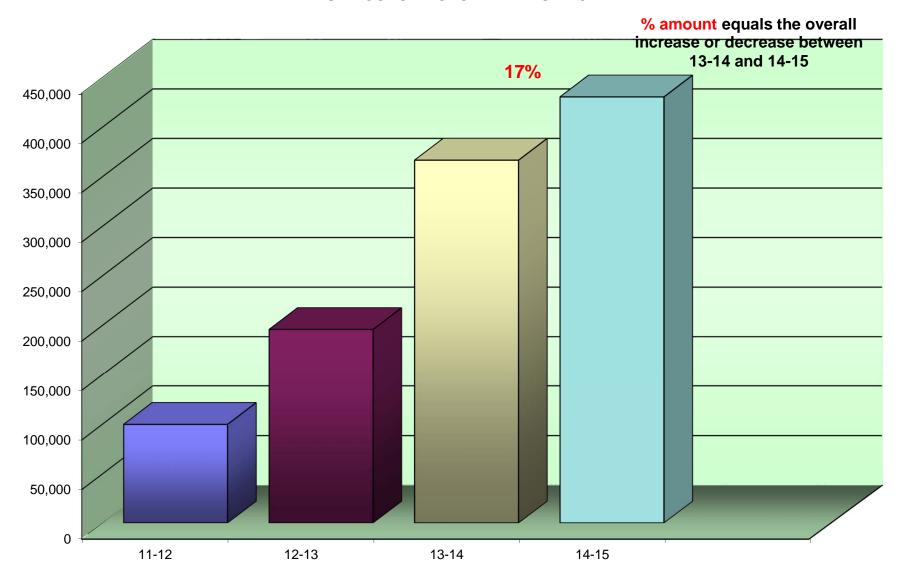

o set up future budgets if student populations increase or decrease within the district or if you plan to build an addition or a new school.

|                                   | Total Student     | Total Annual | Total          | Annual Copies | Annual Cost |
|-----------------------------------|-------------------|--------------|----------------|---------------|-------------|
|                                   | <b>Population</b> | Volume       | District Cost* | Per Student   | Per Student |
| All Schools w/student populations | 114,078           | 294,264,070  | \$5,363,546.52 | 2,579         | \$47.02     |

<sup>\*</sup>Total District Cost refers to the cost of Service, Supplies, Paper, and Equipment.



#### ANNUAL COLOR VOLUME BY BUILDING



#### ANNUAL COLOR VOLUME BY DISTRICT



### **Average Student to Copy Usage – Color Only**

Using the projected costs by building as the basis, this table represents the projected average usage and cost per student for each building.

| Building Name                   | Student<br>Population | Annual<br>Volume | Total School<br>Cost* | Annual Copies Per<br>Student | Annual Cost Per Student |
|---------------------------------|-----------------------|------------------|-----------------------|------------------------------|-------------------------|
| Bonny Eagle High School         | 1,144                 | 118,185          | \$6,467.34            | 103                          | \$5.65                  |
| Bonny Eagle Middle School       | 879                   | 14,472           | \$737.35              | 16