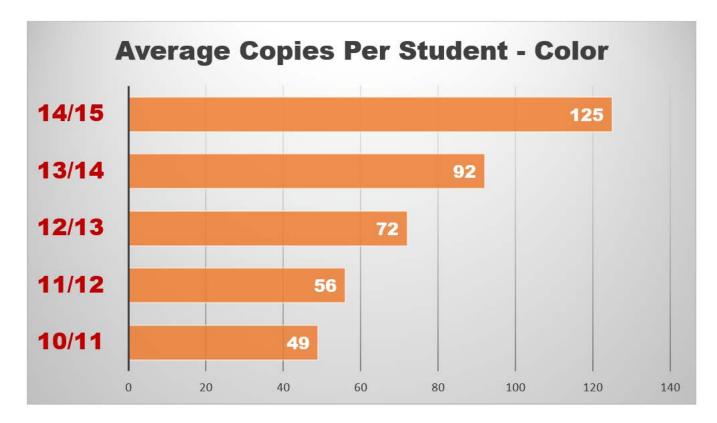

the Average Student to Copy Usage, this will help you to set up future budgets if student populations increase or decrease within the district or if you plan to build an addition or a new school.

|                                   | Total Student | Total Annual | Total          | Annual Copies | Annual Cost |
|-----------------------------------|---------------|--------------|----------------|---------------|-------------|
|                                   | Population    | Volume       | District Cost* | Per Student   | Per Student |
| All Schools w/student populations | 114,078       | 14,258,074   | \$796,263.47   | 125           | \$6.98      |

<sup>\*</sup>Total District Cost refers to the cost of Service, Supplies and Paper. Equipment is calculated only into the Black Volume.



#### **CURRENT BLACK & COLOR USAGE COMPARISONS**



### Usage Profile for Service & Supplies

The usage analysis shown here provides an overview of the usage of each piece of equipment currently under contract and monitored by SPC. Projected Volume comparison is based on projected volume figured on your most recent Five-Year Equipment Replacement Schedule.

| Make-Model / Speed<br>Serial Number / Vendor ID                                       |                   |                    |                             |                          | Date of Last Upgrade: 6/1/2012 |
|---------------------------------------------------------------------------------------|-------------------|--------------------|-----------------------------|--------------------------|------------------------------