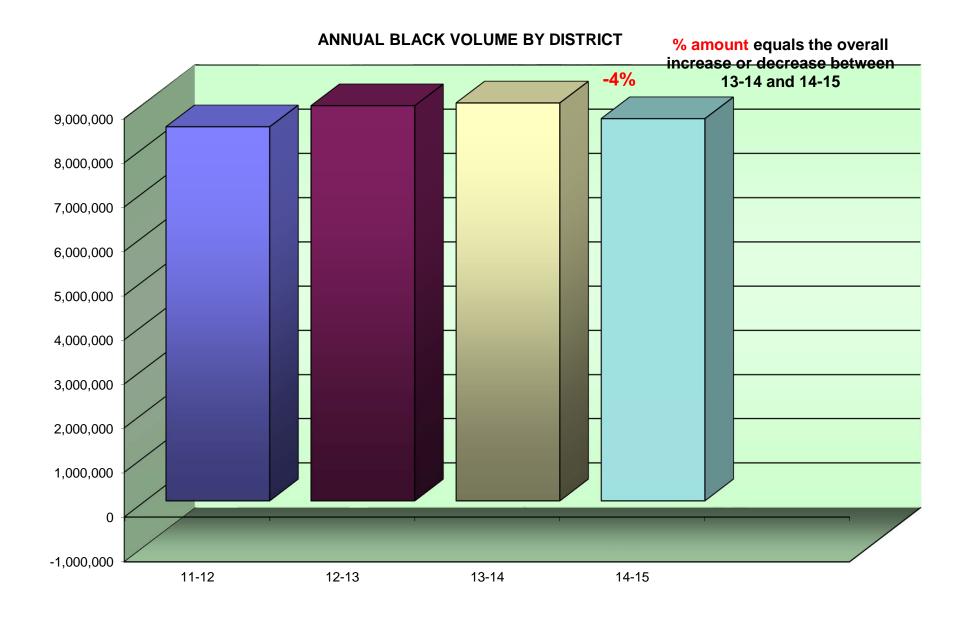

rvice warranty agreement.

| Building                  | Department / Room  | Make Model              | Serial #   | Vendor Id# | Date of<br>Trade |
|---------------------------|--------------------|-------------------------|------------|------------|------------------|
| Bonny Eagle High School   | Portable Room 10   | HP Laser Jet Pro M401DN | VNB3N12907 |            | 12/19/2014       |
| Bonny Eagle High School   | Room 103           | HP Laser Jet Pro M401DN | VNB3N13280 |            | 1/7/2015         |
| Bonny Eagle Middle School | Custodian's Office | HP Laser Jet 1320       | CNHC57M383 |            | 7/11/2014        |
| MSAD 6 Operations Center  | Technology         | HP Laser Jet Pro M401DN | VNB3X13126 |            | 12/18/2014       |

#### ANNUAL BLACK VOLUME BY BUILDING





### **Average Student to Copy Usage – Black Only**

Using the projected costs by building as the basis, this table represents the projected average usage and cost per student for each building.

| Building Name                   | Student<br>Population | Annual<br>Volume | Total School<br>Cost* | Annual Copies Per<br>Student | Annual Cost<br>Per Student |
|---------------------------------|-----------------------|------------------|-----------------------|------------------------------|----------------------------|
| Bonny Eagle High School         | 1,144                 | 2,330,286        | \$47,244.66           | 2,037                        | \$41.30                    |
| Bonny Eagle Middle School       | 879                   | 1,278,468        | \$25,629.10           | 1,454