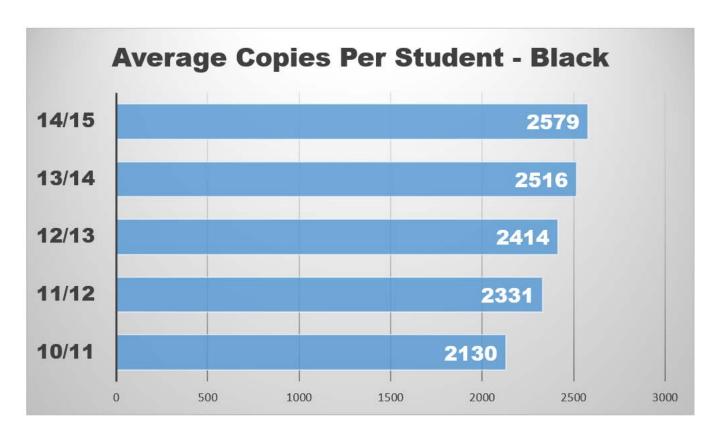

|                                   | Total Student     | Total Annual | Total          | Annual Copies | Annual Cost |
|-----------------------------------|-------------------|--------------|----------------|---------------|-------------|
|                                   | <b>Population</b> | Volume       | District Cost* | Per Student   | Per Student |
| All Schools w/student populations | 114,078           | 294,264,070  | \$5,363,546.52 | 2,579         | \$47.02     |