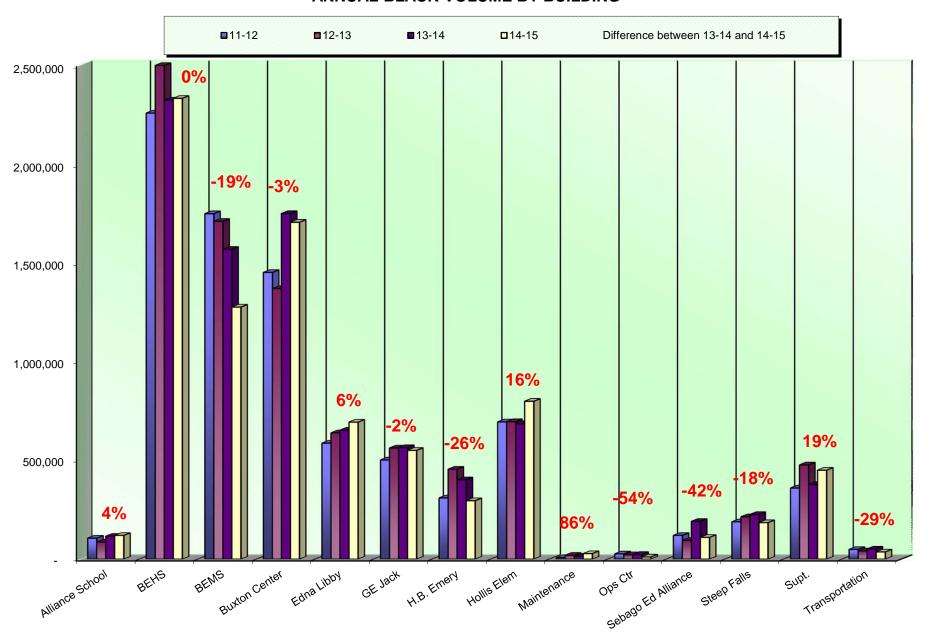

service warranty agreement.

| Building                  | Department / Room  | Make Model              | Serial #   | Vendor Id# | Date of<br>Trade |
|---------------------------|--------------------|-------------------------|------------|------------|------------------|
| Bonny Eagle High School   | Portable Room 10   | HP Laser Jet Pro M401DN | VNB3N12907 |            | 12/19/2014       |
| Bonny Eagle High School   | Room 103           | HP Laser Jet Pro M401DN | VNB3N13280 |            | 1/7/2015         |
| Bonny Eagle Middle School | Custodian's Office | HP Laser Jet 1320       | CNHC57M383 |            | 7/11/2014        |
| MSAD 6 Operations Center  | Technology         | HP Laser Jet Pro M401DN | VNB3X13126 |            | 12/18/2014       |

#### ANNUAL BLACK VOLUME BY BUILDING





### **Average Student to Copy Usage – Black Only**

Using the projected costs by building as the basis, this table represents the projected average usage and cost per student for each building.

| Building Name                   | Student<br>Population | Annual<br>Volume | Total School<br>Cost* | Annual Copies Per<br>Student | Annual Cost<br>Per Student |
|---------------------------------|-----------------------|------------------|-----------------------|------------------------------|----------------------------|
| Bonny Eagle High School         | 1,144                 | 2,330,286        | \$47,244.66           | 2,037                        | \$41.30                    |
| Bonny Eagle Middle School       | 879                   | 1,278,468        | \$25,629.10           | 1,454