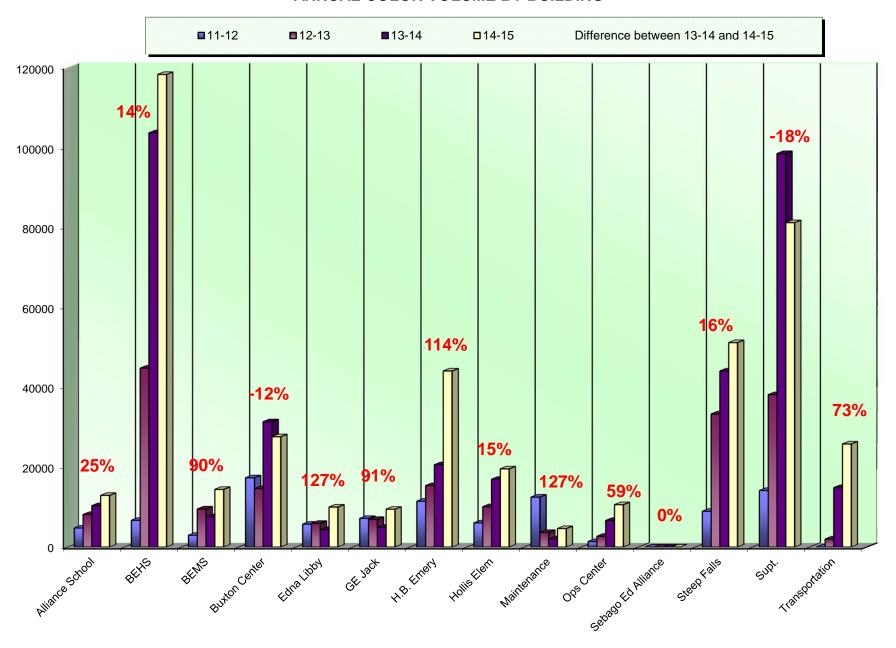

dent to Copy Usage, this will help you to set up future budgets if student populations increase or decrease within the district or if you plan to build an addition or a new school.

|                                   | Total Student     | Total Annual | Total          | Annual Copies | Annual Cost |
|-----------------------------------|-------------------|--------------|----------------|---------------|-------------|
|                                   | <b>Population</b> | Volume       | District Cost* | Per Student   | Per Student |
| All Schools w/student populations | 114,078           | 294,264,070  | \$5,363,546.52 | 2,579         | \$47.02     |

<sup>\*</sup>Total District Cost refers to the cost of Service, Supplies, Paper, and Equipment.



#### ANNUAL COLOR VOLUME BY BUILDING



#### ANNUAL COLOR VOLUME BY DISTRICT



### **Average Student to Copy Usage – Color Only**

Using the projected costs by building as the basis, this table represents the projected average usage and cost per student for each building.

| Building Name                   | Student<br>Population | Annual<br>Volume | Total School<br>Cost* | Annual Copies Per<br>Student | Annual Cost Per Student |
|---------------------------------|-----------------------|------------------|-----------------------|------------------------------|-------------------------|
| Bonny Eagle High School         | 1,144                 | 118,185          | \$6,467.34            | 103                          | \$5.65                  |
| Bonny Eagle Middle School       | 879                   | 14,472           | \$73