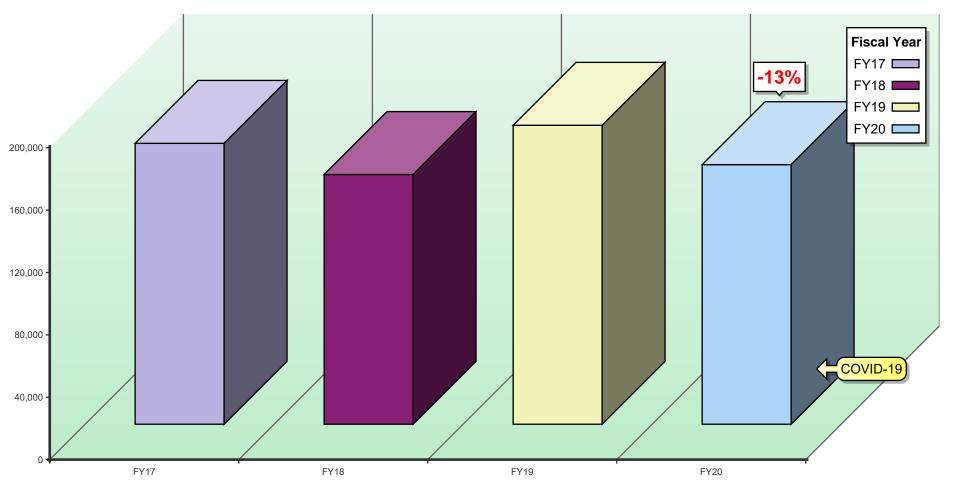

### **Annual Black Volume Overall**

% amount equals the overall increase or decrease between Previous Year & Current Year