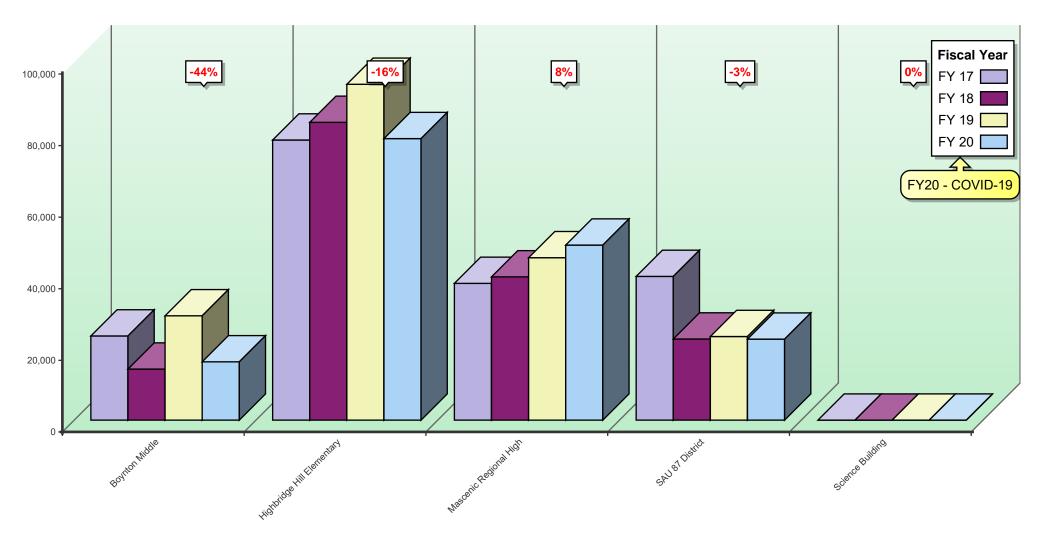

# **Annual Black Volume by Location**

### **Annual Black Volume Overall**

% amount equals the overall increase or decrease between Previous Year & Current Year