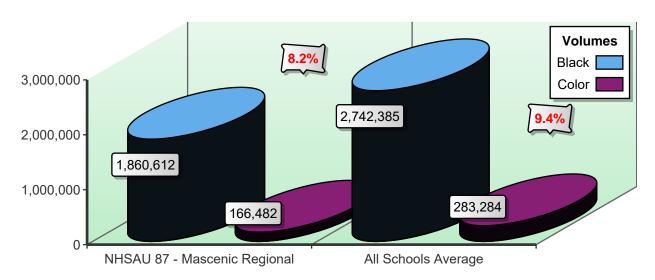

### **Average Student-to-Copy Usage - Black**

Using the projected costs by building as the basis, this table represents the projected average usage and cost per student for each building.

| Building Name              | Student<br>Population | Annual<br>Volume | Total School<br>Cost* | Annual Copies Per Student | Annual Cost<br>Per Student |
|----------------------------|-----------------------|------------------|-----------------------|---------------------------|----------------------------|
| Boynton Middle             | 303                   | 472,636          | \$13,869.69           | 1,560                     | \$45.77                    |
| Highbridge Hill Elementary | 425                   | 715,264          | \$20,499.63           | 1,683                     | \$48.23                    |
| Mascenic Regional High     | 293                   | 524,638          | \$15,353.31           | 1,791                     | \$52.40                    |
| SAU 87 District            | 0                     | 64,949           | \$2,082.51            | 0                         | \$0.00                     |
| Science Building           | 0                     | 83,125           | \$2,370.64            | 0                         | \$0.00                     |
| Totals                     | 1,021                 | 1,860,612        | \$54,175.78           | 1,822                     | \$53.06                    |

### **Average Student-to-Copy Usage - Color**

Using the projected costs by building as the basis, this table represents the projected average usage and cost per student for each building.

| Building Name              | Student<br>Population | Annual<br>Volume | Total School<br>Cost* | Annual Copies Per Student | Annual Cost<br>Per Student |
|----------------------------|-----------------------|------------------|-----------------------|---------------------------|----------------------------|
| Boynton Middle             | 303                   | 16,290           | \$876.24              | 54                        | \$2.89                     |
| Highbridge Hill Elementary | 425                   | 78,660           | \$4,231.12            | 185                       | \$9.96                     |
| Mascenic Regional High     | 293                   | 48,905           | \$4,523.99            | 167                       | \$15.44                    |
| SAU 87 District            | 0                     | 22,627           | \$1,217.11            | 0                         | \$0.00                     |
| Science Building           | 0                     | 0                | \$0.00                | 0                         | \$0.00                     |
| Totals                     | 1,021                 | 166,482          | \$10,848.46           | 163                       | \$10.63                    |