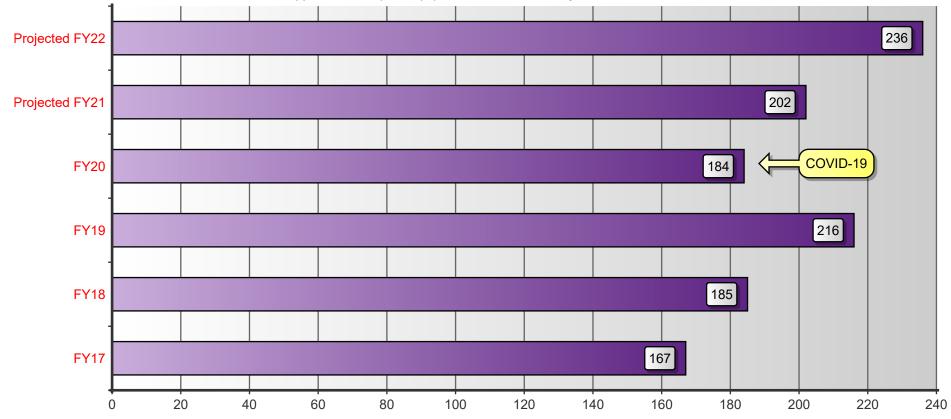

<sup>\*</sup>Total School Cost refers only to Service & Supplies as Paper and Equipment are included in the previous table for black prints.

Note: STARDoc tool will flag any future high color usage. See page 50 of STARDoc Features. Current industry ratio averages 184 color prints per student per year. Your color volume this year averages 163 per student. Please contact our SPC technical team to provide training to your staff if your usage is too high.