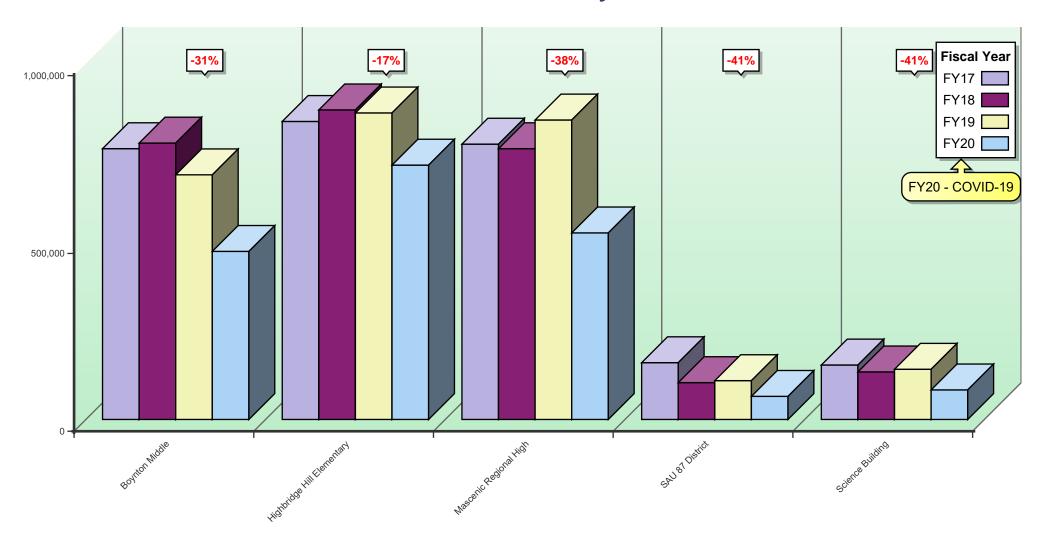

### **Annual Black Volume Overall**

% amount equals the overall increase or decrease between Previous Year & Current Year