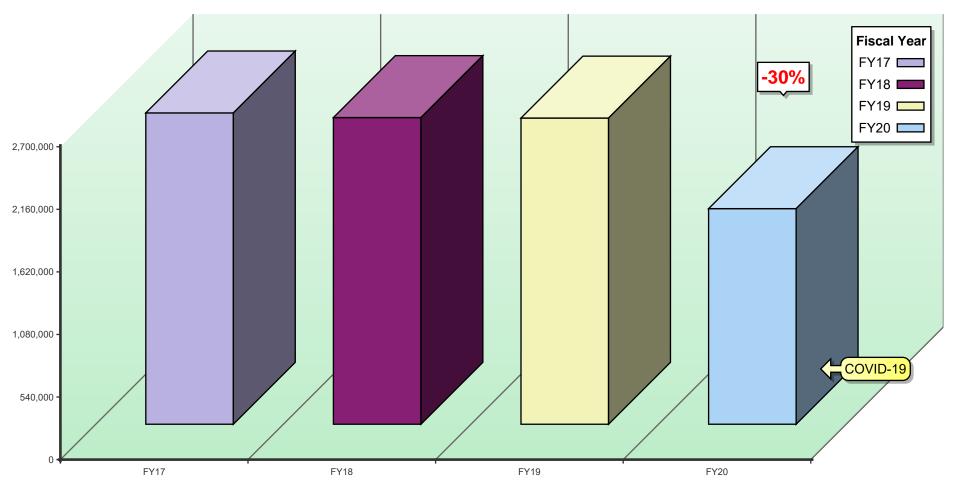

# **Industry Average Copies per Student - Black**

This is an SPC comparison contrasting your district with other client school districts throughout the states of Maine, New Hampshire, and Vermont. By comparing to the Average Student to Copy Usage, this will help you to set up future budgets if student populations increase or decrease within the district or if you plan to build an addition or a new school.

|                                   | Total Student | Total Annual | Total          | Annual Copies | Annual Cost |
|-----------------------------------|---------------|--------------|----------------|---------------|-------------|
|                                   | Population    | Volume       | District Cost* | Per Student   | Per Student |
| All Schools w/Student Populations | 74,038        | 131,634,476  | \$3,165,697.18 | 1,778         | \$42.76     |