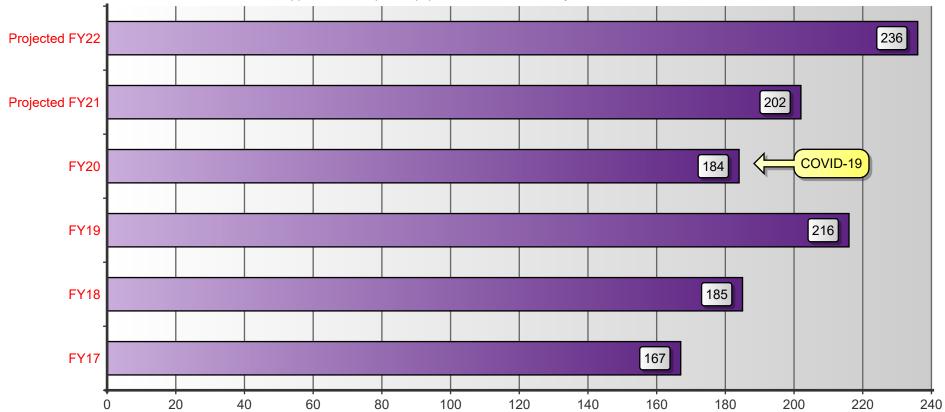

<sup>\*</sup>Total School Cost refers only to Service & Supplies as Paper and Equipment are included in the previous table for black prints.

Note: STARDoc tool will flag any future high color usage. See page 42 of STARDoc Features. Current industry ratio averages 184 color prints per student per year. Your color volume this year averages 328 per student. Please contact our SPC technical team to provide training to your staff if your usage is too high.