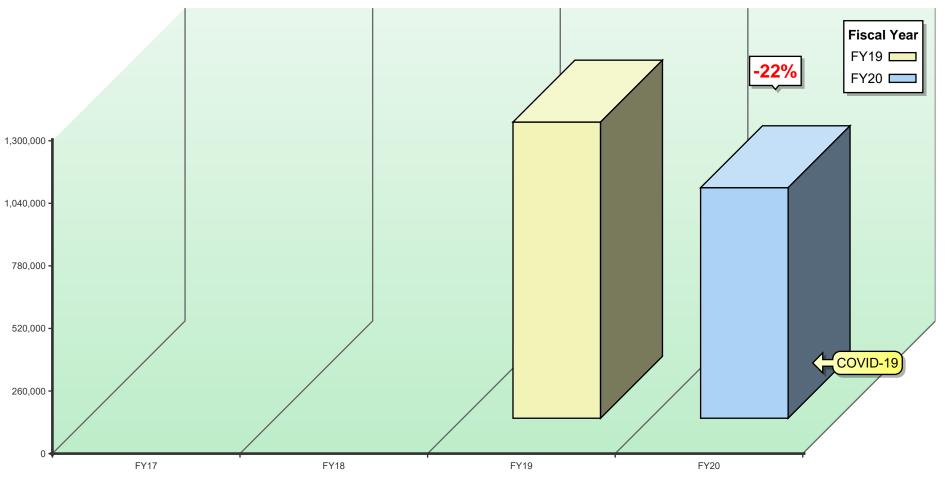

# **Annual Black Volume Overall**

% amount equals the overall increase or decrease between Previous Year & Current Year