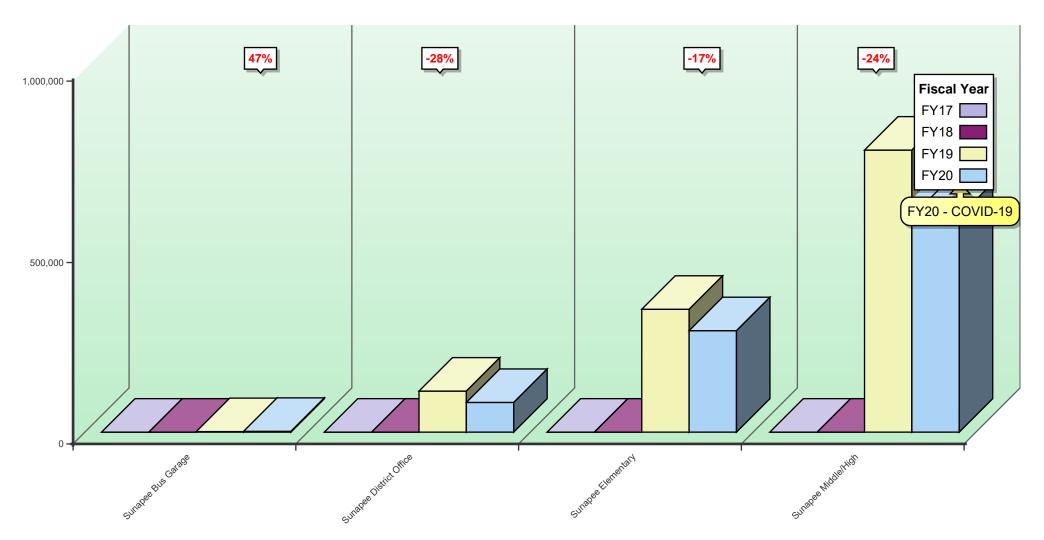

# **Annual Black Volume by Location**

# **Annual Black Volume Overall**

% amount equals the overall increase or decrease between Previous Year & Current Year

# **Average Student-to-Copy Usage - Black**

Using the projected costs by building as the basis, this table represents the projected average usage and cost per student for each building.

| Building Name           | Student<br>Population | Annual<br>Volume | Total School<br>Cost* | Annual Copies Per Student | Annual Cost<br>Per Student |
|-------------------------|-----------------------|------------------|-----------------------|---------------------------|----------------------------|
| Sunapee Bus Garage      | 0                     | 2,177            | \$61.06               | 0                         | \$0.00                     |
| Sunapee District Office | 0                     | 81,868           | \$2,705.00            | 0                         | \$0.00                     |
| Sunapee Elementary      | 165                   | 279,620          | \$5,453.83            | 1,695                     | \$33.05                    |
| Sunapee Middle/High     | 246                   | 594,287          | \$12,201.85           | 2,416                     | \$49.60                    |
| Totals                  | 411                   | 957,952          | \$20,421.75           | 2,331                     | \$49.69                    |