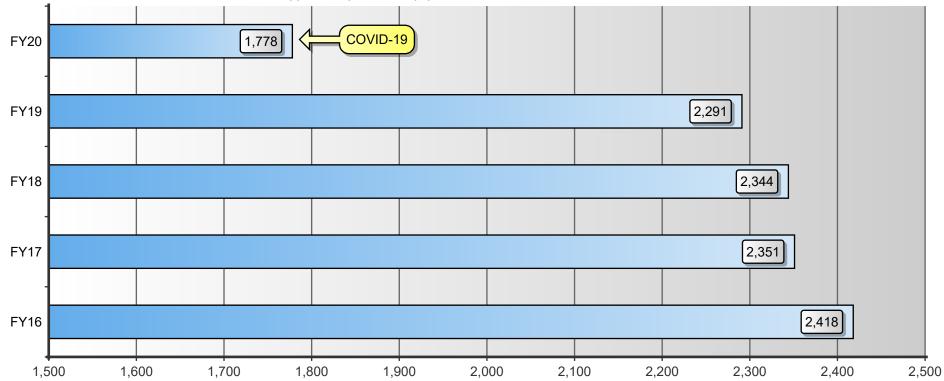

# **Industry Average Copies per Student - Black**

This is an SPC comparison contrasting your district with other client school districts throughout the states of Maine, New Hampshire, and Vermont. By comparing to the Average Student to Copy Usage, this will help you to set up future budgets if student populations increase or decrease within the district or if you plan to build an addition or a new school.

|                                   | Total Student | Total Annual | Total          | Annual Copies | Annual Cost |
|-----------------------------------|---------------|--------------|----------------|---------------|-------------|
|                                   | Population    | Volume       | District Cost* | Per Student   | Per Student |
| All Schools w/Student Populations | 74,038        | 131,634,476  | \$3,165,697.18 | 1,778         | \$42.76     |

<sup>\*</sup>Total District Cost refers to the cost of Service, Supplies, Paper, and Equipment.