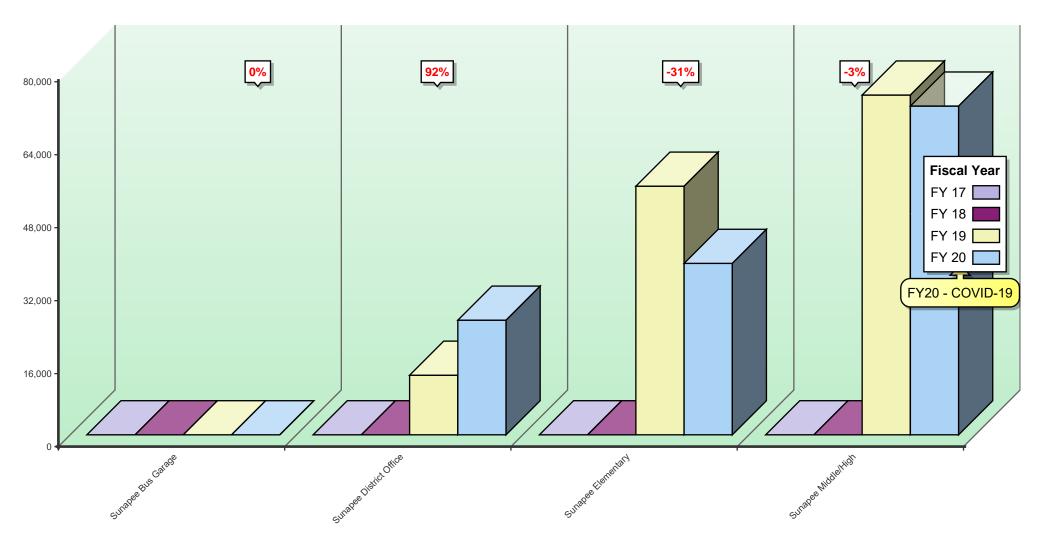

# **Annual Black Volume by Location**

# **Annual Black Volume Overall**

% amount equals the overall increase or decrease between Previous Year & Current Year