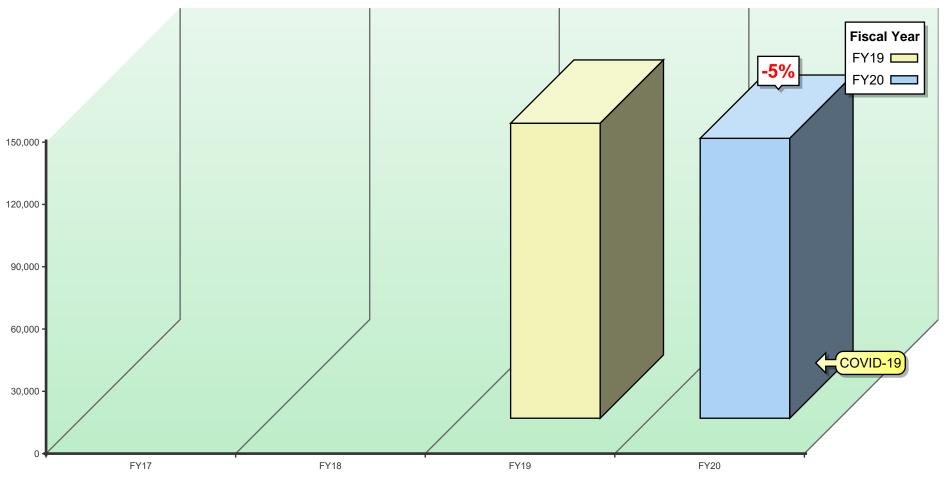

# **Annual Color Volume by Location**

# **Annual Color Volume Overall**

% amount equals the overall increase or decrease between Previous Year & Current Year