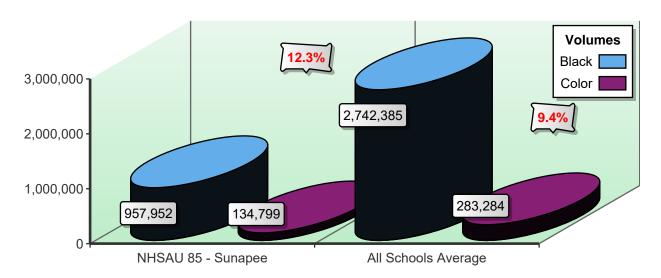

# **Color-to-Total Volume Comparison**

# **SPC Analysis**

COLOR printing is skyrocketing out of control! A five-year study of 83,000 students across the Tri-State region revealed a rapid increase in the K-12 sector. In fact, in FY19, color printing increased by 19%! Of course FY20 was dramatically different because of COVID-19. Therefore, we should assume that color volume will continue to increase unless the proper controls are put in place. Obviously, some color printing is necessary. However, if color printing is not monitored properly, it could blow up your entire printing budget. The best time to financially achieve the color control goal is when you do your next upgrade. For that recommendation, please review the Health Status page.