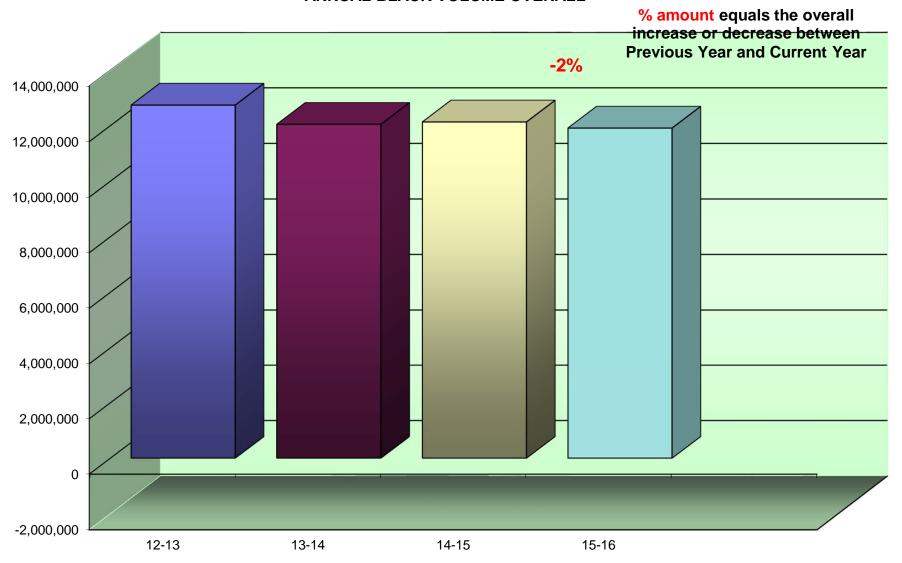

2 4886  | 3/25/2016        |
| Salem High        | Room 103          | Konica Minolta BH754E  | A55V017000420  | 9353 7703  | 6/30/2016        |
| Soule Elementary  | Kitchen Office    | Konica Minolta BH3300P | A63P011000116  | 9353 7660  | 7/15/2015        |
| Soule Elementary  | Main Office       | Konica Minolta BHc35   | A121011301458a | 9353 7520  | 6/30/2016        |
| Woodbury Middle   | Main Office       | Konica Minolta BH3300P | A63P011000414  | 8802 6000  | 6/30/2016        |
| Woodbury Middle   | Room 131 Music    | Konica Minolta BH3300P | A63P011000420  | 8802 5996  | 1/25/2016        |
| Woodbury Middle   | Room 54           | Konica Minolta BH3300P | A63P011000478  | 8802 1613  | 7/10/2015        |

#### ANNUAL BLACK VOLUME BY BUILDING



#### ANNUAL BLACK VOLUME OVERALL



### **Average Student to Copy Usage – Black Only**

Using the projected costs by building as the basis, this table represents the projected average usage and cost per student for each building.

| Building Name               | Student<br>Population | Annual<br>Volume | Total School<br>Cost* | Annual Copies Per<br>Student | Annual Cost<br>Per Student |
|-----------------------------|-----------------------|------------------|-----------------------|------------------------------|----------------------------|
| Barron Elementary           | 402                   | 831,061          | \$16,206.61           | 2,067                        | \$40.31                    |
| Fisk Elementary             | 213                   | 647,926          | \$12,667.41           | 3,042