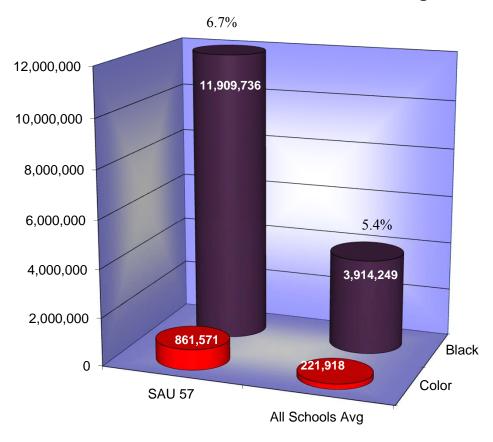

### Cost Comparison – Black

This is an SPC Comparison contrasting your district with 67 client school districts throughout the states of Maine, New Hampshire, and Vermont. By comparing to the Average Student to Copy Usage, this will help you to set up future budgets if student populations increase or decrease within the district or if you plan to build an addition or a new school.

|                                   | Total Student     | t Total Annual Tot |                | Annual Copies | Annual Cost |
|-----------------------------------|-------------------|--------------------|----------------|---------------|-------------|
|                                   | <b>Population</b> | Volume             | District Cost* | Per Student   | Per Student |
| All Schools w/student populations | 108,464           | 262,254,700        | \$4,909,783    | 2,418         | \$45.27     |