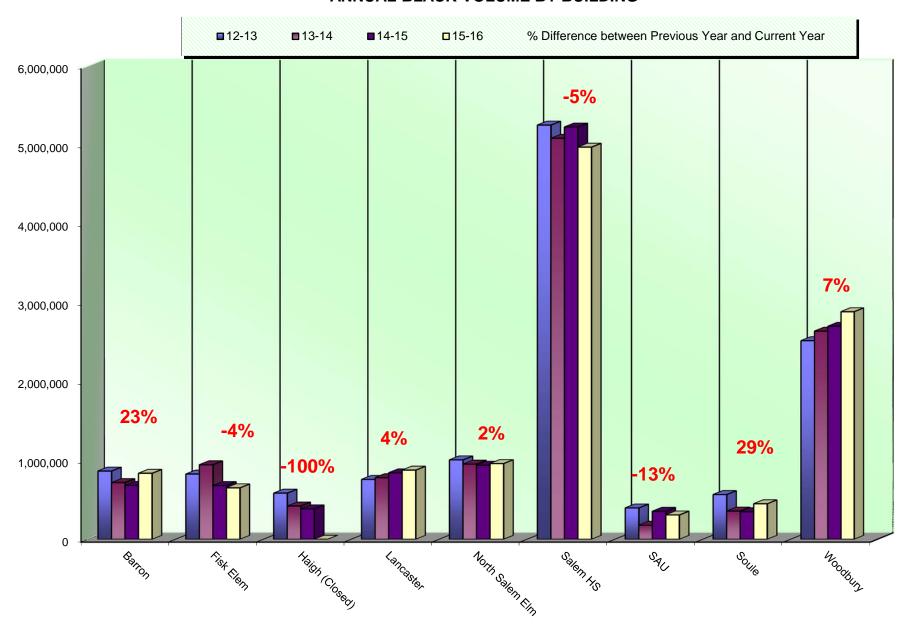

nolta BH3300P | A63P011000442  | 9342 4886  | 3/25/2016        |
| Salem High        | Room 103          | Konica Minolta BH754E  | A55V017000420  | 9353 7703  | 6/30/2016        |
| Soule Elementary  | Kitchen Office    | Konica Minolta BH3300P | A63P011000116  | 9353 7660  | 7/15/2015        |
| Soule Elementary  | Main Office       | Konica Minolta BHc35   | A121011301458a | 9353 7520  | 6/30/2016        |
| Woodbury Middle   | Main Office       | Konica Minolta BH3300P | A63P011000414  | 8802 6000  | 6/30/2016        |
| Woodbury Middle   | Room 131 Music    | Konica Minolta BH3300P | A63P011000420  | 8802 5996  | 1/25/2016        |
| Woodbury Middle   | Room 54           | Konica Minolta BH3300P | A63P011000478  | 8802 1613  | 7/10/2015        |

#### ANNUAL BLACK VOLUME BY BUILDING



#### ANNUAL BLACK VOLUME OVERALL



### **Average Student to Copy Usage – Black Only**

Using the projected costs by building as the basis, this table represents the projected average usage and cost per student for each building.

| Building Name               | Student<br>Population | Annual<br>Volume | Total School<br>Cost* | Annual Copies Per<br>Student | Annual Cost<br>Per Student |
|-----------------------------|-----------------------|------------------|-----------------------|------------------------------|----------------------------|
| Barron Elementary           | 402                   | 831,061          | \$16,206.61           | 2,067                        | \$40.31                    |
| Fisk Elementary             | 213                   | 647,926          | \$12,667.41