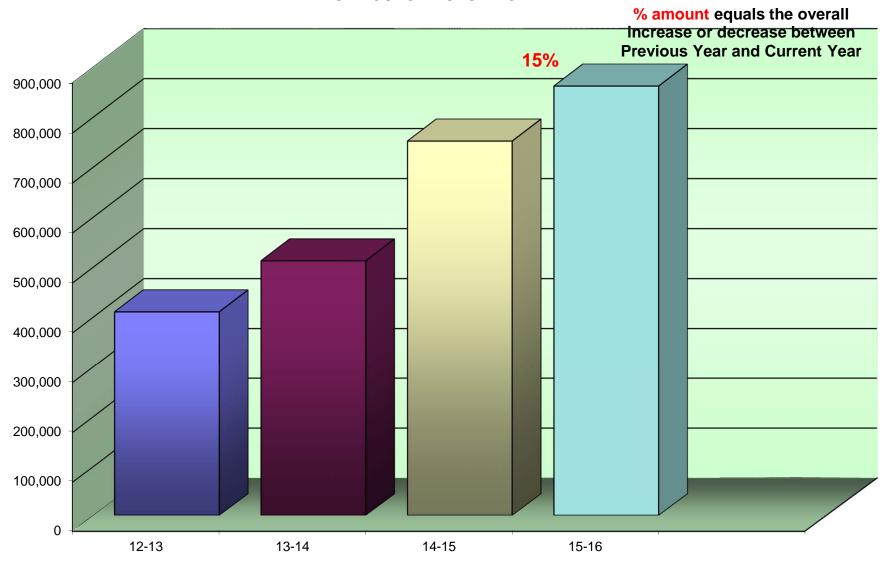

if student populations increase or decrease within the district or if you plan to build an addition or a new school.

|                                   | Total Student     | t Total Annual Tot |                | Annual Copies | Annual Cost |
|-----------------------------------|-------------------|--------------------|----------------|---------------|-------------|
|                                   | <b>Population</b> | Volume             | District Cost* | Per Student   | Per Student |
| All Schools w/student populations | 108,464           | 262,254,700        | \$4,909,783    | 2,418         | \$45.27     |

<sup>\*</sup>Total District Cost refers to the cost of Service, Supplies, Paper, and Equipment.



#### ANNUAL COLOR VOLUME BY BUILDING



#### **ANNUAL COLOR VOLUME OVERALL**



### **Average Student to Copy Usage – Color Only**

Using the projected costs by building as the basis, this table represents the projected average usage and cost per student for each building.

| Building Name               | Student<br>Population | Annual<br>Volume | Total School<br>Cost* | Annual Copies Per<br>Student | Annual Cost<br>Per Student |
|-----------------------------|-----------------------|------------------|-----------------------|------------------------------|----------------------------|
| Barron Elementary           | 402                   | 95,950           | \$4,840.68            | 239                          | \$12.04                    |
| Fisk Elementary             | 213                   | 133,148          | \$6,717.32            | 625