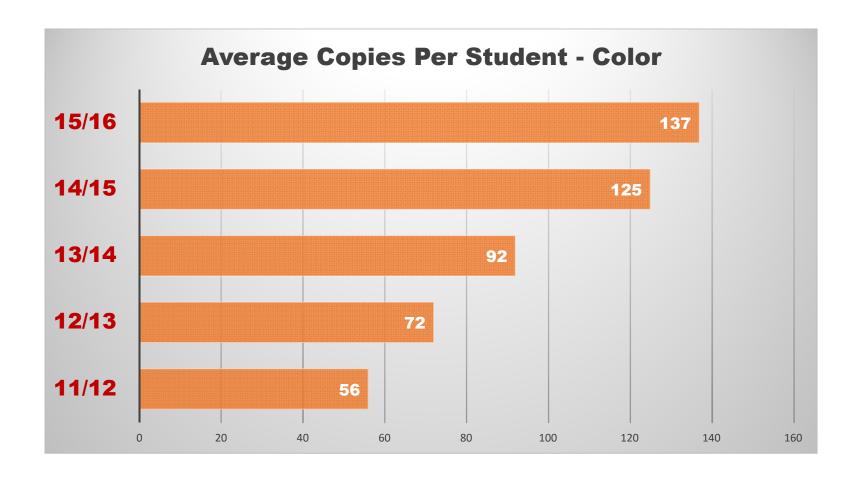

### **Average Student to Copy Usage – Color Only**

Using the projected costs by building as the basis, this table represents the projected average usage and cost per student for each building.

| Building Name               | Student<br>Population | Annual<br>Volume | Total School<br>Cost* | Annual Copies Per<br>Student | Annual Cost<br>Per Student |
|-----------------------------|-----------------------|------------------|-----------------------|------------------------------|----------------------------|
| Barron Elementary           | 402                   | 95,950           | \$4,840.68            | 239                          | \$12.04                    |
| Fisk Elementary             | 213                   | 133,148          | \$6,717.32            | 625                          | \$31.54                    |
| Lancaster Elementary School | 298                   | 109,834          | \$5,669.37            | 369                          | \$19.02                    |
| North Salem Elementary      | 349                   | 45,021           | \$2,271.31            | 129                          | \$6.51                     |
| Salem High                  | 1,211                 | 305,737          | \$15,766.09           | 252                          | \$13.02                    |
| SAU 57 District             | 0                     | 31,839           | \$1,606.28            | 0                            | \$0.00                     |
| Soule Elementary            | 231                   | 99,844           | \$5,037.13            | 432                          | \$21.81                    |
| Woodbury Middle             | 892                   | 40,198           | \$2,029.04            | 45                           | \$2.27                     |
| Totals                      | 3,596                 | 861,571          | \$43,937.21           | 240                          | \$12.22                    |