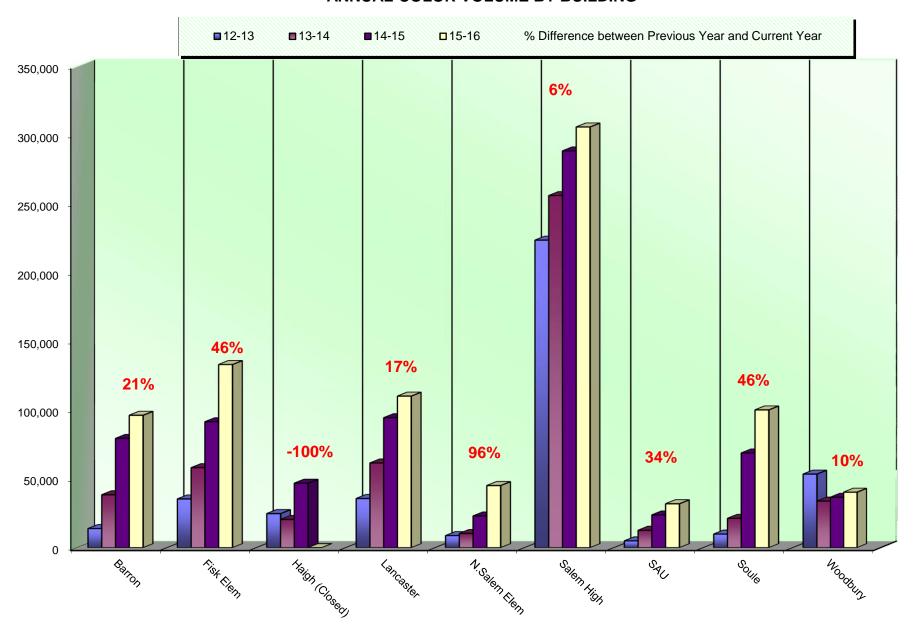

will help you to set up future budgets if student populations increase or decrease within the district or if you plan to build an addition or a new school.

|                                   | Total Student     | t Total Annual Tot |                | Annual Copies | Annual Cost |
|-----------------------------------|-------------------|--------------------|----------------|---------------|-------------|
|                                   | <b>Population</b> | Volume             | District Cost* | Per Student   | Per Student |
| All Schools w/student populations | 108,464           | 262,254,700        | \$4,909,783    | 2,418         | \$45.27     |

<sup>\*</sup>Total District Cost refers to the cost of Service, Supplies, Paper, and Equipment.



#### ANNUAL COLOR VOLUME BY BUILDING



#### **ANNUAL COLOR VOLUME OVERALL**



### **Average Student to Copy Usage – Color Only**

Using the projected costs by building as the basis, this table represents the projected average usage and cost per student for each building.

| Building Name               | Student<br>Population | Annual<br>Volume | Total School<br>Cost* | Annual Copies Per<br>Student | Annual Cost<br>Per Student |
|-----------------------------|-----------------------|------------------|-----------------------|------------------------------|----------------------------|
| Barron Elementary           | 402                   | 95,950           | \$4,840.68            | 239                          | \$12.04                    |
| Fisk Elementary             | 213                   | 133,148          | \$6,717.32