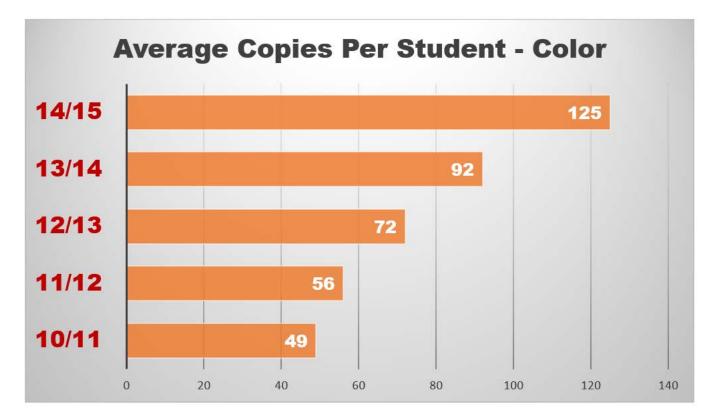

### Average Student to Copy Usage – Color Only

Using the projected costs by building as the basis, this table represents the projected average usage and cost per student for each building.

| Building Name          | Student<br>Population | Annual<br>Volume | Total School<br>Cost* | Annual Copies Per<br>Student | Annual Cost<br>Per Student |
|------------------------|-----------------------|------------------|-----------------------|------------------------------|----------------------------|
| Barron Elementary      | 307                   | 79,205           | \$3,956.29            | 258                          | \$12.89                    |
| Fisk Elementary        | 219                   | 91,250           | \$4,557.94            | 417                          | \$20.81                    |
| Haigh Elementary       | 187                   | 46,720           | \$2,427.94            | 250                          | \$12.98                    |
| Lancaster Elementary   | 295                   | 94,170           | \$4,849.94            | 319                          | \$16.44                    |
| North Salem Elementary | 365                   | 22,995           | \$1,148.60            | 63                           | \$3.15                     |
| Salem High             | 1,358                 | 288,350          | \$14,766.40           | 212                          | \$10.87                    |
| SAU 57 District        | 0                     | 23,725           | \$1,185.06            | 0                            | \$0.00                     |
| Soule Elementary       | 211                   | 68,620           | \$3,427.57            | 325                          | \$16.24                    |
| Woodbury Middle        | 912                   | 36,500           | \$1,823.18            | 40                           | \$2.00                     |
| Totals                 | 3,854                 | 751,535          | \$38,142.92           | 195                          | \$9.90                     |