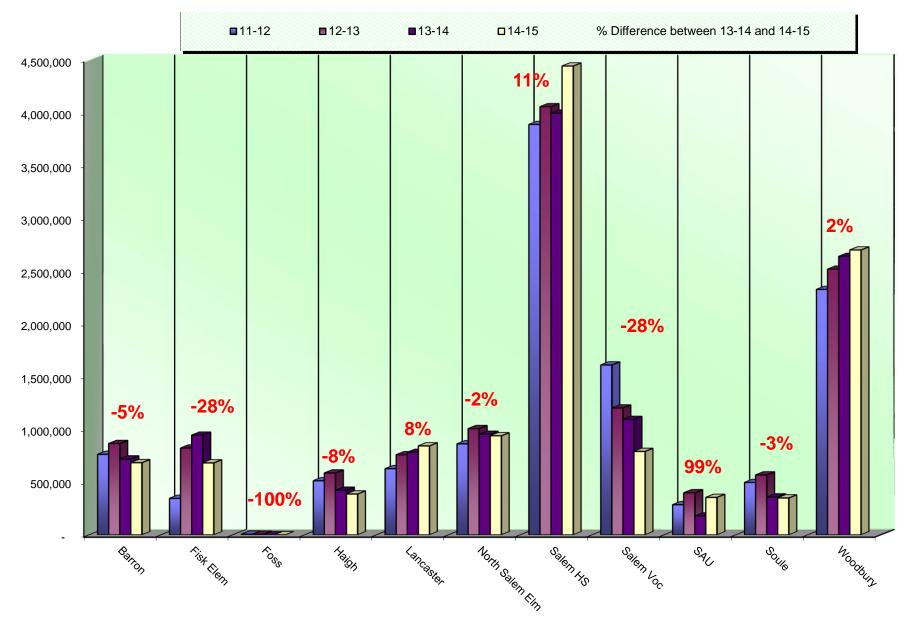

It is always good to stay ahead of the reliability curve.

Sincerely, Skip

## **Aging Equipment Summary**

The following equipment is seven or more years from the date they were first offered for sale by the manufacturer. This is a major factor because availability of parts, cost of operation and warranties all become diminished at 10 years from the Date of Introduction. Usage, age, and service history need to be considered to see if they are due for replacement soon.

| Building             | Department | Make / Model             | Serial Number | Vendor Name | Intro Date |
|----------------------|------------|--------------------------|---------------|-------------|------------|
| Lancaster Elementary | Room 204   | HP Color Laser Jet 3600c | CNWBD35346    | AXIS        | 11/2005    |



### ANNUAL BLACK VOLUME BY BUILDING



### ANNUAL BLACK VOLUME OVERALL

### Average Student to Copy Usage – Black Only

Using the projected costs by building as the basis, this table represents the projected average usage and cost per student for each building.

| Building Name          | Student<br>Population | Annual<br>Volume | Total School<br>Cost* | Annual Copies Per<br>Student | Annual Cost<br>Per Student |
|------------------------|-----------------------|------------------|-----------------------|------------------------------|----------------------------|
| Barron Elementary      | 307                   | 678,170          | \$13,042.77           | 2,209                        | \$42.48                    |
| Fisk Elementary        | 219                   | 676,710          | \$1