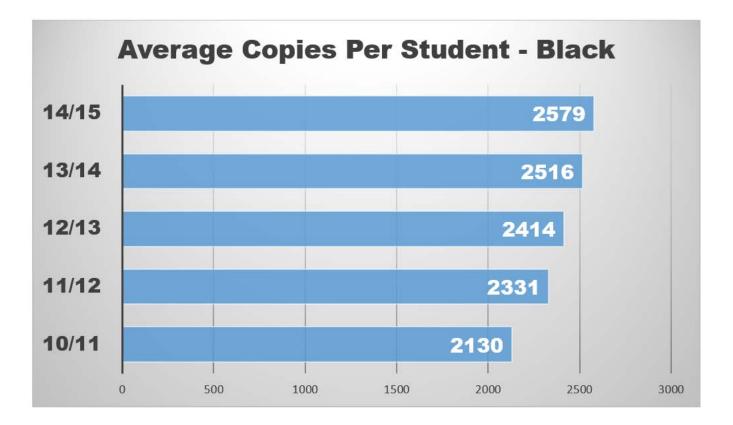

### Average Student to Copy Usage – Black Only

Using the projected costs by building as the basis, this table represents the projected average usage and cost per student for each building.

| Building Name          | Student<br>Population | Annual<br>Volume | Total School<br>Cost* | Annual Copies Per<br>Student | Annual Cost<br>Per Student |
|------------------------|-----------------------|------------------|-----------------------|------------------------------|----------------------------|
| Barron Elementary      | 307                   | 678,170          | \$13,042.77           | 2,209                        | \$42.48                    |
| Fisk Elementary        | 219                   | 676,710          | \$13,066.87           | 3,090                        | \$59.67                    |
| Haigh Elementary       | 187                   | 383,615          | \$7,395.98            | 2,051                        | \$39.55                    |
| Lancaster Elementary   | 295                   | 836,945          | \$16,141.36           | 2,837                        | \$54.72                    |
| North Salem Elementary | 365                   | 932,210          | \$17,968.85           | 2,554                        | \$49.23                    |
| Salem High             | 1,358                 | 5,225,427        | \$101,065.65          | 3,848                        | \$74.42                    |
| SAU 57 District        | 0                     | 352,225          | \$6,965.09            | 0                            | \$0.00                     |
| Soule Elementary       | 211                   | 346,750          | \$6,700.33            | 1,643                        | \$31.76                    |
| Woodbury Middle        | 912                   | 2,696,985        | \$52,066.90           | 2,957                        | \$57.09                    |
| Totals                 | 3,854                 | 12,129,037       | \$234,413.80          | 3,147                        | \$60.82                    |