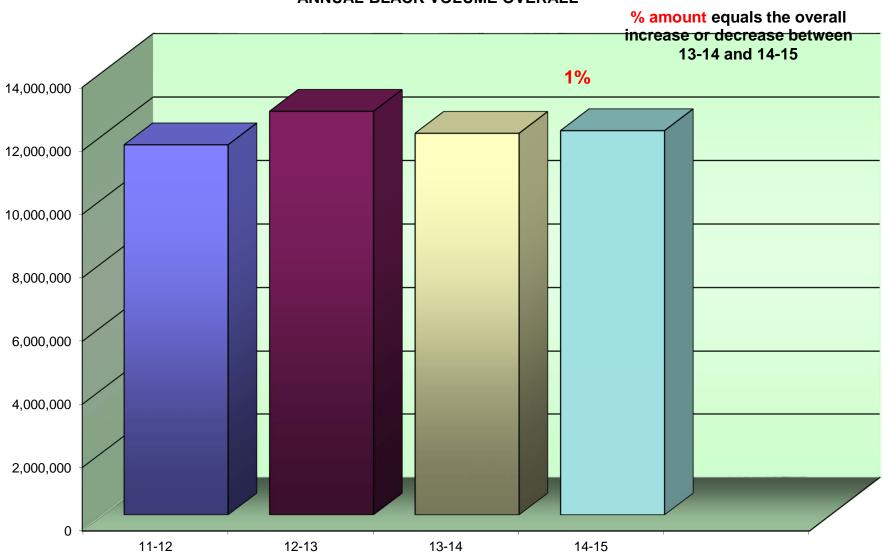

reliability curve.

Sincerely, Skip

## **Aging Equipment Summary**

The following equipment is seven or more years from the date they were first offered for sale by the manufacturer. This is a major factor because availability of parts, cost of operation and warranties all become diminished at 10 years from the Date of Introduction. Usage, age, and service history need to be considered to see if they are due for replacement soon.

| Building             | Department | Make / Model             | Serial Number | Vendor Name | Intro Date |
|----------------------|------------|--------------------------|---------------|-------------|------------|
| Lancaster Elementary | Room 204   | HP Color Laser Jet 3600c | CNWBD35346    | AXIS        | 11/2005    |



### ANNUAL BLACK VOLUME BY BUILDING



### ANNUAL BLACK VOLUME OVERALL

### Average Student to Copy Usage – Black Only

Using the projected costs by building as the basis, this table represents the projected average usage and cost per student for each building.

| Building Name          | Student<br>Population | Annual<br>Volume | Total School<br>Cost* | Annual Copies Per<br>Student | Annual Cost<br>Per Student |
|------------------------|-----------------------|------------------|-----------------------|------------------------------|----------------------------|
| Barron Elementary      | 307                   | 678,170          | \$13,042.77           | 2,209                        | \$42.48                    |
| Fisk Elementary        | 219                   | 676,710          | \$13,066.87           | 3,090