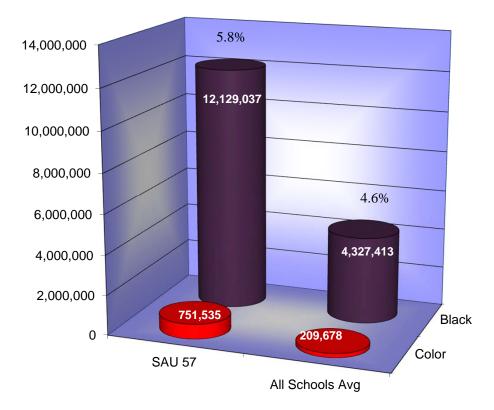

### Cost Comparison – Color Only

This is an SPC Comparison contrasting your district with 67 client school districts throughout the states of Maine, New Hampshire, and Vermont. By comparing to the Average Student to Copy Usage, this will help you to set up future budgets if student populations increase or decrease within the district or if you plan to build an addition or a new school.

|                                   | Total Student | Total Annual | Total          | Annual Copies | Annual Cost |
|-----------------------------------|---------------|--------------|----------------|---------------|-------------|
|                                   | Population    | Volume       | District Cost* | Per Student   | Per Student |
| All Schools w/student populations | 114,078       | 14,258,074   | \$796,263.47   | 125           | \$6.98      |

\*Total District Cost refers to the cost of Service, Supplies and Paper. Equipment is calculated only into the Black Volume.