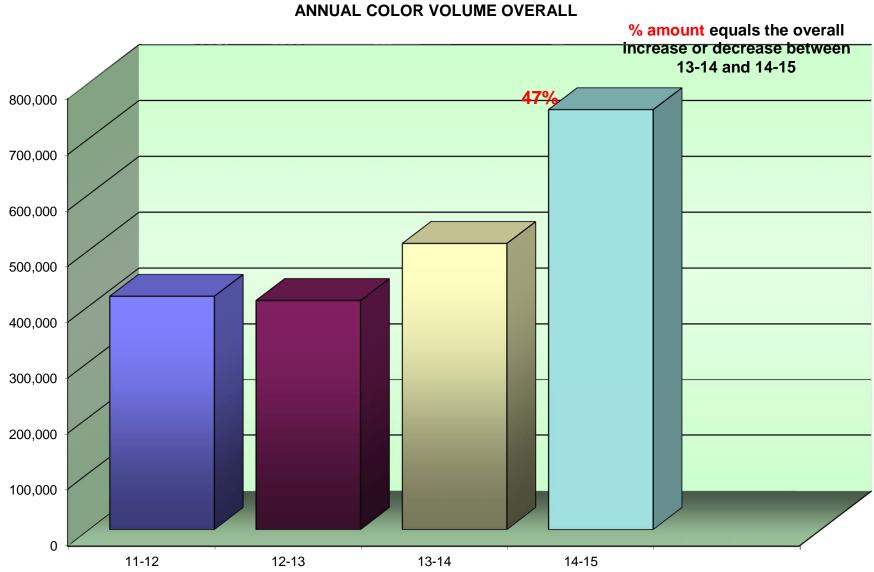

mparing to the Average Student to Copy Usage, this will help you to set up future budgets if student populations increase or decrease within the district or if you plan to build an addition or a new school.

|                                   | Total Student | Total Annual | Total          | Annual Copies | Annual Cost |
|-----------------------------------|---------------|--------------|----------------|---------------|-------------|
|                                   | Population    | Volume       | District Cost* | Per Student   | Per Student |
| All Schools w/student populations | 114,078       | 294,264,070  | \$5,363,546.52 | 2,579         | \$47.02     |

\*Total District Cost refers to the cost of Service, Supplies, Paper, and Equipment.





### ANNUAL COLOR VOLUME BY BUILDING



### 2014 - 2015 Year-End Photocopier Analysis with 2015 - 2016 Projections

### Average Student to Copy Usage – Color Only

Using the projected costs by building as the basis, this table represents the projected average usage and cost per student for each building.

| Building Name          | Student<br>Population | Annual<br>Volume | Total School<br>Cost* | Annual Copies Per<br>Student | Annual Cost<br>Per Student |
|------------------------|-----------------------|------------------|-----------------------|------------------------------|----------------------------|
| Barron Elementary      | 307                   | 79,205           | \$3,956.29            | 258                          | \$12.89                    |
| Fisk Elementary        | 219                   | 91,250           |