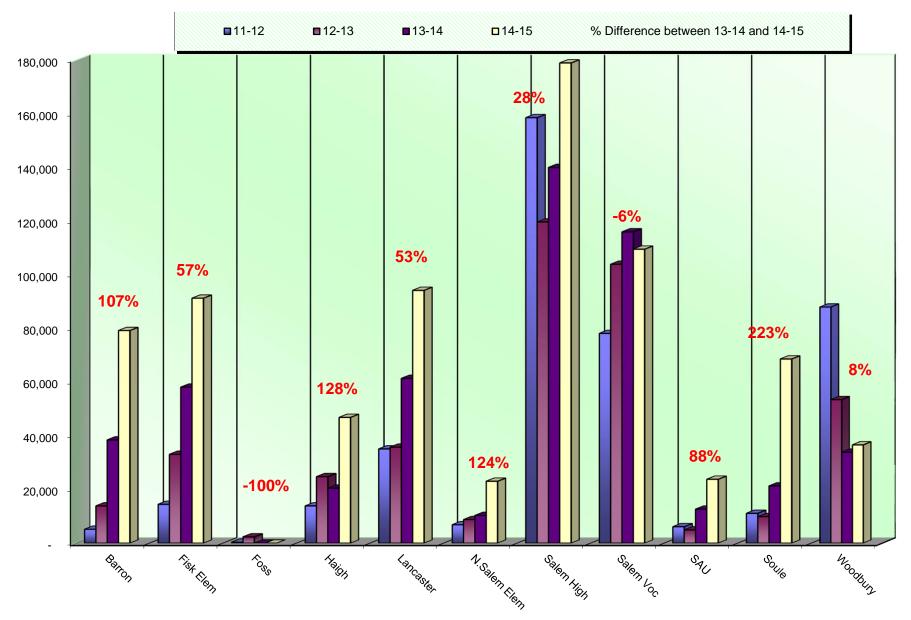

aine, New Hampshire, and Vermont. By comparing to the Average Student to Copy Usage, this will help you to set up future budgets if student populations increase or decrease within the district or if you plan to build an addition or a new school.

|                                   | Total Student | Total Annual | Total          | Annual Copies | Annual Cost |
|-----------------------------------|---------------|--------------|----------------|---------------|-------------|
|                                   | Population    | Volume       | District Cost* | Per Student   | Per Student |
| All Schools w/student populations | 114,078       | 294,264,070  | \$5,363,546.52 | 2,579         | \$47.02     |

\*Total District Cost refers to the cost of Service, Supplies, Paper, and Equipment.





### ANNUAL COLOR VOLUME BY BUILDING



### 2014 - 2015 Year-End Photocopier Analysis with 2015 - 2016 Projections

### Average Student to Copy Usage – Color Only

Using the projected costs by building as the basis, this table represents the projected average usage and cost per student for each building.

| Building Name          | Student<br>Population | Annual<br>Volume | Total School<br>Cost* | Annual Copies Per<br>Student | Annual Cost<br>Per Student |
|------------------------|-----------------------|------------------|-----------------------|------------------------------|----------------------------|
| Barron Elementary      | 307                   | 79,205           | \$3,956.29            | 258                          | \$12.89                    |
| Fisk Elementary        | 219