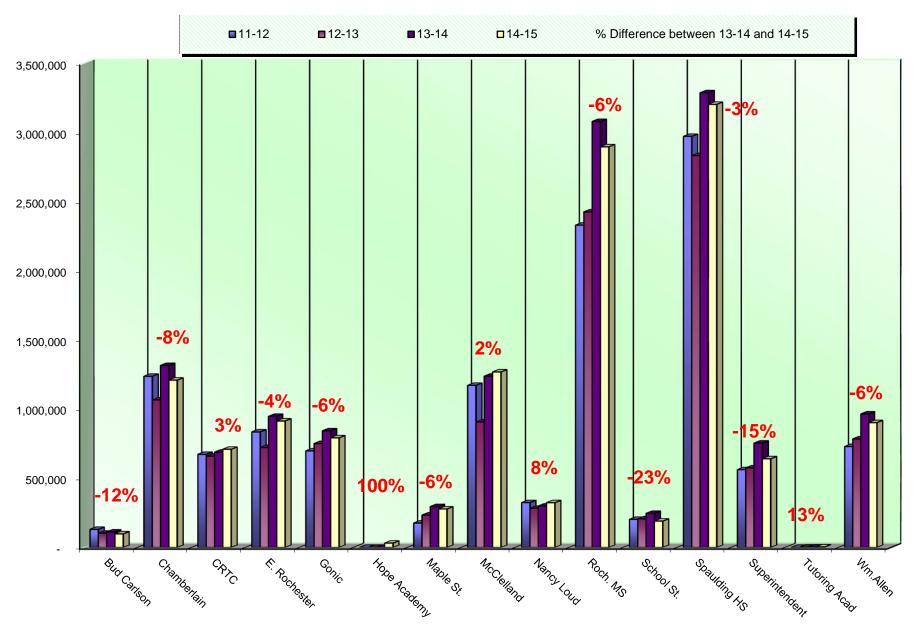

lway                           | Konica Minolta BH601 | A0PP011002917 | KMBS        | 12/2008    |

## **Warranty Replaced Machines**

The following copiers or printers have been replaced by the vendor under the service warranty agreement.

| Building                     | Department / Room     | Make Model             | Serial #      | Vendor Id# | Date of<br>Trade |
|------------------------------|-----------------------|------------------------|---------------|------------|------------------|
| Creteau Regional Tech Center | Room B225 Mobile Cart | Konica Minolta BH3300P | A63P011000327 | 9342 4897  | 10/7/2014        |
| Spaulding High               | Library - Mobile B    | Konica Minolta BH3300P | A63P011000302 | 8802 1520  | 10/7/2014        |

#### ANNUAL BLACK VOLUME BY BUILDING



#### ANNUAL BLACK VOLUME OVERALL



### **Average Student to Copy Usage – Black Only**

Using the projected costs by building as the basis, this table represents the projected average usage and cost per student for each building.

| Building Name                | Student<br>Population | Annual<br>Volume | Total School<br>Cost* | Annual Copies Per<br>Student | Annual Cost<br>Per Student |
|------------------------------|-----------------------|------------------|-----------------------|------------------------------|----------------------------|
| Bud Carlson Academy          | 85                    | 97,566           | \$1,671.42            | 1,148                        | \$19.66                    |
| Chamberlain St. School       | 384                   | 1,209,975        | \$20,776.96