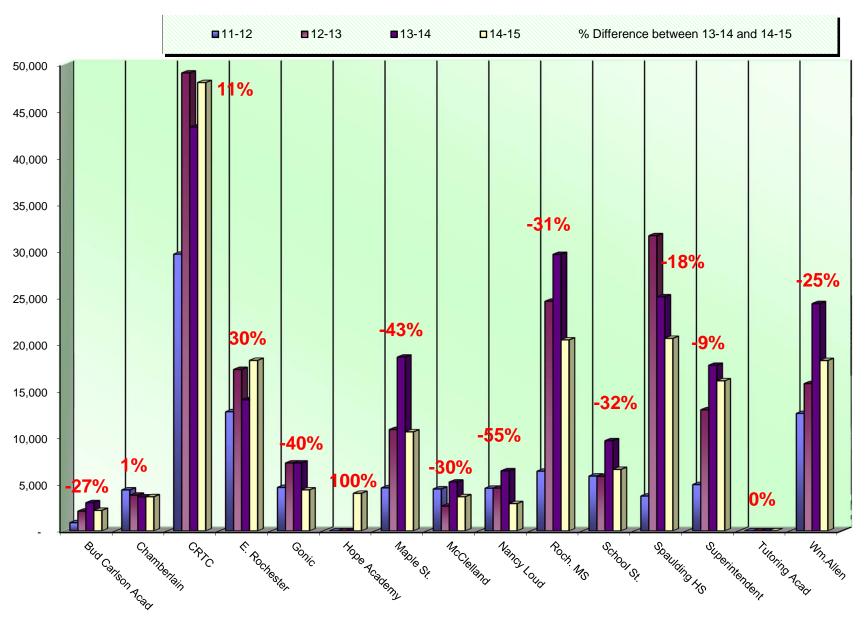

dent to Copy Usage, this will help you to set up future budgets if student populations increase or decrease within the district or if you plan to build an addition or a new school.

|                                   | Total Student     | Total Annual | Total          | Annual Copies | Annual Cost |
|-----------------------------------|-------------------|--------------|----------------|---------------|-------------|
|                                   | <b>Population</b> | Volume       | District Cost* | Per Student   | Per Student |
| All Schools w/student populations | 114,078           | 294,264,070  | \$5,363,546.52 | 2,579         | \$47.02     |

<sup>\*</sup>Total District Cost refers to the cost of Service, Supplies, Paper, and Equipment.



#### ANNUAL COLOR VOLUME BY BUILDING



#### ANNUAL COLOR VOLUME OVERALL



### **Average Student to Copy Usage – Color Only**

Using the projected costs by building as the basis, this table represents the projected average usage and cost per student for each building.

| Building Name                | Student<br>Population | Annual<br>Volume | Total School<br>Cost* | Annual Copies Per<br>Student | Annual Cost<br>Per Student |
|------------------------------|-----------------------|------------------|-----------------------|------------------------------|----------------------------|
| Bud Carlson Academy          | 85                    | 2,190            | \$113.93              | 26                           | \$1.34                     |
| Chamberlain St. School       | 384                   | 3,650            | \$185.97