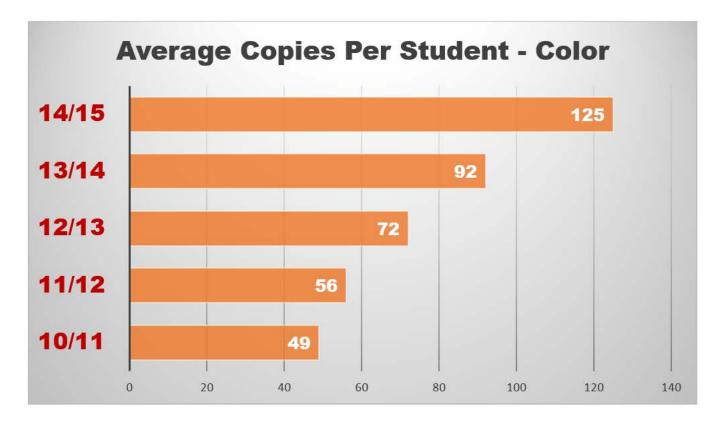

### **Average Student to Copy Usage – Color Only**

Using the projected costs by building as the basis, this table represents the projected average usage and cost per student for each building.

| Building Name                | Student<br>Population | Annual<br>Volume | Total School<br>Cost* | Annual Copies Per<br>Student | Annual Cost<br>Per Student |
|------------------------------|-----------------------|------------------|-----------------------|------------------------------|----------------------------|
| Bud Carlson Academy          | 85                    | 2,190            | \$113.93              | 26                           | \$1.34                     |
| Chamberlain St. School       | 384                   | 3,650            | \$185.97              | 10                           | \$0.48                     |
| Creteau Regional Tech Center | 0                     | 48,017           | \$2,446.47            | 0                            | \$0.00                     |
| East Rochester School        | 345                   | 18,250           | \$929.84              | 53                           | \$2.70                     |
| Gonic School                 | 244                   | 4,380            | \$223.16              | 18                           | \$0.91                     |
| Maple Street School          | 113                   | 10,585           | \$539.31              | 94                           | \$4.77                     |
| McClelland School            | 397                   | 3,650            | \$185.97              | 9                            | \$0.47                     |
| Nancy Loud School            | 89                    | 2,920            | \$148.77              | 33                           | \$1.67                     |
| Rochester Middle             | 945                   | 20,440           | \$1,135.30            | 22                           | \$1.20                     |
| SAU 54                       | 0                     | 16,060           | \$818.26              | 0                            | \$0.00                     |
| School Street School         | 90                    | 6,570            | \$334.74              | 73                           | \$3.72                     |
| Spaulding High               | 1,344                 | 20,605           | \$1,052.17            | 15                           | \$0.78                     |
| The Hope Program             | 0                     | 4,015            | \$204.56              | 0                            | \$0.00                     |
| Tutoring Academy             | 0                     | 0                | \$0.00                | 0                            | \$0.00                     |
| William Allen School         | 344                   | 18,236           | \$949.28              | 53                           | \$2.76                     |
| Totals                       | 4,380                 | 179,568          | \$9,267.71            | 41                           | \$2.12                     |