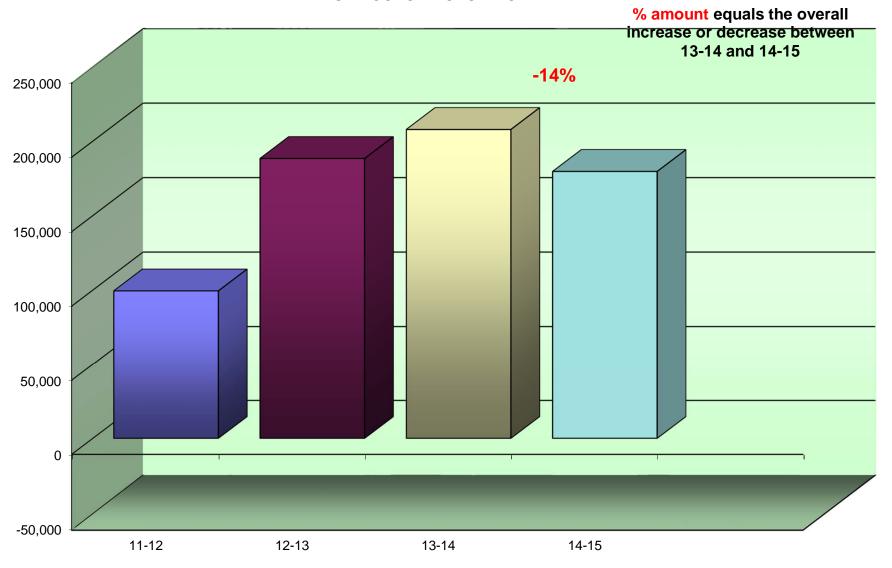

ou to set up future budgets if student populations increase or decrease within the district or if you plan to build an addition or a new school.

|                                   | Total Student     | Total Annual | Total          | Annual Copies | Annual Cost |
|-----------------------------------|-------------------|--------------|----------------|---------------|-------------|
|                                   | <b>Population</b> | Volume       | District Cost* | Per Student   | Per Student |
| All Schools w/student populations | 114,078           | 294,264,070  | \$5,363,546.52 | 2,579         | \$47.02     |

<sup>\*</sup>Total District Cost refers to the cost of Service, Supplies, Paper, and Equipment.



#### ANNUAL COLOR VOLUME BY BUILDING



#### ANNUAL COLOR VOLUME OVERALL



### **Average Student to Copy Usage – Color Only**

Using the projected costs by building as the basis, this table represents the projected average usage and cost per student for each building.

| Building Name                | Student<br>Population | Annual<br>Volume | Total School<br>Cost* | Annual Copies Per<br>Student | Annual Cost<br>Per Student |
|------------------------------|-----------------------|------------------|-----------------------|------------------------------|----------------------------|
| Bud Carlson Academy          | 85                    | 2,190            | \$113.93              | 26                           | \$1.34                     |
| Chamberlain St. School       | 384                   | 3,650            | \$185.97              | 10