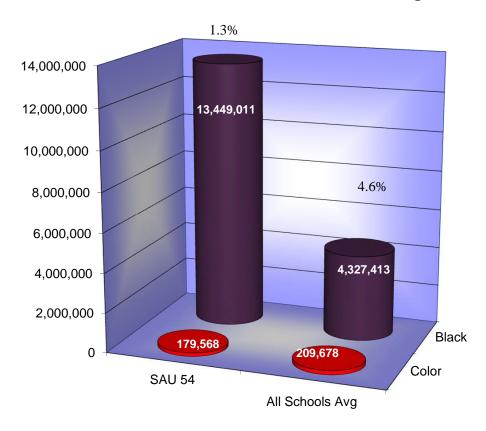

### Cost Comparison – Black Only

This is an SPC Comparison contrasting your district with 67 client school districts throughout the states of Maine, New Hampshire, and Vermont. By comparing to the Average Student to Copy Usage, this will help you to set up future budgets if student populations increase or decrease within the district or if you plan to build an addition or a new school.

|                                   | Total Student     | Total Annual | Total          | Annual Copies | Annual Cost |
|-----------------------------------|-------------------|--------------|----------------|---------------|-------------|
|                                   | <b>Population</b> | Volume       | District Cost* | Per Student   | Per Student |
| All Schools w/student populations | 114,078           | 294,264,070  | \$5,363,546.52 | 2,579         | \$47.02     |

<sup>\*</sup>Total District Cost refers to the cost of Service, Supplies, Paper, and Equipment.