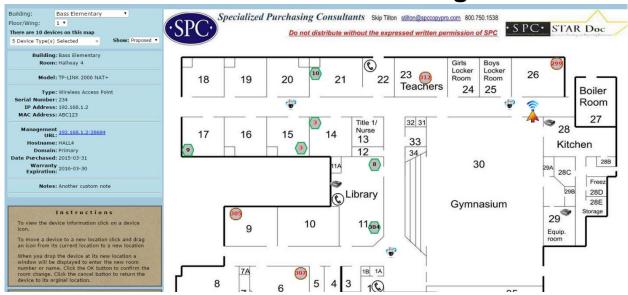

Every year we look for new ways to improve our services to save our clients time, money, and effort. Over the past years we have implemented a number of new features, such as Simplified Billing, FM Audit automatic meter reading, SPC STARDoc and recently an IT Asset Management Program, where you can visualize all of your assets laid out on an interactive floor plan that will allow you to schedule out replacement units as needed.