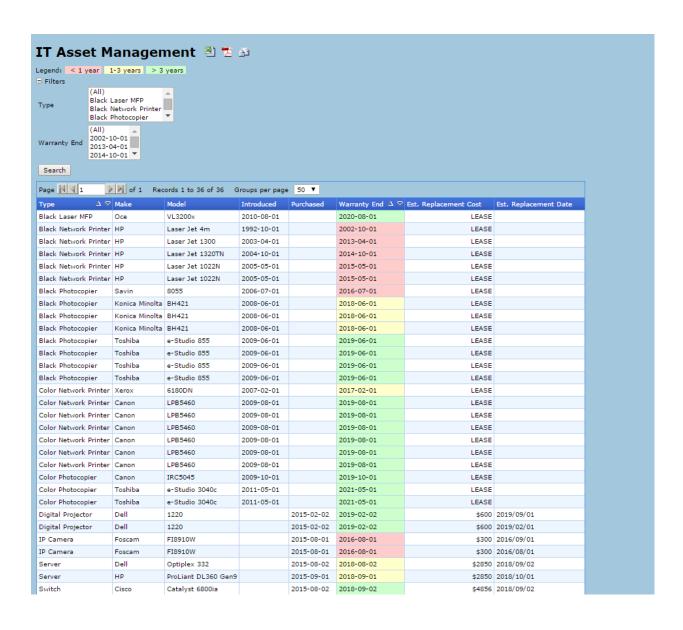

### **Equipment Health Status**

| Total Number of Machines:                              | 223       |
|--------------------------------------------------------|-----------|
| Total Number of Machines.                              | 220       |
| Total Black Photocopiers                               | 183       |
| Total Color Photocopiers                               | 19        |
| Total Black Network Printers                           | 8         |
| Total Color Network Printers                           | 13        |
| Total Removed from Service:                            | 0         |
| # of Units OFF Warranty:                               | 0         |
| # of Units Approaching End of Warranty:                | 14        |
| # of Units Overused:                                   | 1         |
| # of Units Underused:                                  | 0         |
| # of Units Connected to Network with Print and/or Scan | 223       |
| Commencement Date:                                     | 4/1/2013  |
| # of Annual Payments Left on Lease                     | 2         |
| All Warranties and Service Contracts Expire:           | 6/30/2018 |
| SPC's FM Audit Print Management Software Loaded        | Yes       |
| Printer Contract Signed                                | Yes       |

NOTE: When a machine goes off warranty, it does not mean that the service contract expires. It simply means that if a replacement machine becomes necessary, it may not be at "no charge."

Dear Linda,

Overall, things look good on paper. I recommend that we wait another year before evaluating the upgrade process. That will allow you to pay down more of the principal on your lease. We would be looking to do an upgrade in 2017. In the mean time, there is one machine being overused. It is in the Rochester Middle School, Room 251.