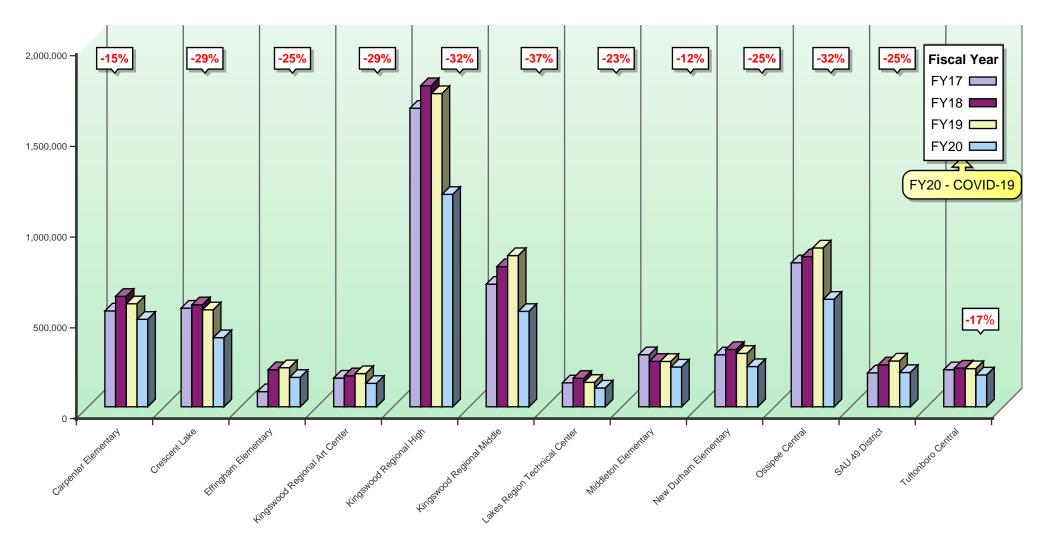

## **Annual Black Volume by Location**

## **Annual Black Volume Overall**

% amount equals the overall increase or decrease between Previous Year & Current Year