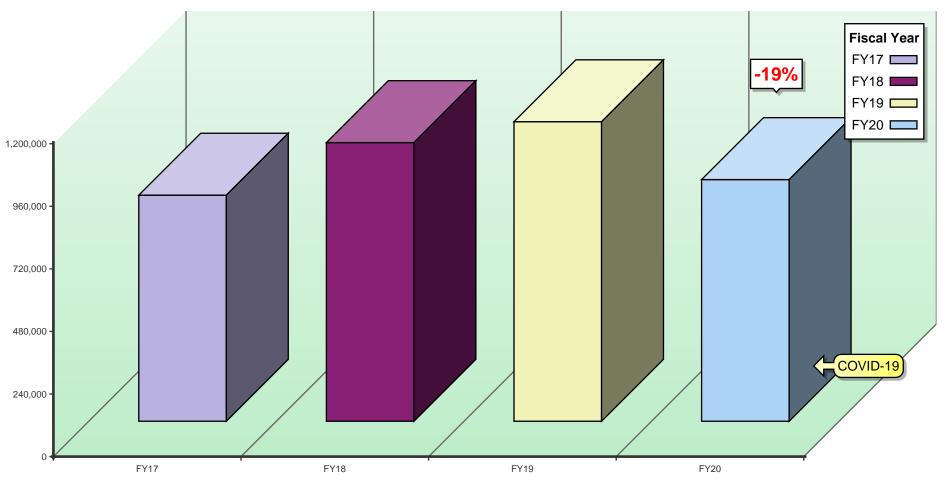

## **Annual Black Volume Overall**

% amount equals the overall increase or decrease between Previous Year & Current Year