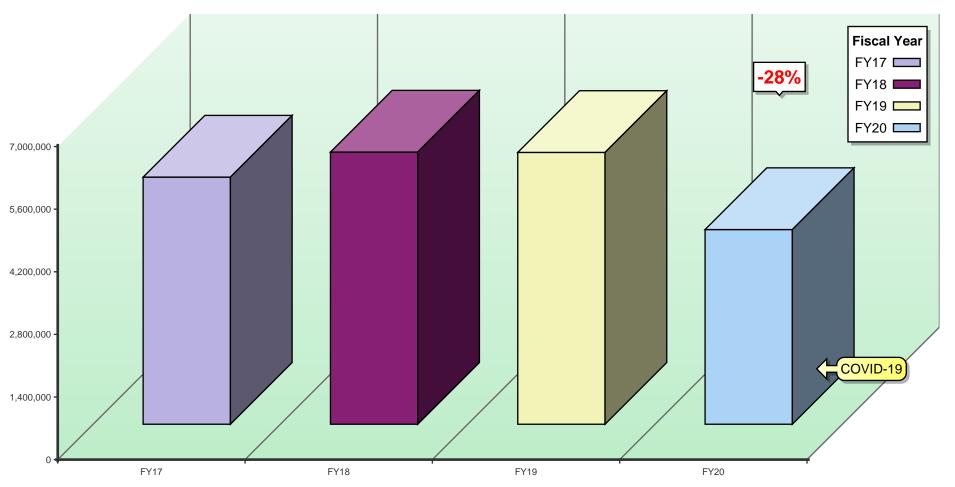

## **Annual Black Volume Overall**

% amount equals the overall increase or decrease between Previous Year & Current Year