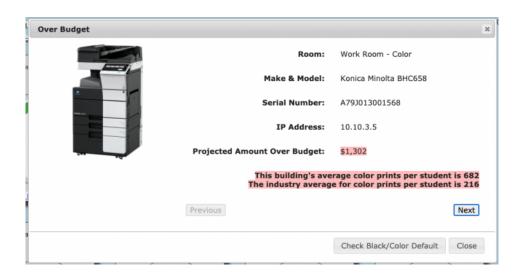

## **SPC Analysis**

COLOR printing is skyrocketing out of control! A five-year study of 83,000 students across the Tri-State region revealed a rapid increase in the K-12 sector. In fact, in FY19, color printing increased by 19%! Of course FY20 was dramatically different because of COVID-19. Therefore, we should assume that color volume will continue to increase unless the proper controls are put in place. Obviously, some color printing is necessary. However, if color printing is not monitored properly, it could blow up your entire printing budget. The best time to financially achieve the color control goal is when you do your next upgrade. For that recommendation, please review the Health Status page.

SOLUTION: SPC has incorporated into our bids Right-Sized Print Management software that pinpoints the problematic locations and implements tailor-made software that controls your color printing. Instead of forcing the entire organization to change all printing habits, SPC focuses only on problematic locations.