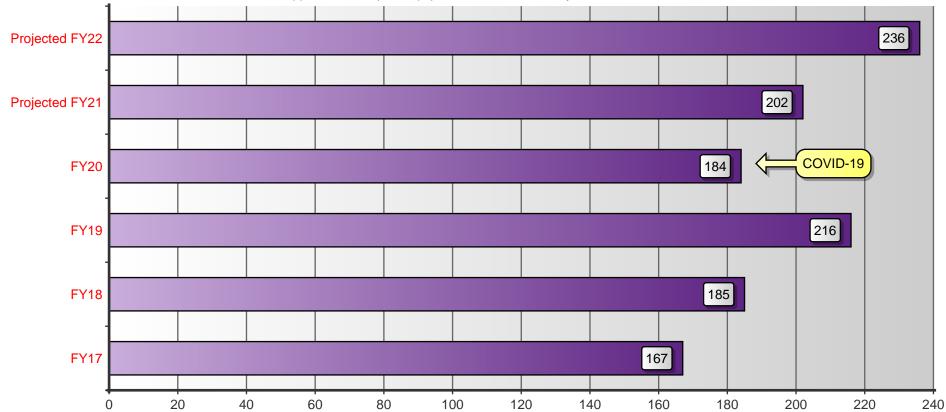

## **Industry Average Copies per Student - Black**

This is an SPC comparison contrasting your district with other client school districts throughout the states of Maine, New Hampshire, and Vermont. By comparing to the Average Student to Copy Usage, this will help you to set up future budgets if student populations increase or decrease within the district or if you plan to build an addition or a new school.

|                                   | Total Student | Total Annual | Total          | Annual Copies | Annual Cost |
|-----------------------------------|---------------|--------------|----------------|---------------|-------------|
|                                   | Population    | Volume       | District Cost* | Per Student   | Per Student |
| All Schools w/Student Populations | 74,038        | 131,634,476  | \$3,165,697.18 | 1,778         | \$42.76     |