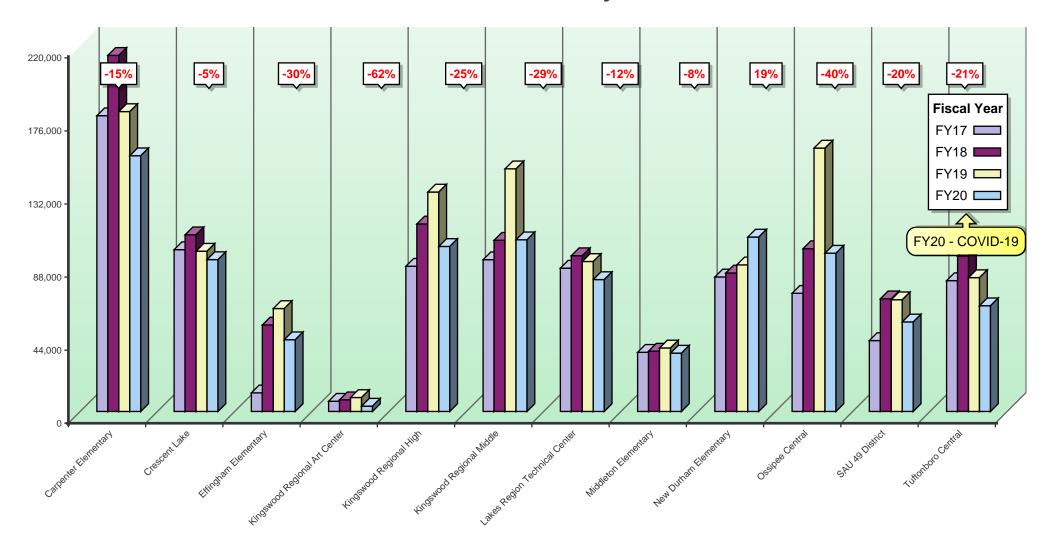

he Average Student to Copy Usage, this will help you to set up future budgets if student populations increase or decrease within the district or if you plan to build an addition or a new school.

|                                   | Total Student | Total Annual | Total          | Annual Copies | Annual Cost |
|-----------------------------------|---------------|--------------|----------------|---------------|-------------|
|                                   | Population    | Volume       | District Cost* | Per Student   | Per Student |
| All Schools w/Student Populations | 74,038        | 131,634,476  | \$3,165,697.18 | 1,778         | \$42.76     |

<sup>\*</sup>Total District Cost refers to the cost of Service, Supplies, Paper, and Equipment.



## **Annual Color Volume by Location**



## **Annual Color Volume Overall**



% amount equals the overall increase or decrease between Previous Year & Current Year

### **Average Student-to-Copy Usage - Color**

Using the projected costs by building as the basis, this table represents the projected average usage and cost per student for each building.

| Building Name                 | Student<br>Population | Annual<br>Volume | Total School<br>Cost* | Annual Copies Per Student | Annual Cost<br>Per Student |
|-------------------------------|-----------------------|------------------|-----------------------|---------------------------|----------------------------|
| Carpenter Elementary          | 253                   | 153,965          | \$8,877.80            | 609                       | \$35.09                    |
| Crescen