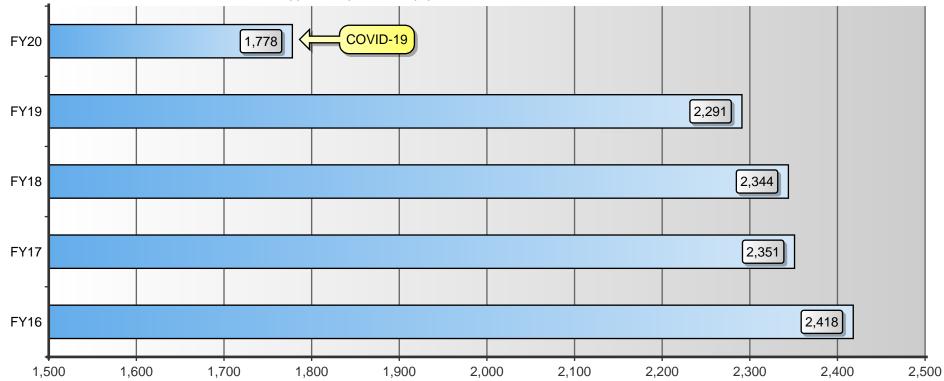

## **Industry Average Copies per Student - Black**

This is an SPC comparison contrasting your district with other client school districts throughout the states of Maine, New Hampshire, and Vermont. By comparing to the Average Student to Copy Usage, this will help you to set up future budgets if student populations increase or decrease within the district or if you plan to build an addition or a new school.

|                                   | Total Student | Total Annual | Total          | Annual Copies | Annual Cost |
|-----------------------------------|---------------|--------------|----------------|---------------|-------------|
|                                   | Population    | Volume       | District Cost* | Per Student   | Per Student |
| All Schools w/Student Populations | 74,038        | 131,634,476  | \$3,165,697.18 | 1,778         | \$42.76     |