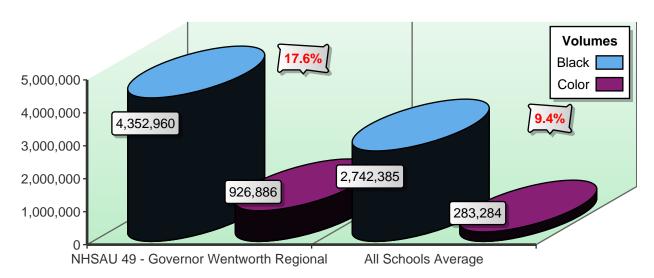

## **Color-to-Total Volume Comparison**

## **SPC Analysis**

COLOR printing is skyrocketing out of control! A five-year study of 83,000 students across the Tri-State region revealed a rapid increase in the K-12 sector. In fact, in FY19, color printing increased by 19%! Of course FY20 was dramatically different because of COVID-19. Therefore, we should assume that color volume will continue to increase unless the proper controls are put in place. Obviously, some color printing is necessary. However, if color printing is not monitored properly, it could blow up your entire printing budget. The best time to financially achieve the color control goal is when you do your next upgrade. For that recommendation, please review the Health Status page.

SOLUTION: SPC has incorporated into our bids Right-Sized Print Management software that pinpoints the problematic locations and implements tailor-made software that controls your color printing. Instead of forcing the entire organization to change all printing habits, SPC focuses only on problematic locations.