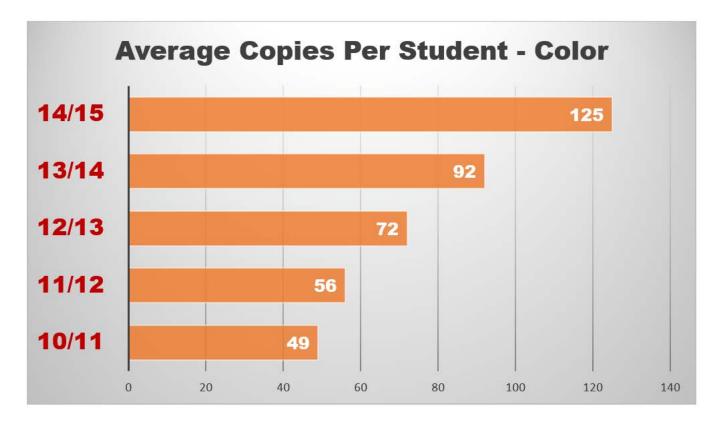

# **Average Student to Copy Usage – Color Only**

Using the projected costs by building as the basis, this table represents the projected average usage and cost per student for each building.

| Building Name         | Student<br>Population | Annual<br>Volume | Total School<br>Cost* | Annual Copies Per<br>Student | Annual Cost Per Student |
|-----------------------|-----------------------|------------------|-----------------------|------------------------------|-------------------------|
| Heron Pond Elementary | 718                   | 43,435           | \$2,213.27            | 60                           | \$3.08                  |
| Jacques Memorial      | 356                   | 70,810           | \$3,536.96            | 199                          | \$9.94                  |
| Milford High          | 880                   | 54,020           | \$3,133.29            | 61                           | \$3.56                  |
| Milford Middle        | 690                   | 40,515           | \$2,143.30            | 59                           | \$3.11                  |
| Sage School           | 30                    | 25,185           | \$1,257.99            | 840                          | \$41.93                 |
| SAU #40 District      | 0                     | 12,410           | \$619.88              | 0                            | \$0.00                  |
| Totals                | 2,674                 | 246,375          | \$12,904.68           | 92                           | \$4.83                  |

### Cost Comparison – Color Only

This is an SPC Comparison contrasting your district with 67 client school districts throughout the states of Maine, New Hampshire, and Vermont. By comparing to the Average Student to Copy Usage, this will help you to set up future budgets if student populations increase or decrease within the district or if you plan to build an addition or a new school.

|                                   | Total Student Population | Total Annual<br>Volume | Total<br>District Cost* | Annual Copies Per Student | Annual Cost<br>Per Student |
|-----------------------------------|--------------------------|------------------------|-------------------------|---------------------------|----------------------------|
| All Schools w/student populations | 114,078                  | 14,258,074             | \$796,263.47            | 125                       | \$6.98                     |