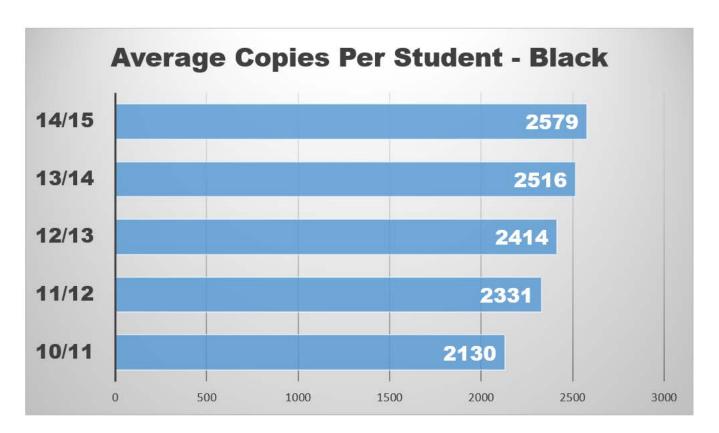

# **Average Student to Copy Usage – Black Only**

Using the projected costs by building as the basis, this table represents the projected average usage and cost per student for each building.

| Building Name         | Student<br>Population | Annual<br>Volume | Total School<br>Cost* | Annual Copies Per<br>Student | Annual Cost Per Student |
|-----------------------|-----------------------|------------------|-----------------------|------------------------------|-------------------------|
| Heron Pond Elementary | 718                   | 2,366,295        | \$37,074.78           | 3,296                        | \$51.64                 |
| Jacques Memorial      | 356                   | 829,645          | \$13,381.63           | 2,330                        | \$37.59                 |
| Milford High          | 880                   | 2,709,395        | \$43,147.85           | 3,079                        | \$49.03                 |
| Milford Middle        | 690                   | 2,118,825        | \$33,539.41           | 3,071                        | \$48.61                 |
| Sage School           | 30                    | 128,480          | \$2,103.34            | 4,283                        | \$70.11                 |
| SAU #40 District      | 0                     | 170,090          | \$2,748.12            | 0                            | \$0.00                  |
| Totals                | 2,674                 | 8,322,730        | \$131,995.12          | 3,112                        | \$49.36                 |

### Cost Comparison – Black Only

This is an SPC Comparison contrasting your district with 67 client school districts throughout the states of Maine, New Hampshire, and Vermont. By comparing to the Average Student to Copy Usage, this will help you to set up future budgets if student populations increase or decrease within the district or if you plan to build an addition or a new school.

|                                   | Total Student     | Total Annual | Total          | Annual Copies | Annual Cost |
|-----------------------------------|-------------------|--------------|----------------|---------------|-------------|
|                                   | <b>Population</b> | Volume       | District Cost* | Per Student   | Per Student |
| All Schools w/student populations | 114,078           | 294,264,070  | \$5,363,546.52 | 2,579         | \$47.02     |