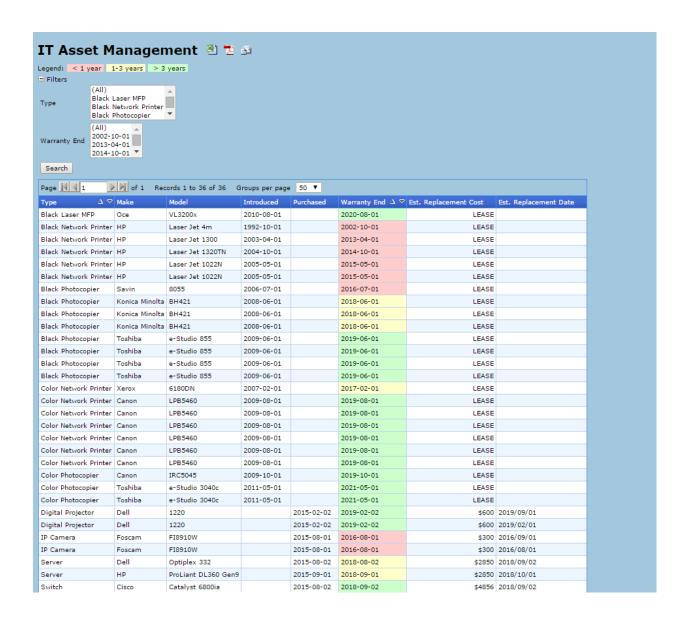

# **Aging Equipment Summary**

The following equipment is seven or more years from the date they were first offered for sale by the manufacturer. This is a major factor because availability of parts, cost of operation and warranties all become diminished at 10 years from the Date of Introduction. Usage, age, and service history need to be considered to see if they are due for replacement soon.