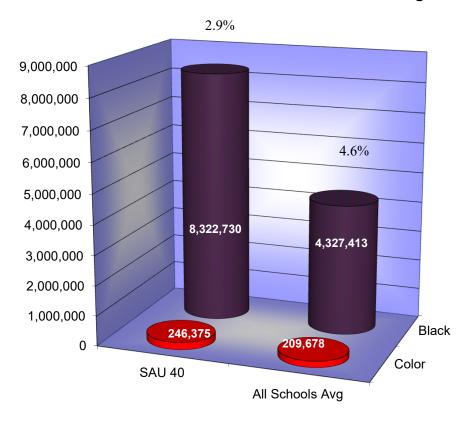

### **Average Student to Copy Usage – Color Only**

Using the projected costs by building as the basis, this table represents the projected average usage and cost per student for each building.

| Building Name         | Student<br>Population | Annual<br>Volume | Total School<br>Cost* | Annual Copies Per<br>Student | Annual Cost Per Student |
|-----------------------|-----------------------|------------------|-----------------------|------------------------------|-------------------------|
| Heron Pond Elementary | 718                   | 43,435           | \$2,213.27            | 60                           | \$3.08                  |
| Jacques Memorial      | 356                   | 70,810           | \$3,536.96            | 199                          | \$9.94                  |
| Milford High          | 880                   | 54,020           | \$3,133.29            | 61                           | \$3.56                  |
| Milford Middle        | 690                   | 40,515           | \$2,143.30            | 59                           | \$3.11                  |
| Sage School           | 30                    | 25,185           | \$1,257.99            | 840                          | \$41.93                 |
| SAU #40 District      | 0                     | 12,410           | \$619.88              | 0                            | \$0.00                  |
| Totals                | 2,674                 | 246,375          | \$12,904.68           | 92                           | \$4.83                  |

|                                   | Total Student | Total Annual | Total          | Annual Copies | Annual Cost |
|-----------------------------------|---------------|--------------|----------------|---------------|-------------|
|                                   | Population    | Volume       | District Cost* | Per Student   | Per Student |
| All Schools w/student populations | 114,078       | 14,258,074   | \$796,263.47   | 125           | \$6.98      |

<sup>\*</sup>Total District Cost refers to the cost of Service, Supplies and Paper. Equipment is calculated only into the Black Volume.