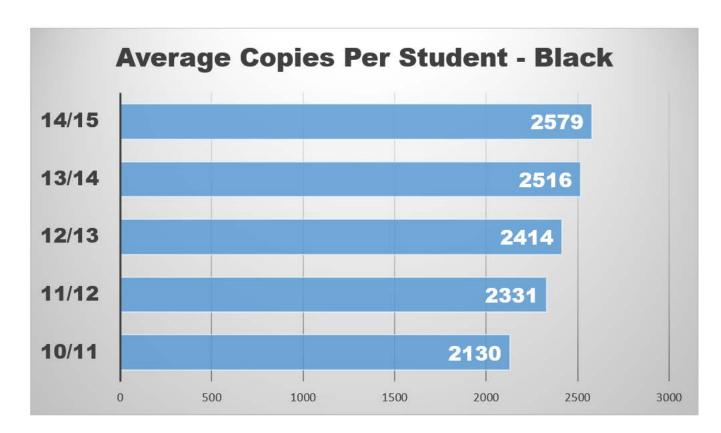

### **Average Student to Copy Usage – Black Only**

Using the projected costs by building as the basis, this table represents the projected average usage and cost per student for each building.

| Building Name         | Student<br>Population | Annual<br>Volume | Total School<br>Cost* | Annual Copies Per<br>Student | Annual Cost Per Student |
|-----------------------|-----------------------|------------------|-----------------------|------------------------------|-------------------------|
| Heron Pond Elementary | 718                   | 2,366,295        | \$37,074.78           | 3,296                        | \$51.64                 |
| Jacques Memorial      | 356                   | 829,645          | \$13,381.63           | 2,330                        | \$37.59                 |
| Milford High          | 880                   | 2,709,395        | \$43,147.85           | 3,079                        | \$49.03                 |
| Milford Middle        | 690                   | 2,118,825        | \$33,539.41           | 3,071                        | \$48.61                 |
| Sage School           | 30                    | 128,480          | \$2,103.34            | 4,283                        | \$70.11                 |
| SAU #40 District      | 0                     | 170,090          | \$2,748.12            | 0                            | \$0.00                  |
| Totals                | 2,674                 | 8,322,730        | \$131,995.12          | 3,112                        | \$49.36                 |