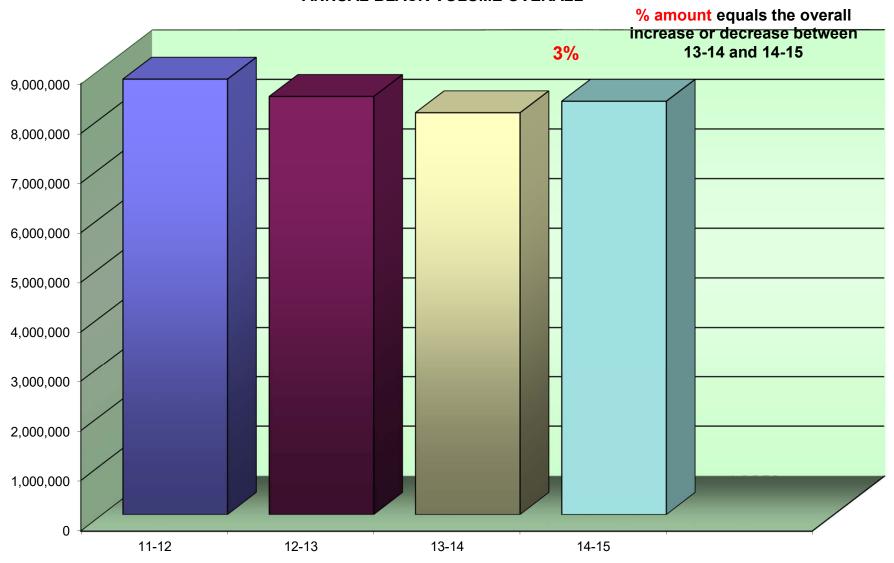

011004671 | KMBS        | 09/2008    |
| Milford High     | Special Education - Room 209 | Konica Minolta BH751    | A0PN011000138 | KMBS        | 12/2008    |
| Milford Middle   | Guidance Office              | Konica Minolta BH751    | A0PN011000747 | KMBS        | 12/2008    |
| SAU #40 District | IT - Hot Swap Storage        | HP Color Laser Jet 4600 | JPGMF43635    | AXIS        | 06/2001    |
| SAU #40 District | IT - Hot Swap Storage        | HP Color Laser Jet 4600 | JPDKB41972    | AXIS        | 06/2001    |
| SAU #40 District | IT - Hot Swap Storage        | HP Color Laser Jet 4600 | JPCKF34837    | AXIS        | 06/2001    |
| SAU #40 District | IT - Hot Swap Storage        | HP Color Laser Jet 4600 | JPAKF02878    | AXIS        | 06/2001    |

#### ANNUAL BLACK VOLUME OVERALL



#### ANNUAL BLACK VOLUME BY BUILDING



### **Average Student to Copy Usage – Black Only**

Using the projected costs by building as the basis, this table represents the projected average usage and cost per student for each building.

| Building Name         | Student<br>Population | Annual<br>Volume | Total School<br>Cost* | Annual Copies Per<br>Student | Annual Cost Per Student |
|-----------------------|-----------------------|------------------|-----------------------|------------------------------|-------------------------|
| Heron Pond Elementary | 718                   | 2,366,295        | \$37,074.78           | 3,296                        | \$51.64                 |
| Jacques Memorial      | 356                   | 829,645          | \$13,381.63           | 2,330