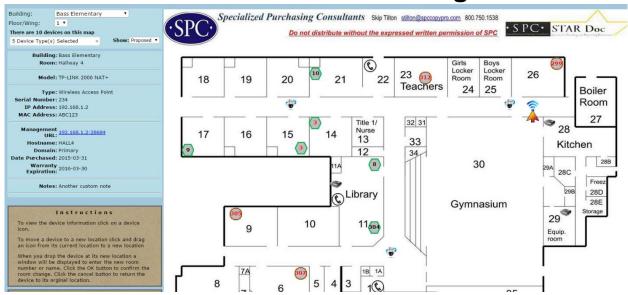

Every year we look for new ways to improve our services to save our clients time, money, and effort. Over the past years we have implemented a number of new features, such as Simplified Billing, FM Audit automatic meter reading, SPC STARDoc and recently an IT Asset Management Program, where you can visualize all of your assets laid out on an interactive floor plan that will allow you to schedule out replacement units as needed.

During the upcoming year, we have even more services to offer by way of STARDoc. Some of those new features are listed on the "New Features" page of this report. During our in-person meeting with you to review this report, we will demonstrate those new features as well as discuss your suggestions to enhance STARDoc to be even more useful and beneficial to you and your IT staff. All of these new features are at no additional charge to you.