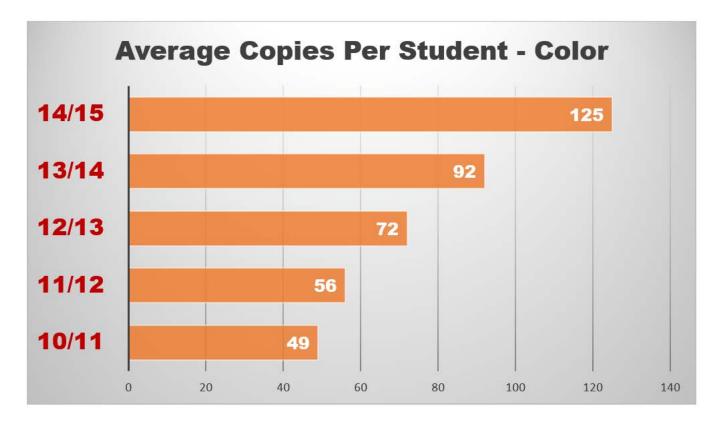

the Average Student to Copy Usage, this will help you to set up future budgets if student populations increase or decrease within the district or if you plan to build an addition or a new school.

|                                   | Total Student | Total Annual | Total          | Annual Copies | Annual Cost |
|-----------------------------------|---------------|--------------|----------------|---------------|-------------|
|                                   | Population    | Volume       | District Cost* | Per Student   | Per Student |
| All Schools w/student populations | 114,078       | 14,258,074   | \$796,263.47   | 125           | \$6.98      |

<sup>\*</sup>Total District Cost refers to the cost of Service, Supplies and Paper. Equipment is calculated only into the Black Volume.



### **Color to Total Volume Percentage**



## Usage Profile for Service & Supplies

The usage analysis shown here provides an overview of the usage of each piece of equipment currently under contract and monitored by SPC. Projected Volume comparison is based on projected volume figured on your most recent Five-Year Equipment Replacement Schedule.

| Make-Model / Speed                     |                   |                    |         |             | Date of Last Upgrade: 6/1/2014 |
|----------------------------------------|-------------------|--------------------|---------|-------------|--------------------------------|
| Serial Number / Vendor ID              |                   |                    |         |             | 2 2 3                          |
| Life / Intro Date