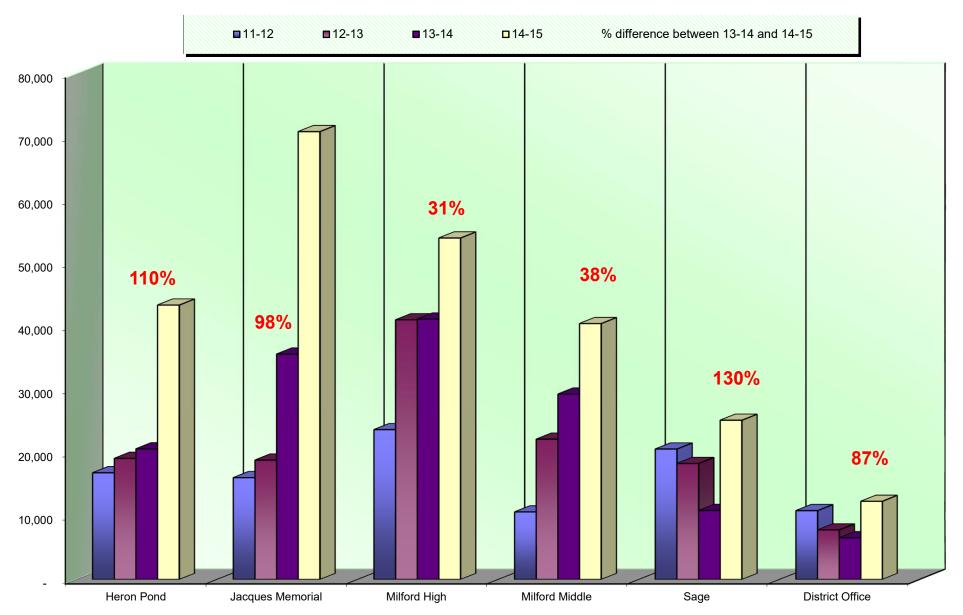

ou to set up future budgets if student populations increase or decrease within the district or if you plan to build an addition or a new school.

|                                   | Total Student     | Total Annual | <b>Total</b>   | Annual Copies | Annual Cost |
|-----------------------------------|-------------------|--------------|----------------|---------------|-------------|
|                                   | <b>Population</b> | Volume       | District Cost* | Per Student   | Per Student |
| All Schools w/student populations | 114,078           | 294,264,070  | \$5,363,546.52 | 2,579         | \$47.02     |

<sup>\*</sup>Total District Cost refers to the cost of Service, Supplies, Paper, and Equipment.



#### ANNUAL COLOR VOLUME OVERALL



#### ANNUAL COLOR VOLUME BY BUILDING



### **Average Student to Copy Usage – Color Only**

Using the projected costs by building as the basis, this table represents the projected average usage and cost per student for each building.

| Building Name         | Student<br>Population | Annual<br>Volume | Total School<br>Cost* | Annual Copies Per<br>Student | Annual Cost Per Student |
|-----------------------|-----------------------|------------------|-----------------------|------------------------------|-------------------------|
| Heron Pond Elementary | 718                   | 43,435           | \$2,213.27            | 60                           | \$3.08                  |
| Jacques Memorial      | 356                   | 70,810           | \$3,536.96            | 199                          | \$9.94                  |
| M