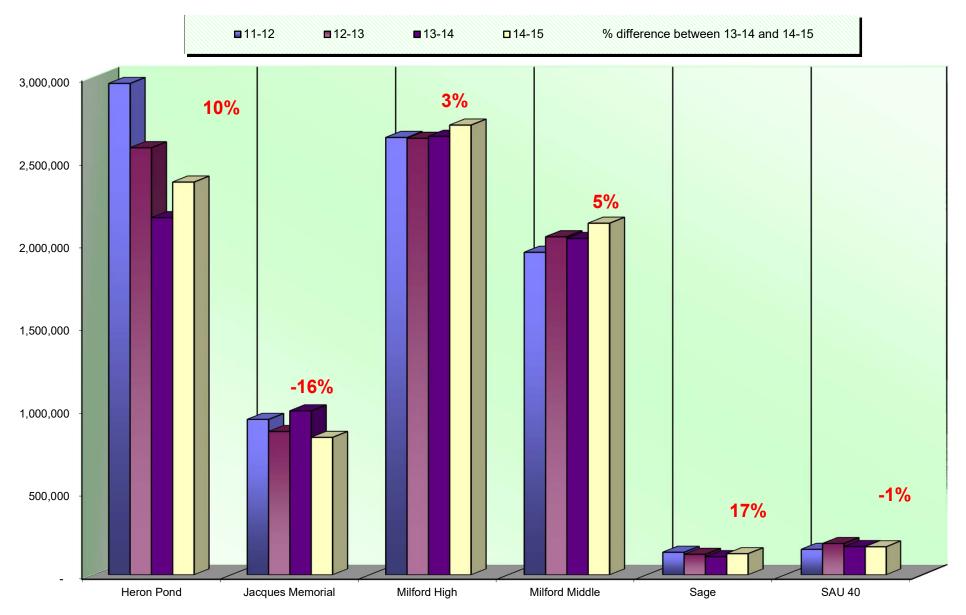

Milford High     | Special Education - Room 209 | Konica Minolta BH751    | A0PN011000138 | KMBS        | 12/2008    |
| Milford Middle   | Guidance Office              | Konica Minolta BH751    | A0PN011000747 | KMBS        | 12/2008    |
| SAU #40 District | IT - Hot Swap Storage        | HP Color Laser Jet 4600 | JPGMF43635    | AXIS        | 06/2001    |
| SAU #40 District | IT - Hot Swap Storage        | HP Color Laser Jet 4600 | JPDKB41972    | AXIS        | 06/2001    |
| SAU #40 District | IT - Hot Swap Storage        | HP Color Laser Jet 4600 | JPCKF34837    | AXIS        | 06/2001    |
| SAU #40 District | IT - Hot Swap Storage        | HP Color Laser Jet 4600 | JPAKF02878    | AXIS        | 06/2001    |

#### ANNUAL BLACK VOLUME OVERALL



#### ANNUAL BLACK VOLUME BY BUILDING



### **Average Student to Copy Usage – Black Only**

Using the projected costs by building as the basis, this table represents the projected average usage and cost per student for each building.

| Building Name         | Student<br>Population | Annual<br>Volume | Total School<br>Cost* | Annual Copies Per<br>Student | Annual Cost Per Student |
|-----------------------|-----------------------|------------------|-----------------------|------------------------------|-------------------------|
| Heron Pond Elementary | 718                   | 2,366,295        | \$37,074.78           | 3,296                        | \$51.64                 |
| Jacques Memorial      | 356                   | 829,645          | \$13,381.63           | 2,330                        | \$37.59                 |
| M