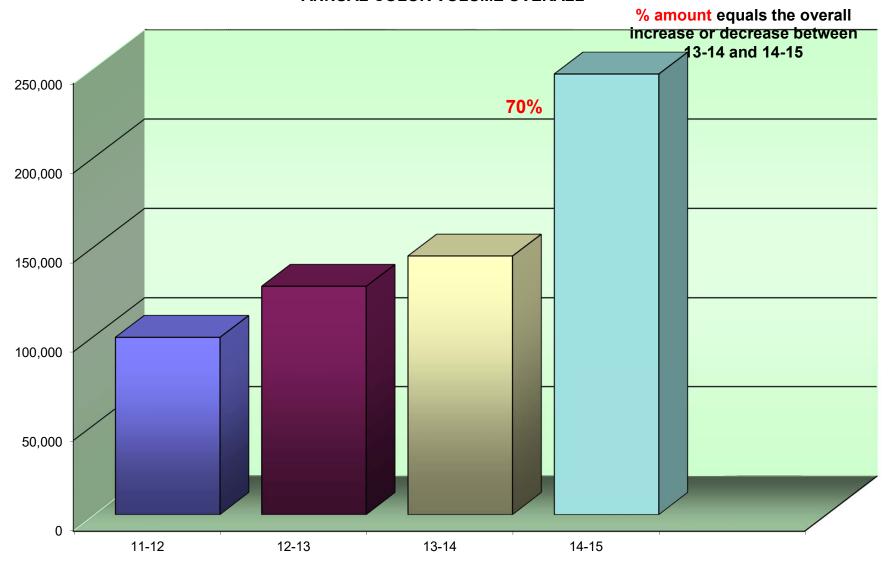

Student to Copy Usage, this will help you to set up future budgets if student populations increase or decrease within the district or if you plan to build an addition or a new school.

|                                   | Total Student     | Total Annual | <b>Total</b>   | Annual Copies | Annual Cost |
|-----------------------------------|-------------------|--------------|----------------|---------------|-------------|
|                                   | <b>Population</b> | Volume       | District Cost* | Per Student   | Per Student |
| All Schools w/student populations | 114,078           | 294,264,070  | \$5,363,546.52 | 2,579         | \$47.02     |

<sup>\*</sup>Total District Cost refers to the cost of Service, Supplies, Paper, and Equipment.



#### ANNUAL COLOR VOLUME OVERALL



#### ANNUAL COLOR VOLUME BY BUILDING



### **Average Student to Copy Usage – Color Only**

Using the projected costs by building as the basis, this table represents the projected average usage and cost per student for each building.

| Building Name         | Student<br>Population | Annual<br>Volume | Total School<br>Cost* | Annual Copies Per<br>Student | Annual Cost Per Student |
|-----------------------|-----------------------|------------------|-----------------------|------------------------------|-------------------------|
| Heron Pond Elementary | 718                   | 43,435           | \$2,213.27            | 60                           | \$3.08                  |
| Jacques Memorial      | 356                   | 70,810           | \$3,536.96            | 199