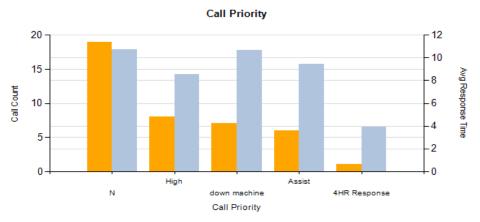

units under contract with OSV, there were 41 service calls on 38 copiers and printers. Uptime for your fleet was 99.52% with all calls being corrected on the first call. Up time is not as high as we believe it should be for the size of your fleet, but does seem reasonable given the age of your machines, with the average model age being 6.8 years and 12 machines being 7 years or older, which is when parts become more difficult to find. There were no machines with more than four service calls.

SPC's bid specs require vendor to arrive within an average of four hours for service calls. However, each vendor calculates these figures differently. OSV notes their average response time from call to arrival as 10 hours, which is much higher than desired. This will be addressed with the vendor.





|                  |                | No               | equipment had more than 5 cal | s for the reporti | ng period July 1 | , 2019 to June 30 | , 2020      |                     |              |
|------------------|----------------|------------------|-------------------------------|-------------------|------------------|-------------------|-------------|---------------------|--------------|
| Equipment Number | Call Type Desc | Call Description | Address                       | Call Number       | Open Date        | Arrival Date      | Total Calls | CMResponse<br>Hours | Repair Hours |

|                                                                     |                                |               |              | # Service | Projected Monthly | Projected Monthly | Actual Month