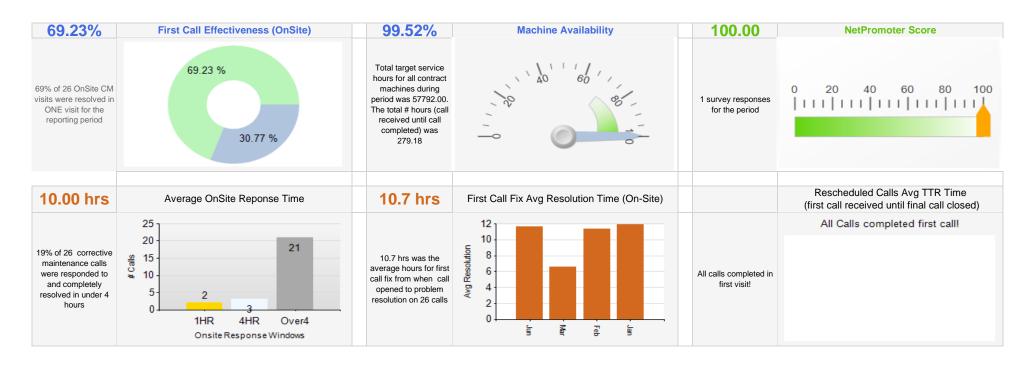

Out of 56 units under contract with OSV, there were 41 service calls on 38 copiers and printers. Uptime for your fleet was 99.52% with all calls being corrected on the first call. Up time is not as high as we believe it should be for the size of your fleet, but does seem reasonable given the age of your machines, with the average model age being 6.8 years and 12 machines being 7 years or older, which is when parts become more difficult to find. There were no machines with more than four service calls.

SPC's bid specs require vendor to arrive within an average of four hours for service calls. However, each vendor calculates these figures differently. OSV notes their average response time from call to arrival as 10 hours, which is much higher than desired. This will be addressed with the vendor.