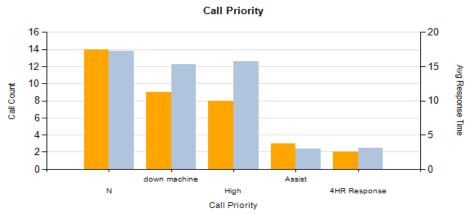

SPC's bid specs require vendor to arrive within an average of four hours for service calls. However, each vendor calculates these figures differently. OSV notes their response time from call to arrival as just under 14 hours, which is very poor and will be addressed with the vendor.