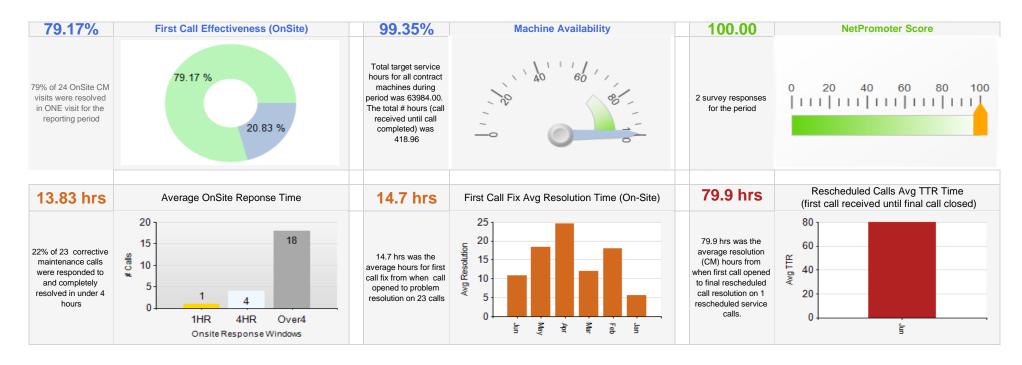

Out of 66 units under contract with OSV, there were 36 service calls on 15 copiers and printers. Uptime for your fleet was 99.35% with 79% of all calls being corrected on the first call. This is not very good considering the size of your fleet, but does seem reasonable given the age of your machines, with the average model age being 7.5 years and 28 machines being 8 years or older.

SPC's bid specs require vendor to arrive within an average of four hours for service calls. However, each vendor calculates these figures differently. OSV notes their response time from call to arrival as just under 14 hours, which is very poor and will be addressed with the vendor.