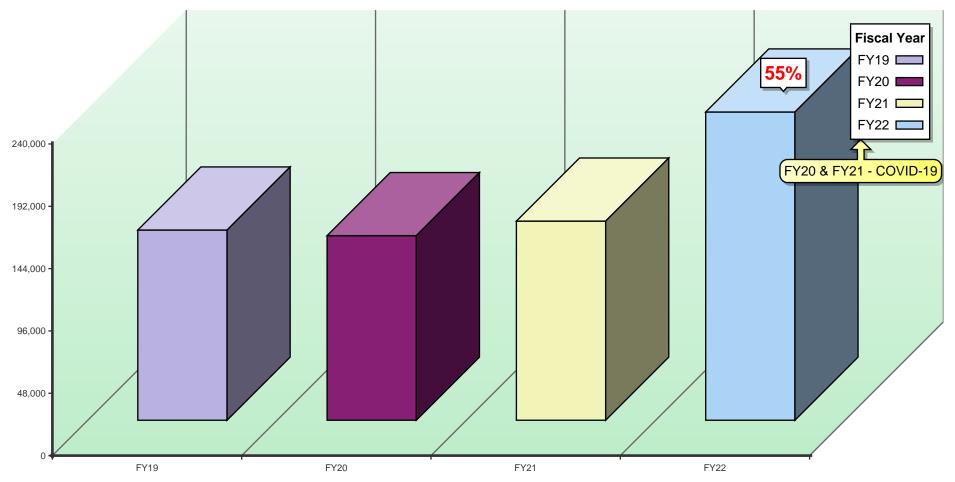

## ANNUAL BLACK VOLUME BY LOCATION

## ANNUAL BLACK VOLUME OVERALL

% amount equals the overall increase or decrease between Previous Year & Current Year