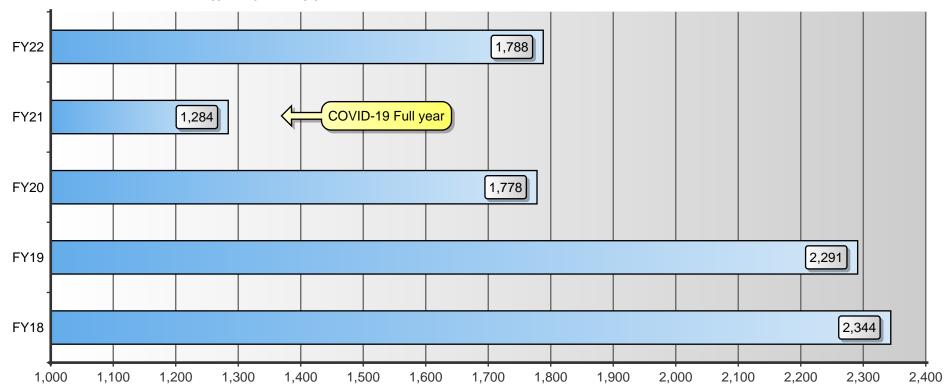

## INDUSTRY AVERAGE COPIES PER STUDENT - BLACK

This is an SPC comparison contrasting your district with other client school districts throughout the states of Maine, New Hampshire, and Vermont. By comparing to the Average Student to Copy Usage, this will help you to set up future budgets if student populations increase or decrease within the district or if you plan to build an addition or a new school.

|                                   | Total Student Population | Total Annual<br>Volume | Total District Cost* | Annual Copies Per Student | Annual Cost<br>Per Student |
|-----------------------------------|--------------------------|------------------------|----------------------|---------------------------|----------------------------|
| All Schools w/Student Populations | 83,741                   | 149,723,855            | \$3,872,721.04       | 1,788                     | \$46.25                    |