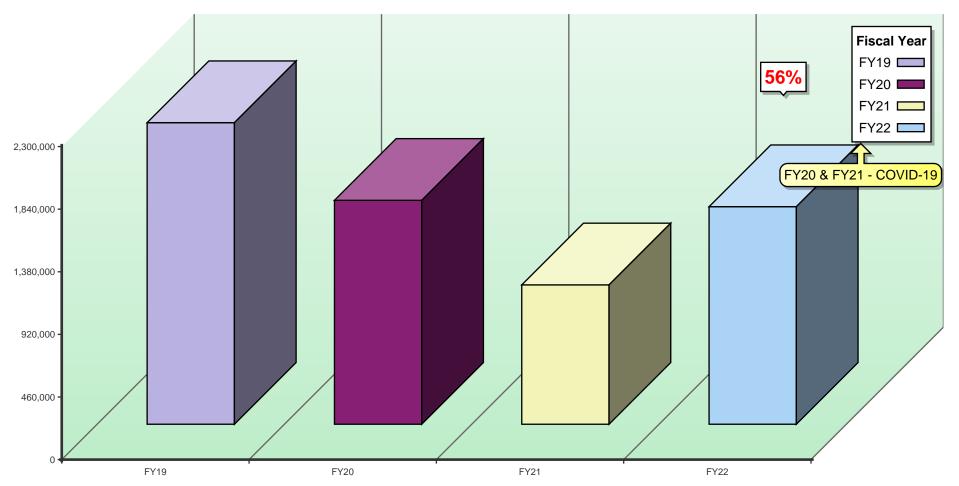

## ANNUAL COLOR VOLUME BY LOCATION

## ANNUAL COLOR VOLUME OVERALL

% amount equals the overall increase or decrease between Previous Year & Current Year