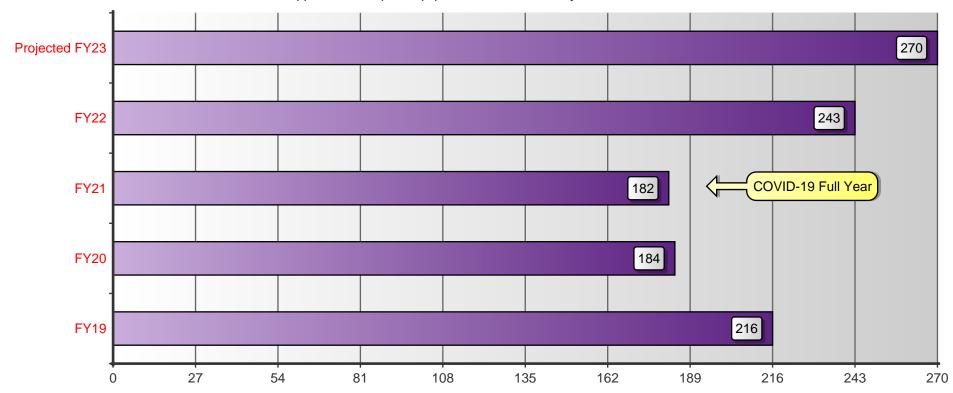

## ANNUAL COLOR VOLUME BY LOCATION

## ANNUAL COLOR VOLUME OVERALL

% amount equals the overall increase or decrease between Previous Year & Current Year