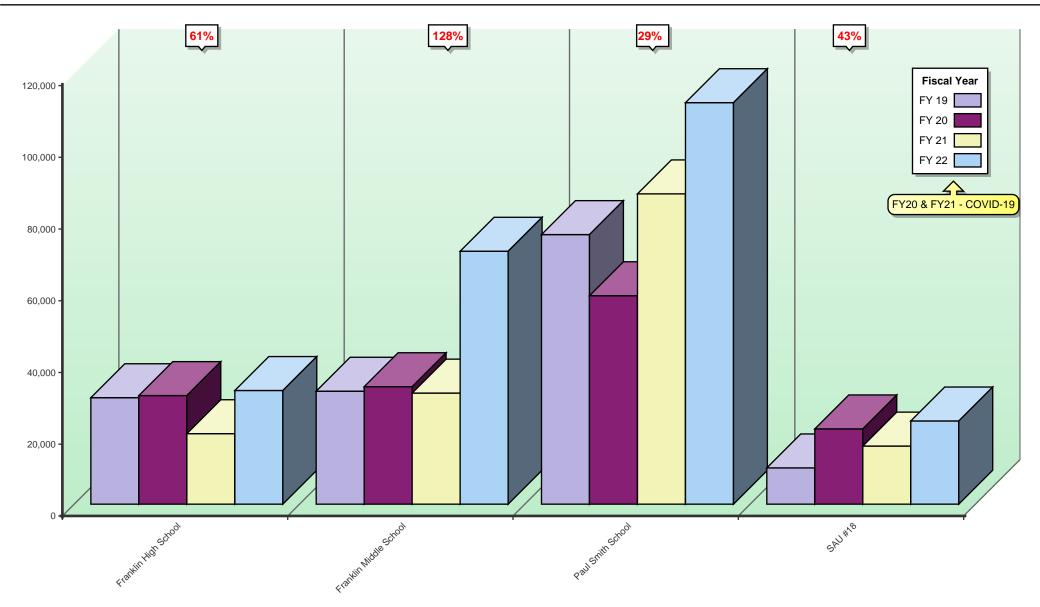

## COLOR-TO-TOTAL VOLUME COMPARISON

## SPC Analysis

Despite the significant drop in color usage over the past two years, color usage has not only recovered, it has soared. FY22 increased average color usage by 33% over FY21. Obviously, some color printing is necessary, but if it is not properly monitored it could negatively impact your entire printing budget. The best time to financially achieve the color control goal is when you do your next upgrade. For that recommendation, please review the Equipment Health Status page.

SOLUTION: SPC has incorporated into our bids Right-Sized Print Management software that pinpoints the problematic locations and implements tailor-made software that controls your color printing. Instead of forcing the entire organization to change all printing habits, SPC focuses only on problematic locations.