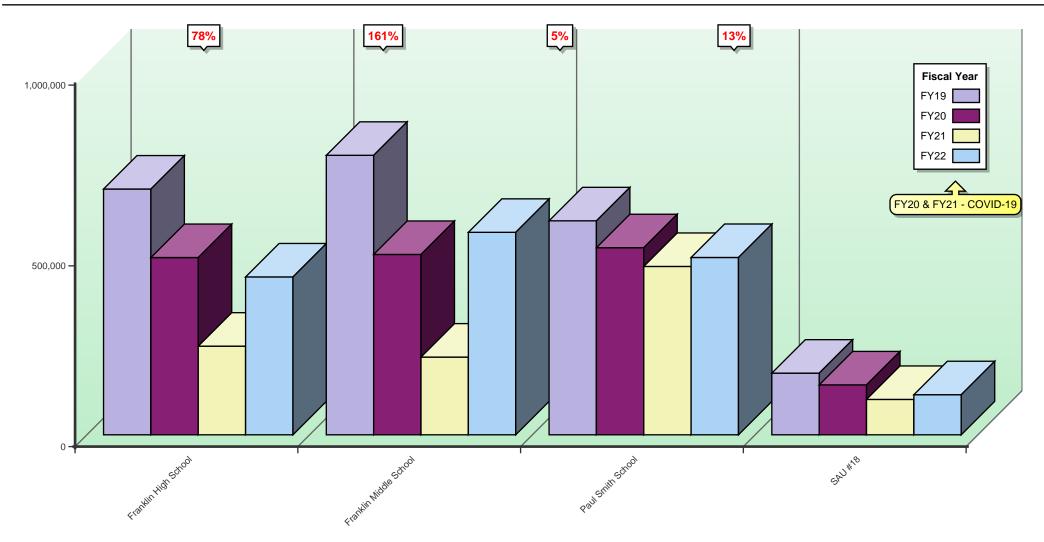

## ANNUAL BLACK VOLUME BY LOCATION

## ANNUAL BLACK VOLUME OVERALL

% amount equals the overall increase or decrease between Previous Year & Current Year