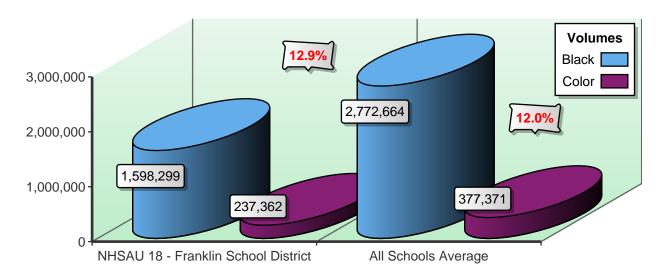

## AVERAGE STUDENT-TO-COPY USAGE - BLACK

Using the projected costs by building as the basis, this table represents the projected average usage and cost per student for each building.

| Building               | Student<br>Population | Annual Black<br>Volume | Total School<br>Cost* | Average Annual<br>Black Prints Per<br>Student | Average Annual<br>Black Cost Per<br>Student |
|------------------------|-----------------------|------------------------|-----------------------|-----------------------------------------------|---------------------------------------------|
| Franklin High School   | 267                   | 436,714                | \$11,296.69           | 1,636                                         | \$42.31                                     |
| Franklin Middle School | 357                   | 560,129                | \$14,426.60           | 1,569                                         | \$40.41                                     |
| Paul Smith School      | 293                   | 490,561                | \$12,579.45           | 1,674                                         | \$42.93                                     |
| SAU #I8                | 0                     | 110,895                | \$2,889.97            | 0                                             | \$0.00                                      |
| Totals                 | 917                   | 1,598,299              | \$41,192.72           | 1,743                                         | \$44.92                                     |

<sup>\*</sup>Total School Cost refers only to Service & Supplies as Paper and Equipment are included in the previous table for black prints.

Note: STARDoc tool will flag any future high color usage. See page 49 of STARDoc Features. Current industry ratio averages 243 color prints per student per year. Your color volume this year averages 259 per student. Please contact our SPC technical team to provide training to your staff if your usage is too high.