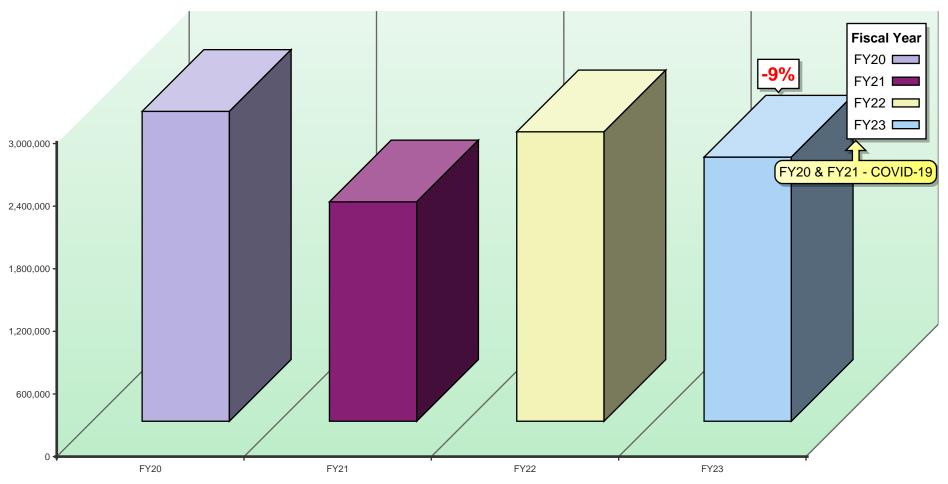

## **ANNUAL BLACK VOLUME OVERALL**

% amount equals the overall increase or decrease between Previous Year & Current Year