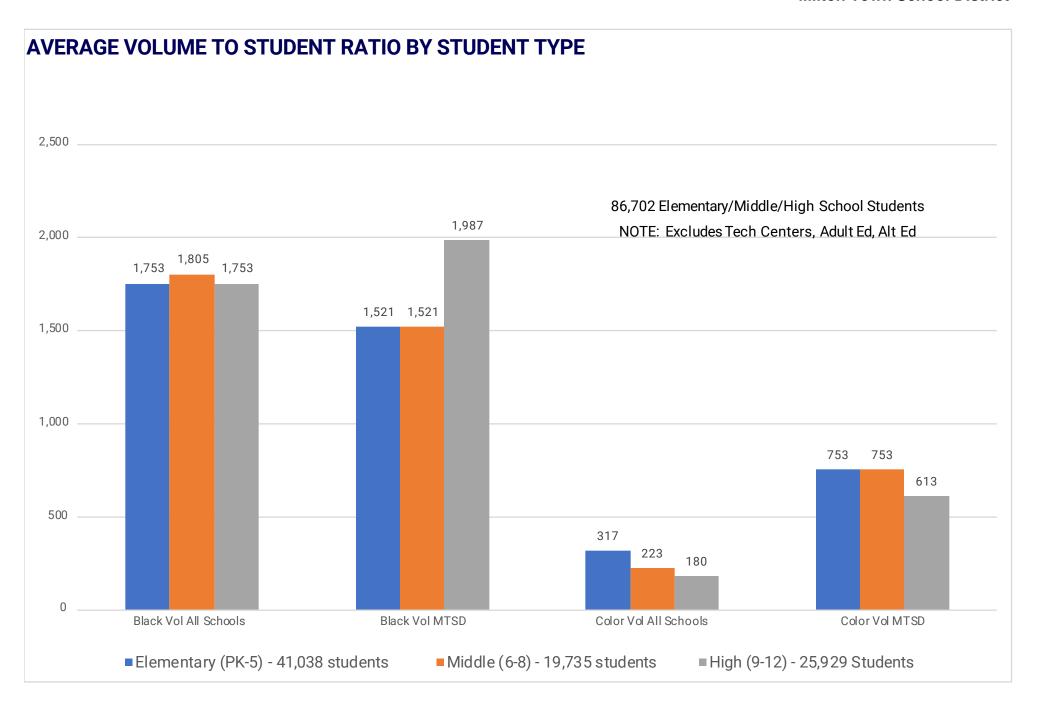

Dear Krista,

Based on 87,539 students across the tri-state region that SPC manages

- Black averages 1,854 per student up 4% from last year
- Color averages 281 per student up 16% from last year

Based on 1,447 students, your district averages are

- Black 1,749 per student a 3% decrease compared with the previous year.
- Color 765 per student a 38% increase compared with the previous year.

Since Papercut is installed, stricter controls should be implemented. (See Page 32.) We anticipate your next upgrade to take place as soon as 8/2/2024. To make this happen, we would begin the process of building your new Five-Year Equipment Replacement Schedule (FYERS) in the fall of 2023. Estimated color cost savings with your next bid: \$39,971.56 over five years. Our bids are coming in at an average of \$0.036, with our compensation included.