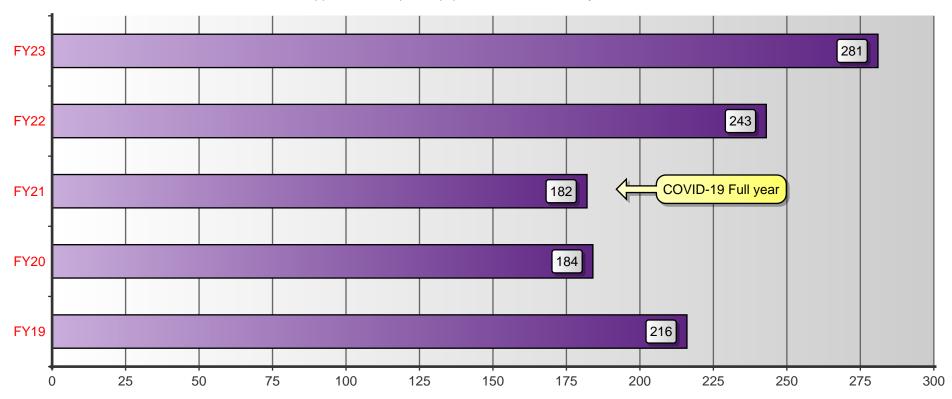

## INDUSTRY AVERAGE COPIES PER STUDENT - COLOR

This is an SPC comparison contrasting your district with other client school districts throughout the states of Maine, New Hampshire, and Vermont. By comparing to the Average Student to Copy Usage, this will help you to set up future budgets if student populations increase or decrease within the district or if you plan to build an addition or a new school.

|                                   | Total Student Population | Total Annual<br>Volume | Total District Cost* | Annual Copies Per Student |         |
|-----------------------------------|--------------------------|------------------------|----------------------|---------------------------|---------|
| All Schools w/Student Populations | 87,539                   | 24,569,703             | \$1,008,305.25       | 281                       | \$11.52 |

Dear Krista,

Based on 87,539 students across the tri-state region that SPC manages

- Black averages 1,854 per student up 4% from last year
- Color averages 281 per student up 16% from last year

Based on 1,447 students, your district averages are