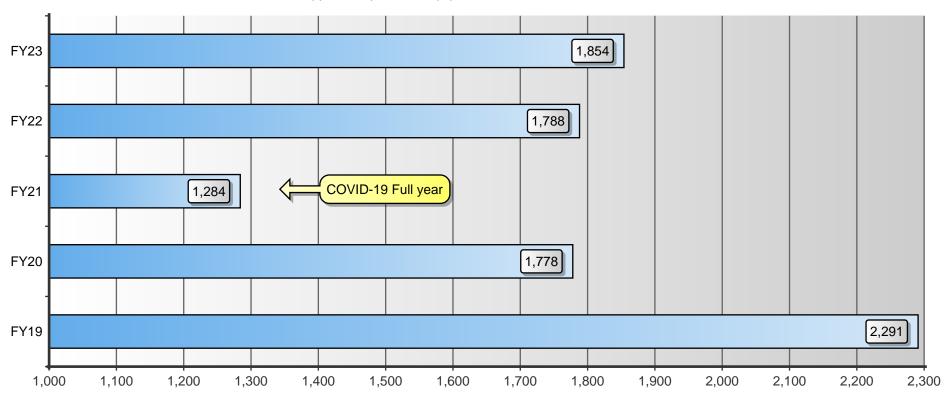

## INDUSTRY AVERAGE COPIES PER STUDENT - BLACK

This is an SPC comparison contrasting your district with other client school districts throughout the states of Maine, New Hampshire, and Vermont. By comparing to the Average Student to Copy Usage, this will help you to set up future budgets if student populations increase or decrease within the district or if you plan to build an addition or a new school.

|                                   | Total Student<br>Population | Total Annual<br>Volume | Total District Cost* | Annual Copies Per Student | Annual Cost<br>Per Student |
|-----------------------------------|-----------------------------|------------------------|----------------------|---------------------------|----------------------------|
| All Schools w/Student Populations | 87,539                      | 162,267,704            | \$4,226,214.37       | 1,854                     | \$48.28                    |

Dear Krista,

Based on 87,539 students across the tri-state region that SPC manages

- Black averages 1,854 per student up 4% from last year
- Color averages 281 per student up 16% from last year

Based on 1,447 students, your district averages are