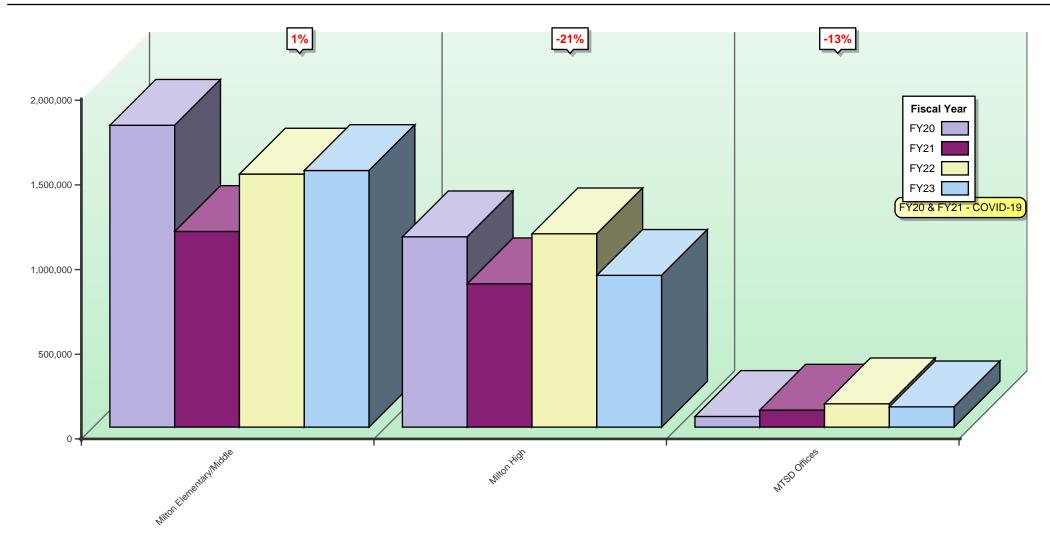

## **ANNUAL BLACK VOLUME BY LOCATION**

## **ANNUAL BLACK VOLUME OVERALL**

% amount equals the overall increase or decrease between Previous Year & Current Year