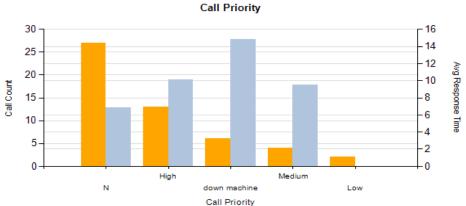

Out of 36 units under contract with OSV, there were 52 service calls on 25 copiers and printers. Uptime for your fleet was 98.91% with only 21% of all calls being corrected on the first call.

SPC's bid specs require vendor to arrive within an average of four hours for service calls. However, each vendor calculates these figures differently. OSV notes their response time from call to arrival as around 9 hours, which is very poor and will be addressed with the vendor.