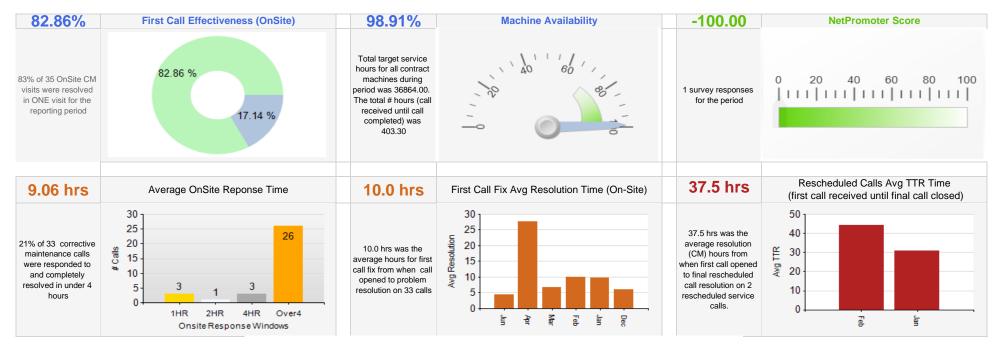

Out of 36 units under contract with OSV, there were 52 service calls on 25 copiers and printers. Uptime for your fleet was 98.91% with only 21% of all calls being corrected on the first call.

SPC's bid specs require vendor to arrive within an average of four hours for service calls. However, each vendor calculates these figures differently. OSV notes their response time from call to arrival as around 9 hours, which is very poor and will be addressed with the vendor.