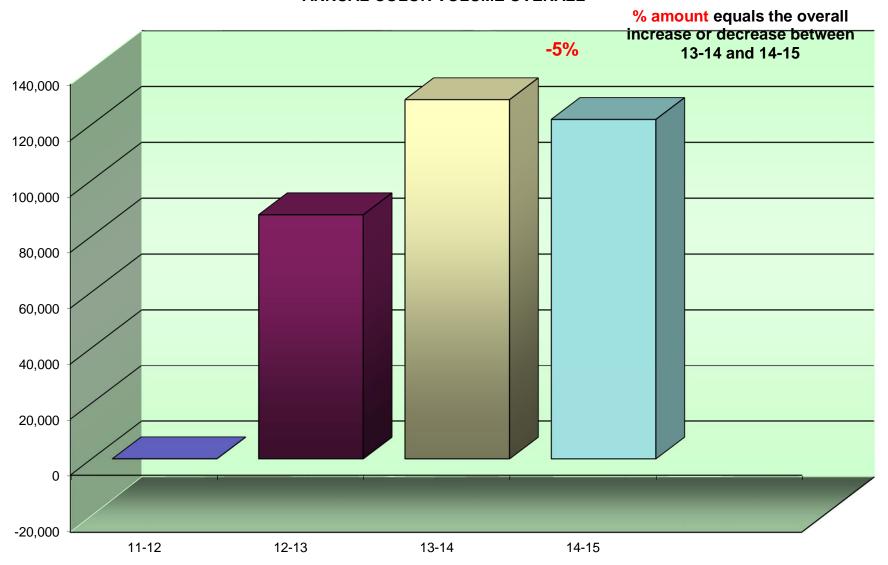

#### ANNUAL BLACK VOLUME BY BUILDING

#### ANNUAL BLACK VOLUME OVERALL

#### ANNUAL COLOR VOLUME BY BUILDING

### **ANNUAL COLOR VOLUME OVERALL**

## **Color to Total Volume Percentage**