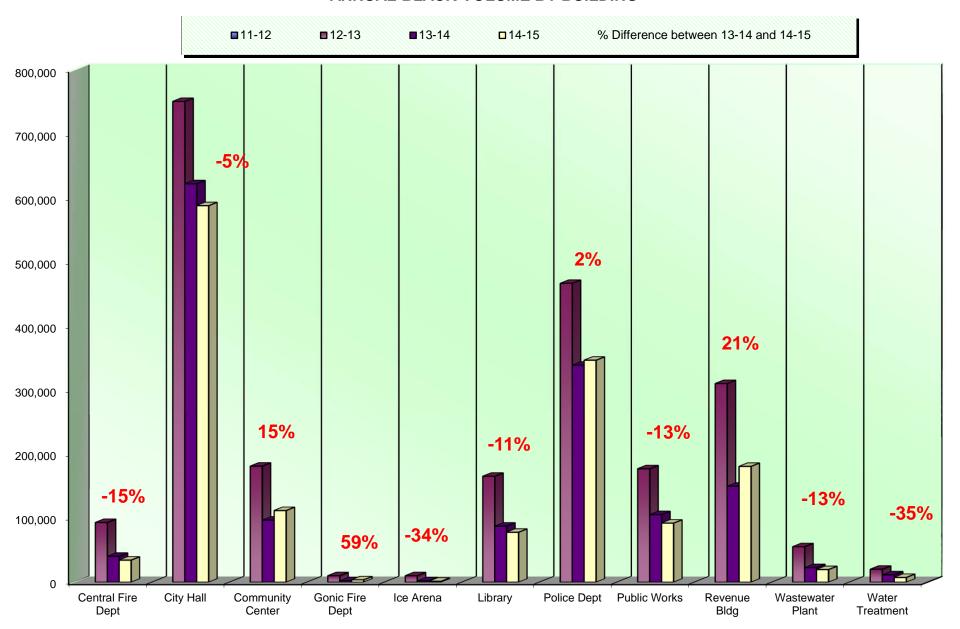

ng  | Tax Collector's Office            | Brother MFC 7220          | U61327FN134303 | AXIS        | 03/2005    |
| Rochester Revenue Building  | Tax Collector's Office            | Lexmark T640              | 790Z998        | AXIS        | 06/2005    |

## **City of Rochester**

| Building                   | Department             | Make / Model       | Serial Number | Vendor Name | Intro Date |
|----------------------------|------------------------|--------------------|---------------|-------------|------------|
| Rochester Revenue Building | Tax Collector's Office | Lexmark T640       | 792940V       | AXIS        | 06/2005    |
| Rochester Revenue Building | Verna's Office         | HP Laser Jet P2035 | VNB3G25941    | AXIS        | 11/2008    |

#### ANNUAL BLACK VOLUME BY BUILDING



#### ANNUAL BLACK VOLUME OVERALL



#### ANNUAL COLOR VOLUME BY BUILDING



### **ANNUAL COLOR VOLUME OVERALL**



## **Color to Total Volume Percentage**



# Usage Profile for Service & Supplies

The usage analysis shown here provides an overview of the usage of each piece of equipment currently under contract and monitored by SPC. Projected Volume comparison is based on projected volume figured on your most recent Five-Year Equipment Replacement Schedule.

| Make-Model / Speed                                                                 |                   |                    |                             |                          | Date of Last Upgrade: 4/1/2013 |
|------------------------------------------------------------------------------------|-------------------|----------