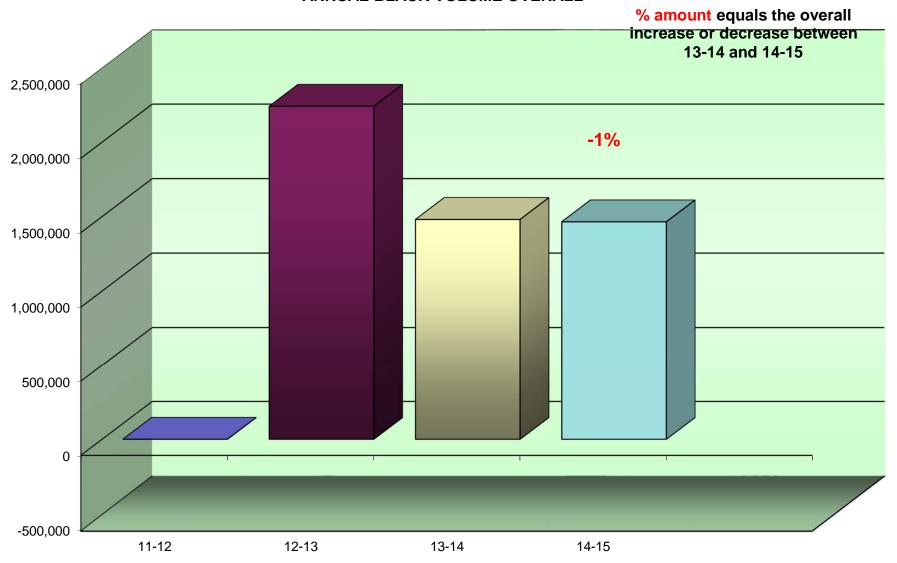

| Brother MFC 7220          | U61327FN134303 | AXIS        | 03/2005    |
| Rochester Revenue Building  | Tax Collector's Office            | Lexmark T640              | 790Z998        | AXIS        | 06/2005    |

## **City of Rochester**

| Building                   | Department             | Make / Model       | Serial Number | Vendor Name | Intro Date |
|----------------------------|------------------------|--------------------|---------------|-------------|------------|
| Rochester Revenue Building | Tax Collector's Office | Lexmark T640       | 792940V       | AXIS        | 06/2005    |
| Rochester Revenue Building | Verna's Office         | HP Laser Jet P2035 | VNB3G25941    | AXIS        | 11/2008    |

#### ANNUAL BLACK VOLUME BY BUILDING



#### ANNUAL BLACK VOLUME OVERALL



#### ANNUAL COLOR VOLUME BY BUILDING



### **ANNUAL COLOR VOLUME OVERALL**



## **Color to Total Volume Percentage**



# Usage Profile for Service & Supplies

The usage analysis shown here provides an overview of the usage of each piece of equipment currently under contract and monitored by SPC. Projected Volume comparison is based on projected volume figured on your most recent Five-Year Equipment Replacement Schedule.

| Make-Model / Speed                                                                 |                   |                    |                             |                          | Date of Last Upgrade: 4/1/2013 |
|------------------------------------------------------------------------------------|-------------------|--------------------|-------------------------