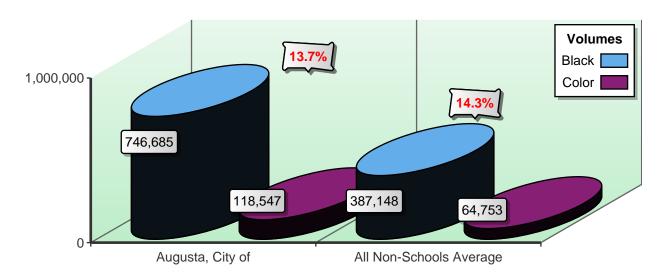

## ANNUAL BLACK VOLUME BY LOCATION

## ANNUAL BLACK VOLUME OVERALL

% amount equals the overall increase or decrease between Previous Year & Current Year