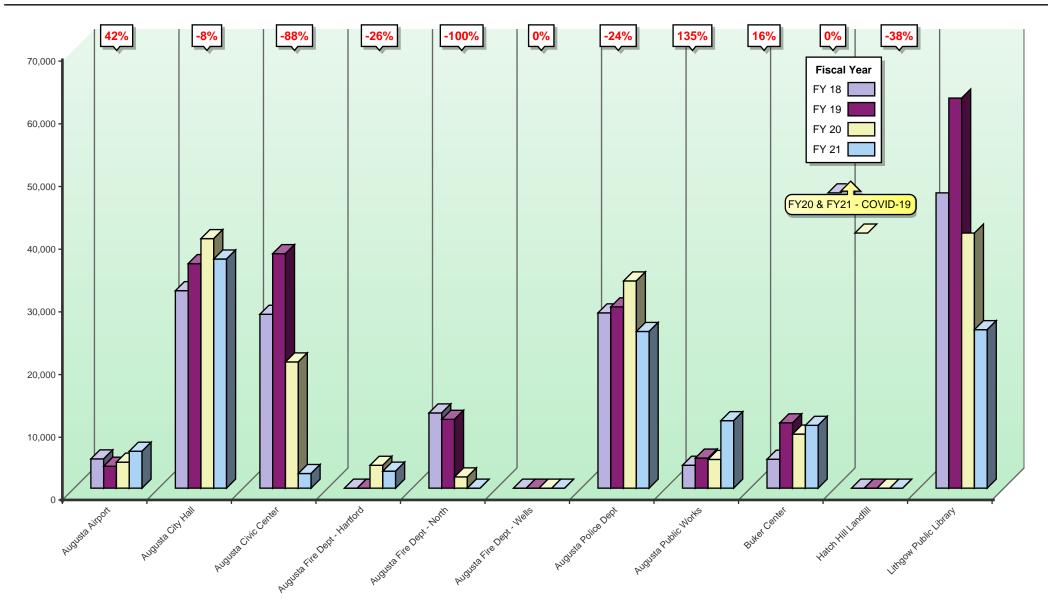

## ANNUAL COLOR VOLUME BY LOCATION

## ANNUAL COLOR VOLUME OVERALL

% amount equals the overall increase or decrease between Previous Year & Current Year