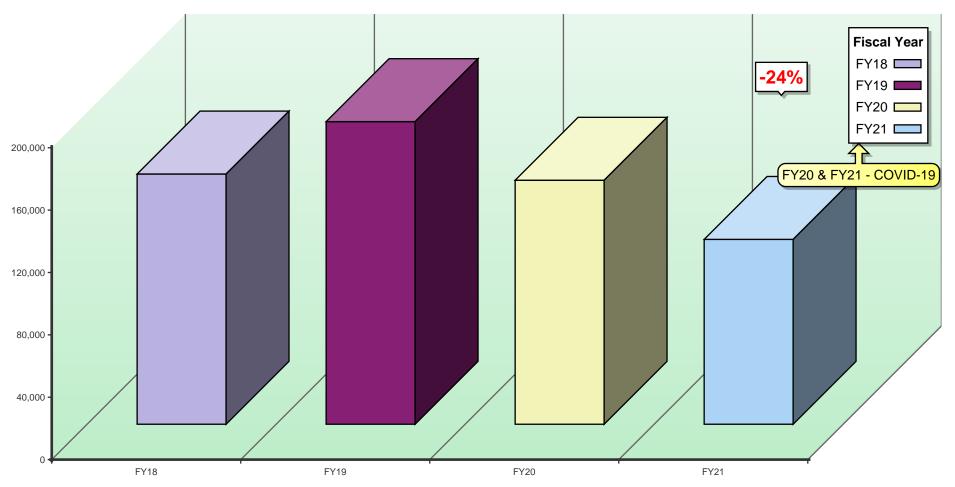

## ANNUAL COLOR VOLUME OVERALL

% amount equals the overall increase or decrease between Previous Year & Current Year

## SPC Analysis

COLOR printing plummeted from FY19 to FY20 by 20%, but overall it only dropped by just over 2% between FY20 and FY21, even though COVID restrictions affected only three months of FY20 while it affected all of FY21. This indicates that once restrictions are lifted, color usage will again significantly increase. Obviously some color printing is necessary, but if it is not monitored properly, it could blow up your entire printing budget. The best time to financially achieve the color control goal is when you do your next upgrade. For that recommendation, please review the Health Status page.