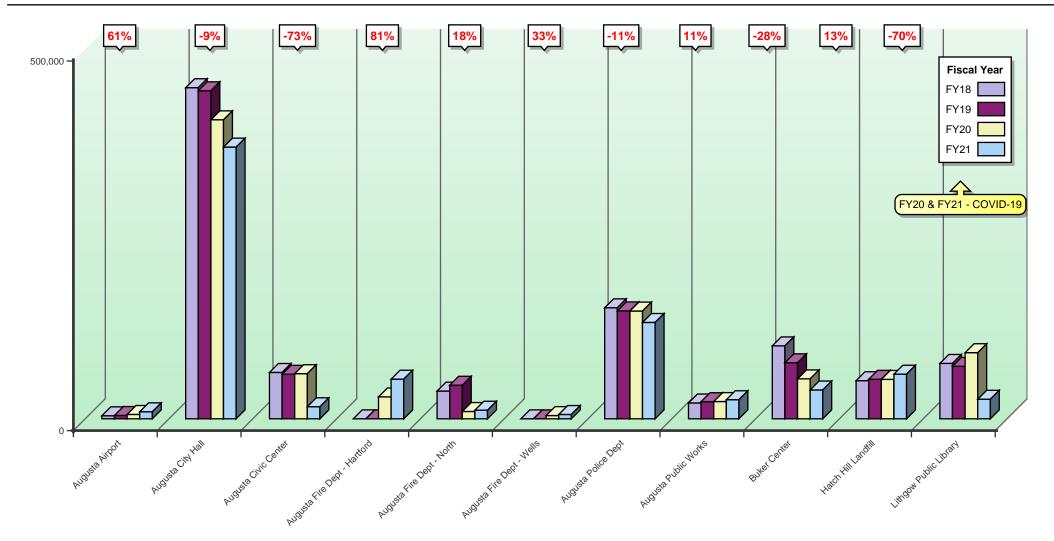

## ANNUAL BLACK VOLUME BY LOCATION

## ANNUAL BLACK VOLUME OVERALL

% amount equals the overall increase or decrease between Previous Year & Current Year