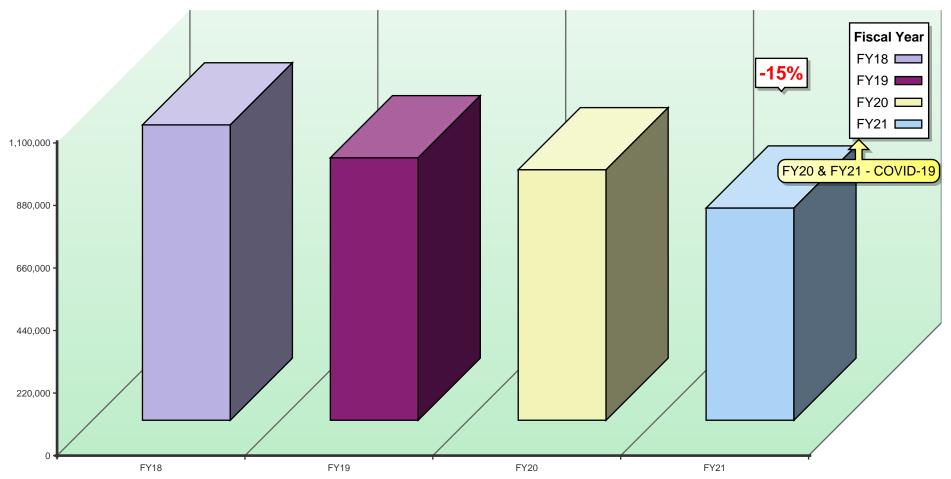

## ANNUAL BLACK VOLUME OVERALL

% amount equals the overall increase or decrease between Previous Year & Current Year