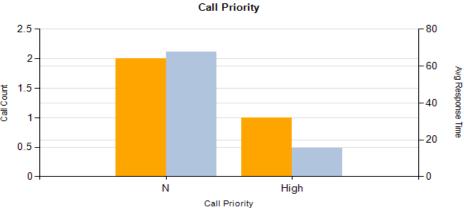

# AUGUSTA HOUSING AUTHORITY - A-COPI FLEET REPORT FY20

| Caller                                            | Call Count |
|---------------------------------------------------|------------|
| Logan McNeil                                      | 1          |
| KYP2040DW                                         |            |
| Kyocera P2040dw Desktop Printer EQ# API-7815      | 1          |
| COPY QUALITY POOR                                 | 1          |
| Tatiana                                           | 2          |
| E-Studio 5560cT                                   |            |
| Toshiba E-Studio 5560cT Color Copier EQ# API-5922 | 1          |
| Noisy Operation                                   | 1          |
| KYP2040DW                                         |            |
| Kyocera P2040dw Desktop Printer EQ# API-7815      | 1          |
| COPY QUALITY POOR                                 | 1          |
| Total                                             | 3          |

## AUGUSTA HOUSING AUTHORITY - A-COPI FLEET REPORT FY20

|                                                        |                  |                                |                |              |                  |                     |       |                | Response Hours      | CMResponse Hours | Repair Hours | Time   | Rescheduled | Call Back |
|--------------------------------------------------------|------------------|--------------------------------|----------------|--------------|------------------|---------------------|-------|----------------|---------------------|------------------|--------------|--------|-------------|-----------|
| Augusta Housing Authority                              |                  |                                | % Calls in SLA | Total Calls  | In SLA           |                     |       |                | 50.14               | 50.14            | 1.1          | 51.2   |             | 0         |
| augusta Housing Authority: 33 Union<br>street, Suite 3 |                  |                                | 0.00%          | 3            | C                |                     |       |                |                     |                  |              |        |             |           |
| E-Studio 5560cT [Toshiba]                              |                  |                                |                |              |                  |                     |       |                | 15.30               | 15.30            | 3.0          | 18.3   |             | 0         |
| API-5922 sn:CSGE2047                                   | 7                |                                |                |              |                  |                     |       |                | 15.30               | 15.30            | 3.0          | 18.3   |             | 0         |
|                                                        |                  |                                |                |              |                  |                     |       |                |                     |                  |              |        |             |           |
| SC219567                                               |                  |                                |                |              |                  |                     |       |                |                     |                  |              |        |             |           |
|                                                        | SC219567         | Noisy Operation [CM]           |                | Call In SLA: | No               | SLA Response Hours: | 6.00  | Contract#:     | SPC4936-API-01      |                  |              | 18.33  |             | 0         |
|                                                        | Assigned Tech:   | : Brian Love                   |                | Received:    | 2020/02/27 14:40 | Response Hours:     | 15.3  | Call Priority: | High                |                  |              |        |             |           |
|                                                        | Caller           | : Tatiana                      |                | Dispatched:  | 2020/03/02 12:31 | CM Response Hours:  | 15.30 | Bill Code:     | ACOPI Prepaid Toner |                  |              |        |             |           |
|                                                        | Call Desc:       | : Squeaking open 9am - 3pm     |                | Arrived:     | 2020/03/02 12:58 | Travel Hours:       | 0.45  |                |                     |                  |              |        |             |           |
|                                                        | -                |                                |                | Completed    | 2020/03/02 16:00 | Repair Hours:       | 3.03  |                |                     |                  |              |        |             |           |
|                                                        |                  |                                |                |              |                  | Resolution Hours:   | 18.33 |                |                     |                  |              |        |             |           |
|                                                        |                  |                                |                |              |                  |                     |       |                |                     |                  |              |        |             |           |
| KYP2040DW [Kyocera]                                    |                  |                                |                |              |                  |                     |       |                | 67.57               | 67.57            | 0.1          | 67.7   |             | 0         |
| API-7353 sn:                                           |                  |                                |                |              |                  |                     |       |                |                     |                  |              |        |             |           |
|                                                        |                  |                                |                |              |                  |                     |       |                |                     |                  |              |        |             |           |
| API-7815 sn:VD273072                                   | 35               |                                |                |              |                  |                     |       |                | 67.57               | 67.57            | 0.1          | 67.7   |             | 0         |
|                                                        |                  |                                |                |              |                  |                     |       |                |                     |                  |              |        |             |           |
| SC226497                                               |                  |                                |                |              |                  |                     |       |                |                     |                  |              |        |             |           |
| Cal                                                    | SC226497         | COPY QUALITY POOR [CM]         |                | Call In SLA: | No               | SLA Response Hours: | 6.00  | Contract#:     | SPC4936-API-01      |                  |              | 41.12  |             | 0         |
|                                                        | Assigned Tech:   | : Scott Choiniere              |                | Received:    | 2020/06/15 11:28 | Response Hours:     | 41.03 | Call Priority: | N                   |                  |              |        |             |           |
|                                                        | Caller           | : Logan McNeil                 |                | Dispatched:  | 2020/06/22 10:00 | CM Response Hours:  | 41.03 | Bill Code:     | ACOPI Prepaid Toner |                  |              |        |             |           |
|                                                        | Call Desc:       | 8am-12pm Streaks               |                | Arrived:     | 2020/06/22 10:00 | Travel Hours:       | 0     |                |                     |                  |              |        |             |           |
|                                                        |                  |                                |                | Completed    | 2020/06/22 10:05 | Repair Hours:       | 0.08  |                |                     |                  |              |        |             |           |
|                                                        |                  |                                |                |              |                  | Resolution Hours:   | 41.12 |                |                     |                  |              |        |             |           |
| SC226976                                               | i                |                                |                |              |                  |                     |       |                |                     |                  |              |        |             |           |
| Cal                                                    | SC226976         | COPY QUALITY POOR [CM]         |                | Call In SLA: | No               | SLA Response Hours: | 6.00  | Contract#:     | SPC4936-API-01      |                  |              | 94.27  |             | 0         |
|                                                        | Assigned Tech:   | : Kenneth Murphy               |                | Received:    | 2020/06/22 10:26 | Response Hours:     | 94.1  | Call Priority: | N                   |                  |              |        |             |           |
|                                                        | Caller           | : Tatiana                      |                | Dispatched:  | 2020/07/07 10:48 | CM Response Hours:  | 94.10 | Bill Code:     | ACOPI Prepaid Toner |                  |              |        |             |           |
|                                                        | Call Desc:       | 7/1 -7/2 8am-12pm Streaks know | ck on door     | Arrived:     | 2020/07/07 11:02 | Travel Hours:       | 0.23  |                |                     |                  |              |        |             |           |
|                                                        |                  |                                |                |              | 2020/07/07 11:12 | Repair Hours:       | 0.17  |                |                     |                  |              |        |             |           |
|                                                        |                  |                                |                |              |                  | Resolution Hours:   | 94.27 |                |                     |                  |              |        |             |           |
|                                                        |                  |                                |                |              |                  |                     |       |                |                     |                  |              |        |             |           |
|                                                        | ProblemCodes     | 5                              |                |              |                  |                     |       |                |                     |                  |              |        |             |           |
|                                                        | Problem Code:    | Image Quality                  |                |              |                  |                     |       |                |                     |                  |              |        |             |           |
|                                                        | 1 Tobletti Code. | inage Quality                  |                |              |                  |                     |       |                |                     |                  |              |        |             |           |
|                                                        | Resolution Code: | Drum Repair o                  | or Replacement |              |                  |                     |       |                |                     |                  |              |        |             |           |
| Total                                                  |                  |                                |                |              |                  |                     |       |                | 50.14               | 50.14            | 3.28         | 153.72 |             | 0         |