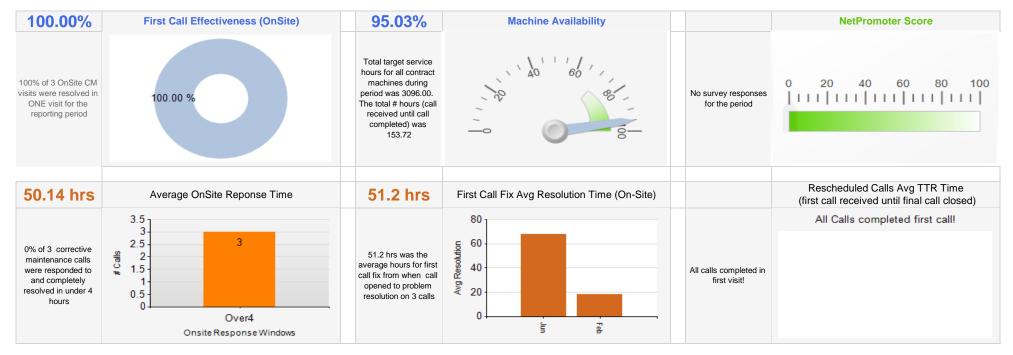

#### **SPC SUMMARY**

This fleet service report is a service SPC offers in order to stay ahead of problem or aging units under contract. It is designed to highlight areas of concern as well as determine how well your vendor is managing your fleet. Because of COVID-19, your volumes dropped by 17%, which likely has an effect on the number of service calls on your equipment for FY20.

Out of the 3 units under contract with A-Copi, there were 3 service calls on 2 machines during the fiscal year. Uptime for your fleet was 95.03%, which is very poor for the size of your fleet. SPC's bid specs require vendor to arrive within an average of four hours for service calls. However, each vendor calculates these figures differently. A-Copi notes their average response time from call to arrival as 50.14 hours, which is clearly unacceptable and will be addressed with the vendor. On the upside, the vendor did resolve all issues on the 1st call.

The average model age of your equipment is 4.5 years from date of intro, with no units more than 7 years from intro. As models get more than 7 years out from date of introduction parts become harder to locate and repair times may be longer.

No units had 5 or more service calls during the fiscal year.

### AUGUSTA HOUSING AUTHORITY - A-COPI FLEET REPORT FY20

|                                    |             |               |           | # Service | Avg<br>Response | Total Hrs |         | Projected<br>Monthly | Projected<br>Monthly | Actual<br>Monthly | Actual<br>Monthly | Model Intro | Model Age |                       |
|------------------------------------|-------------|---------------|-----------|-----------|-----------------|-----------|---------|----------------------|----------------------|-------------------|-------------------|-------------|-----------|-----------------------|
| Make/Model                         | Location    | Serial Number | Vendor ID | Calls     | Time*           | Down      | Uptime% | Volume Black         | Volume Color         | Volume Black      | Volume Color      |             | (years)   | Model Type            |
| Augusta Housing Authority          |             |               |           |           |                 |           |         |                      |                      |                   |                   |             |           |                       |
| API-5922[ Toshiba/E-Studio 5560cT] | Main Office | CSGE20477     | 5922      | 1         | 15.30           | 18.30     |         | 8,965                | 76                   | 7,329             | 88                | 4/1/2014    | 6.50      | Color Photocopier     |
| API-7353[ Kyocera/KYP2040DW]       | Main Office | VD27307235    | 7815      | 0         |                 |           |         | 143                  | 0                    | 221               | 0                 | 4/1/2017    | 3.50      | Black Network Printer |
| API-7815[ Kyocera/KYP2040DW]       | Main Office | VD27104492    | 7353      | 2         | 67.57           | 135.39    |         | 43                   | 0                    | 64                | 0                 | 4/1/2017    | 3.50      | Black Network Printer |
| TOTALS & AVERAGES                  |             |               |           | 3         | 41.44           | 153.69    | 95.03%  | 3,050                | 76                   | 2,538             | 88                |             | 4.50      |                       |

<sup>\*</sup>Vendor is calculating this total based on actual that we do not have available.

|                      |            |             |             |            | Color   |             |
|----------------------|------------|-------------|-------------|------------|---------|-------------|
|                      |            | Black Toner | Black Total |            | Toner   | Color Total |
| Contract Toner Usage | Black Fill | Shipped     | Copies      | Color Fill | Shipped | Copies      |
|                      | 3.75%      | 2           | 205,334     | 0.00%      | 0.00    | 2,762       |