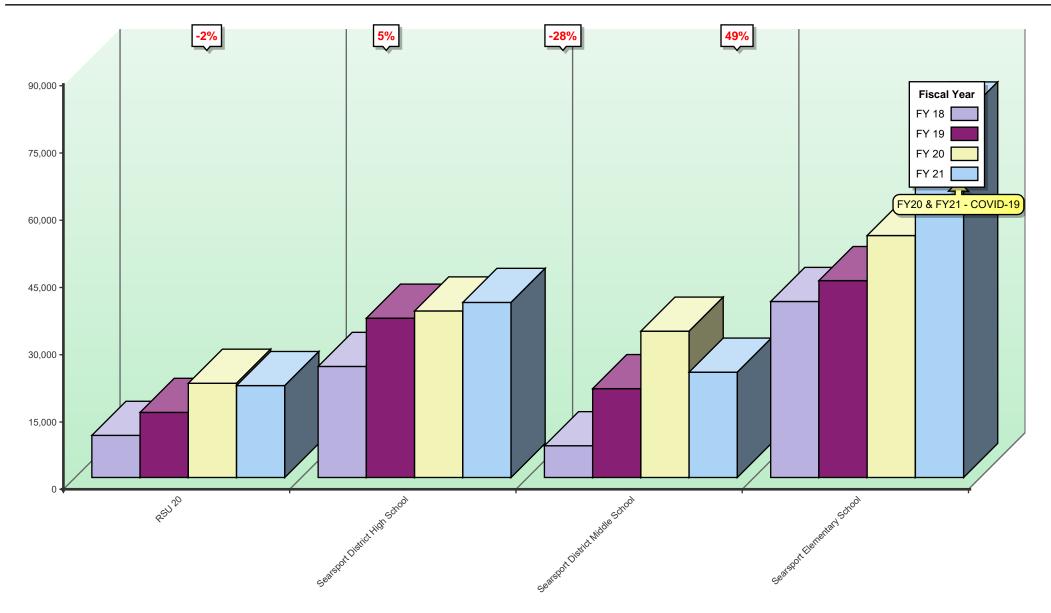

# ANNUAL COLOR VOLUME BY LOCATION

# ANNUAL COLOR VOLUME OVERALL

% amount equals the overall increase or decrease between Previous Year & Current Year