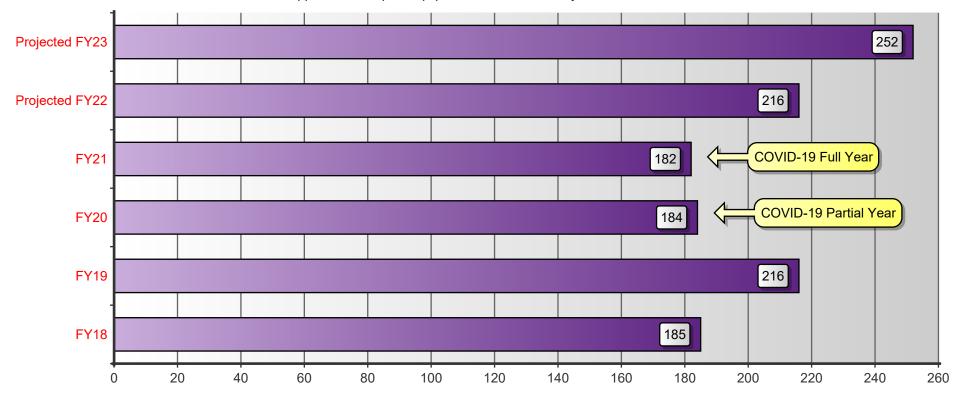

# ANNUAL COLOR VOLUME BY LOCATION

# ANNUAL COLOR VOLUME OVERALL

% amount equals the overall increase or decrease between Previous Year & Current Year

# AVERAGE STUDENT-TO-COPY USAGE - COLOR

Using the projected costs by building as the basis, this table represents the projected average usage and cost per student for each building.

| Building                         | Student<br>Population | Annual Color<br>Volume | Total School<br>Cost* | Average Annual<br>Color Prints Per<br>Student | Average Annual<br>Color Cost Per<br>Student |
|----------------------------------|-----------------------|------------------------|-----------------------|-----------------------------------------------|---------------------------------------------|
| RSU 20                           | 0                     | 20,498                 | \$811.83              | 0                                             | \$0.00                                      |
| Searsport District High School   | 122                   | 39,041                 | \$1,525.33            | 320                                           | \$12.50                                     |
| Searsport District Middle School | 93                    | 23,486                 | \$917.60              | 253                                           | \$9.87                                      |
| Searsport Elementary School      | 196                   | 80,621                 | \$3,149.86            | 411                                           | \$16.07                                     |
| Totals                           | 411                   | 163,646                | \$6,404.62            | 398                                           | \$15.58                                     |

<sup>\*</sup>Total School Cost refers only to Service & Supplies as Paper and Equipment are included in the previous table for black prints.

Note: STARDoc tool will flag any future high color usage. See page 84 of STARDoc Features. Current industry ratio averages 182 color prints per student per year. Your color volume this year averages 398 per student. Please contact our SPC technical team to provide training to your staff if your usage is too high.