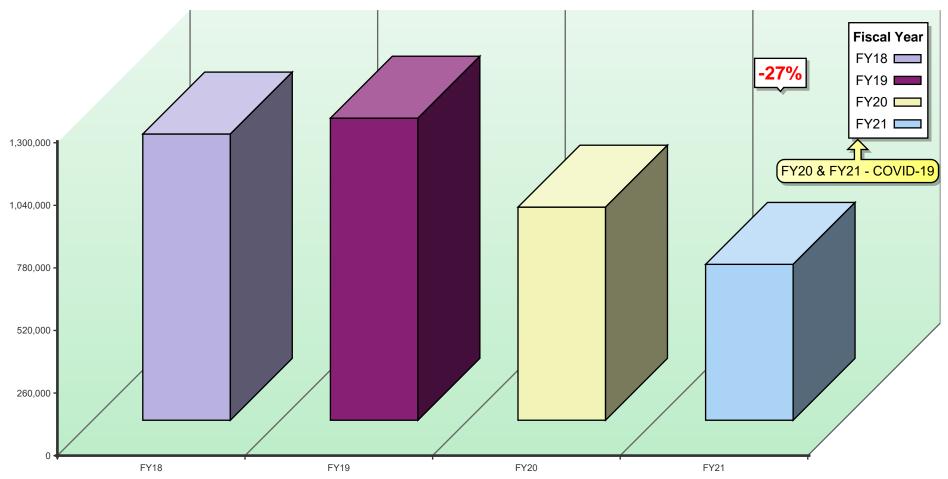

# ANNUAL BLACK VOLUME OVERALL

% amount equals the overall increase or decrease between Previous Year & Current Year