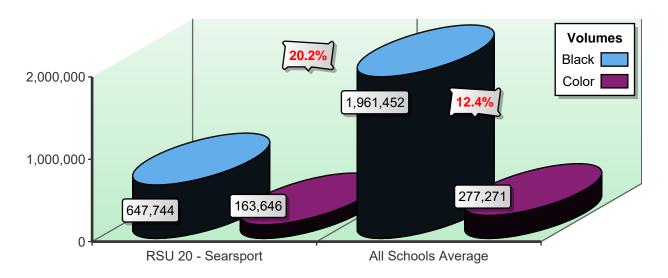

# COLOR-TO-TOTAL VOLUME COMPARISON

# SPC Analysis

COLOR printing plummeted from FY19 to FY20 by 20%, but overall it only dropped by just over 2% between FY20 and FY21, even though COVID restrictions affected only three months of FY20 while it affected all of FY21. This indicates that once restrictions are lifted, color usage will again significantly increase. Obviously some color printing is necessary, but if it is not monitored properly, it could blow up your entire printing budget. The best time to financially achieve the color control goal is when you do your next upgrade. For that recommendation, please review the Health Status page.

SOLUTION: SPC has incorporated into our bids Right-Sized Print Management software that pinpoints the problematic locations and implements tailor-made software that controls your color printing. Instead of forcing the entire organization to change all printing habits, SPC focuses only on problematic locations.