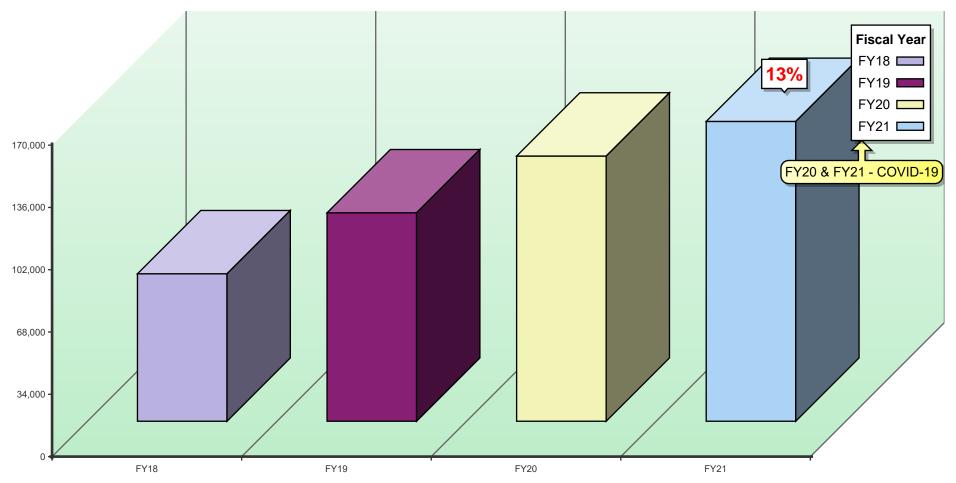

# ANNUAL BLACK VOLUME BY LOCATION

# ANNUAL BLACK VOLUME OVERALL

% amount equals the overall increase or decrease between Previous Year & Current Year

# AVERAGE STUDENT-TO-COPY USAGE - BLACK

Using the projected costs by building as the basis, this table represents the projected average usage and cost per student for each building.

| Building                         | Student<br>Population | Annual Black<br>Volume | Total School<br>Cost* | Average Annual<br>Black Prints Per<br>Student | Average Annual<br>Black Cost Per<br>Student |
|----------------------------------|-----------------------|------------------------|-----------------------|-----------------------------------------------|---------------------------------------------|
| RSU 20                           | 0                     | 72,328                 | \$3,028.33            | 0                                             | \$0.00                                      |
| Searsport District High School   | 122                   | 197,967                | \$8,101.09            | 1,623                                         | \$66.40                                     |
| Searsport District Middle School | 93                    | 108,641                | \$4,452.50            | 1,168                                         | \$47.88                                     |
| Searsport Elementary School      | 196                   | 268,808                | \$11,101.89           | 1,371                                         | \$56.64                                     |
| Totals                           | 411                   | 647,744                | \$26,683.80           | 1,576                                         | \$64.92                                     |

<sup>\*</sup>Total School Cost refers to the cost of Service & Supplies, Paper, and Equipment. See Projected Equipment Costs by Building table later in this report.

This is an SPC comparison contrasting your district with other client school districts throughout the states of Maine, New Hampshire, and Vermont. By comparing to the Average Student to Copy Usage, this will help you to set up future budgets if student populations increase or decrease within the district or if you plan to build an addition or a new school.