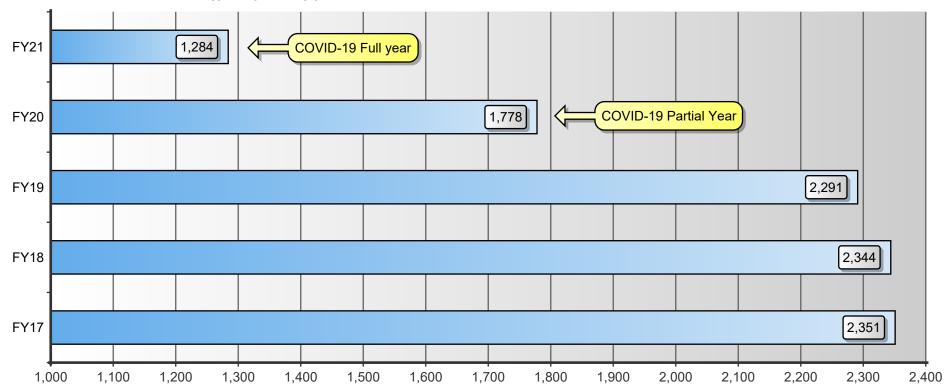

#### Dear 5bU

Client budgets have been significantly impacted for the past two years because of the COVID-19 restrictions. Black usage dropped again by a significant average because of the change to working remotely most of the year. Black pre-COVID usage averaged 2,291 copies per student but this year is down to 1,284 copies per student ... your average is 1,576. Color pre-COVID usage averaged 216 copies per student but this year is down to 182 copies per student ... your average is 398!

|                                   | Total Student Population | Total Annual<br>Volume | Total District Cost* | Annual Copies Per Student | Annual Cost<br>Per Student |
|-----------------------------------|--------------------------|------------------------|----------------------|---------------------------|----------------------------|
| All Schools w/Student Populations | 74,829                   | 96,111,166             | \$2,941,043.66       | 1,284                     | \$39.30                    |