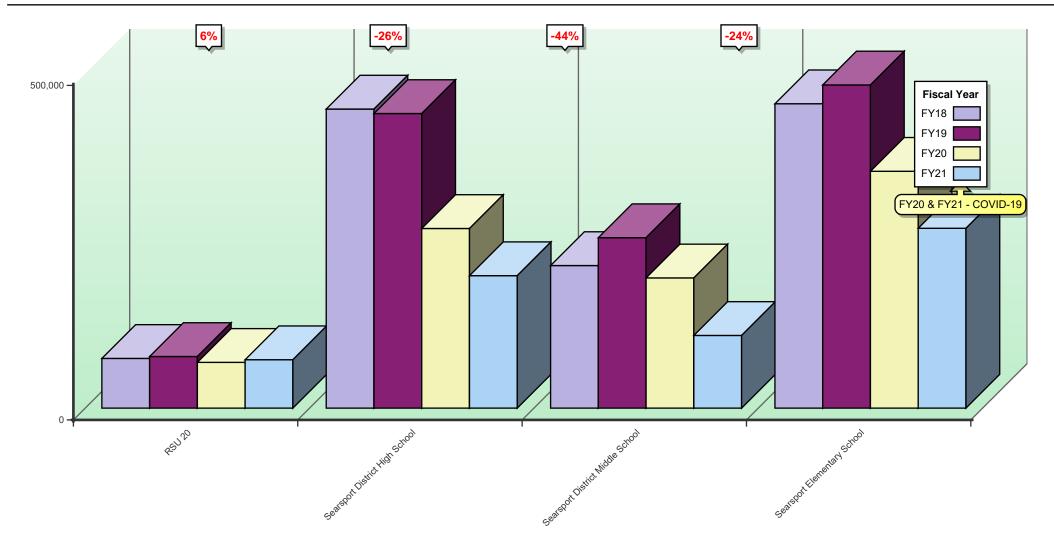

# ANNUAL BLACK VOLUME BY LOCATION

# ANNUAL BLACK VOLUME OVERALL

% amount equals the overall increase or decrease between Previous Year & Current Year