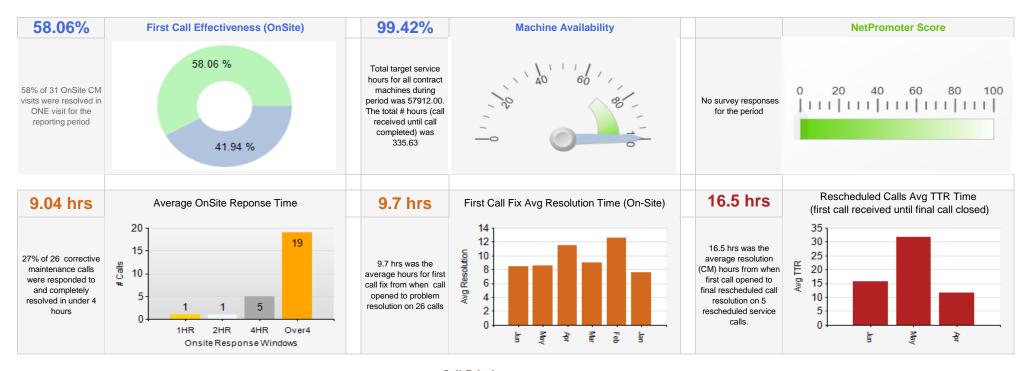

Out of 59 units under contract with OSV, there were 44 service calls on 19 copiers and printers. While that sounds like a significant amount, a number of calls were follow ups to install parts or required the assistance of the Service Manager for troubleshooting. Uptime was 99.42% with 58% of all calls being corrected on the first call. This is excellent considering the age of your fleet. There were two machines with more than five service calls during the fiscal year. Details of those calls can be found at the bottom of Page 4.

SPC's bid specs require vendor to *arrive* within an average of four hours for service calls. However, each vendor calculates these figures differently. OSV notes their response time from *call to completion* as 9.04 hours. Twenty-seven percent of the calls had a response to completion time of less than four hours.

Your last upgrade was 8/2/2016. All machines are under a five+ year warranty and service contract that expires on 6/30/22. However, the average model in your fleet was introduced 7.81 years ago. Forty-eight of your units are more than seven years from date of intro with three of those being more than 10. We monitor this detail because as models get more than 10 years out from date of introduction parts become harder to locate and repair times may be longer.