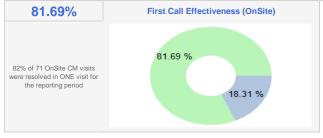

Out of 52 units under contract with OSV, there were 100 service calls on 32 copiers and printers. While that sounds like a significant amount, 71 calls were for corrective issues such as jamming, error codes, etc. The remaining calls were for preventative maintenance, Uptime was 99.25% with almost 82% of all calls being corrected on the first visit. This is very good for the number of machines in your fleet.