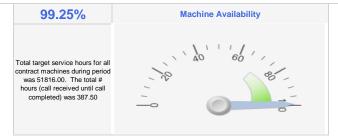

Out of 52 units under contract with OSV, there were 100 service calls on 32 copiers and printers. While that sounds like a significant amount, 71 calls were for corrective issues such as jamming, error codes, etc. The remaining calls were for preventative maintenance, Uptime was 99.25% with almost 82% of all calls being corrected on the first visit. This is very good for the number of machines in your fleet.

SPC's bid specs require vendor to arrive within an average of four hours for service calls. However, each vendor calculates these figures differently. OSV notes their response time from call to arrival as 3.83 hours, which is excellent. Average up time was about 99.25%, which is also excellent for the size of your fleet.