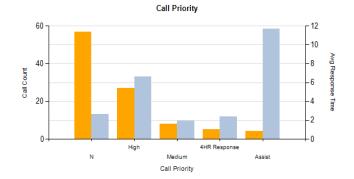

Out of 52 units under contract with OSV, there were 100 service calls on 32 copiers and printers. While that sounds like a significant amount, 71 calls were for corrective issues such as jamming, error codes, etc. The remaining calls were for preventative maintenance, Uptime was 99.25% with almost 82% of all calls being corrected on the first visit. This is very good for the number of machines in your fleet.

SPC's bid specs require vendor to arrive within an average of four hours for service calls. However, each vendor calculates these figures differently. OSV notes their response time from call to arrival as 3.83 hours, which is excellent. Average up time was about 99.25%, which is also excellent for the size of your fleet.