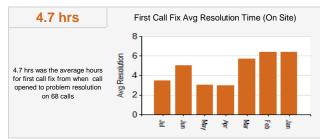

rs, which is excellent. Average up time was about 99.25%, which is also excellent for the size of your fleet.

Your last upgrade was 7/1/17. All machines are under a five+ year warranty and service contract that expires on 6/30/23. However, the average model in your fleet was introduced 6.92 years ago. Twenty-seven units are just over 7 years from date of intro, with five machines around 8 years and 2 around 13 years from date of intro. We monitor this detail because as models get more than 10 years out from date of introduction parts become harder to locate and repair times may be longer.

Overall your fleet seems to be performing fairly well, but because some of your equipment is aging, you will want to consider upgrading some of the more unreliable machines in the near future.















| Maple Street   C8H078289   10202014   1 1.68   1.776   1.791   1.625   771/2013   8.08 Color Photocopier   C9V-05181   Tolhabat-Stadio 5005AC  Room At - Replaced \$11020   C1PO51828   7714/2017   2 1.372   1.348   2.666   2.971   771/2013   8.08 Color Photocopier   C9V-051810   C1PO51828   7714/2017   2 1.372   1.348   2.666   2.971   771/2013   8.08 Color Photocopier   C9V-051810   C1PO51828   C1PO51824   C1P   | Current Equipment Details                              | Location                                | Serial<br>Number | Install Date | # Service<br>Calls | Projected<br>Monthly<br>Volume<br>Black | Projected<br>Monthly<br>Volume<br>Color | Actual<br>Monthly<br>Volume<br>Black | Actual<br>Monthly<br>Volume<br>Color | Model<br>Intro Date | Model Age<br>(years) | Model Type