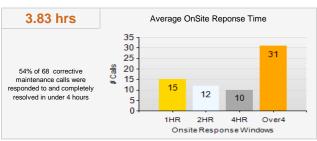

SPC's bid specs require vendor to arrive within an average of four hours for service calls. However, each vendor calculates these figures differently. OSV notes their response time from call to arrival as 3.83 hours, which is excellent. Average up time was about 99.25%, which is also excellent for the size of your fleet.