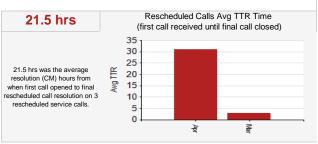

There were four machines with five or more service calls in the reporting period. Each had various issues mostly not related to each other other than the replacement of parts. One unit had six service calls but had an additional eight calls to replace parts or required additional technicians to diagnose issues.